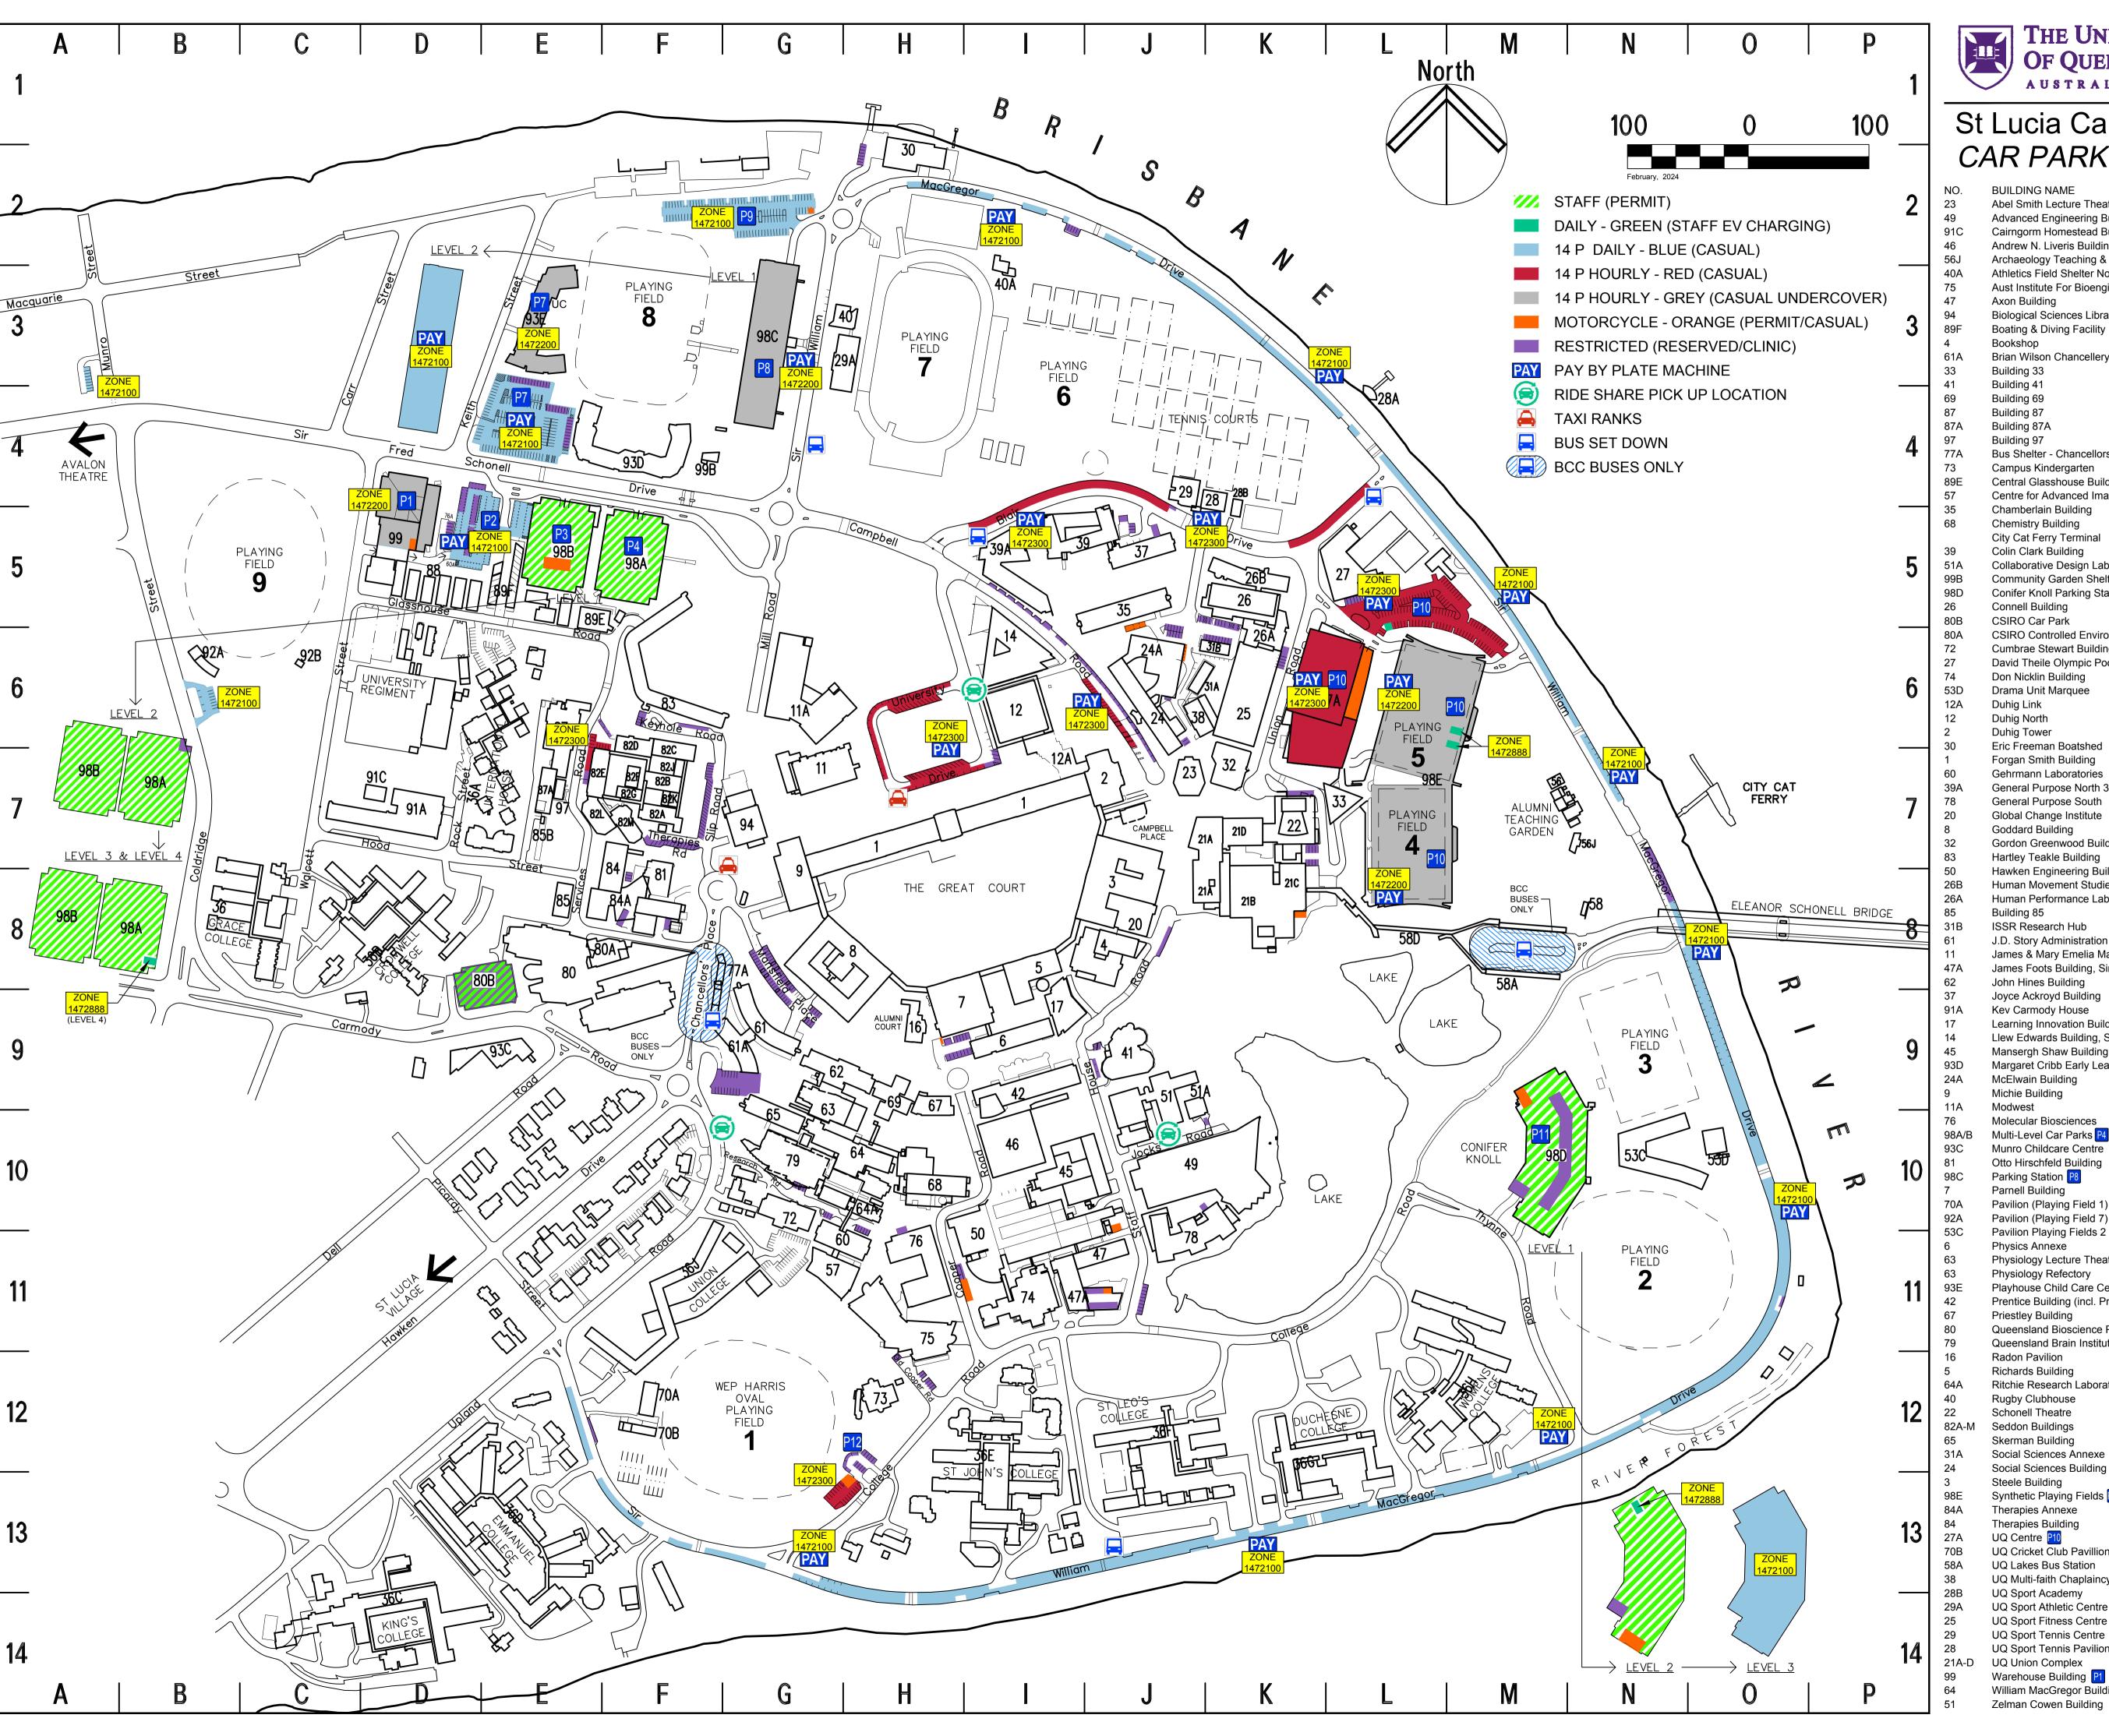

## St Lucia Campus 2024 CAD DADKING ZONES

| CA | AR PARKING ZONE                                                                                                                                                                                                                                                                                                                                                                                                                                                                                                                                                                                                                                                                                                                                                                                                                                                                                                                                                                                                                                                                                                                                                                                                                                                                                                                                                                                                                                                                                                                                                                                                                                                                                                                                                                                                                                                                                                                                                                                                                                                                                                                | ES             |
|----|--------------------------------------------------------------------------------------------------------------------------------------------------------------------------------------------------------------------------------------------------------------------------------------------------------------------------------------------------------------------------------------------------------------------------------------------------------------------------------------------------------------------------------------------------------------------------------------------------------------------------------------------------------------------------------------------------------------------------------------------------------------------------------------------------------------------------------------------------------------------------------------------------------------------------------------------------------------------------------------------------------------------------------------------------------------------------------------------------------------------------------------------------------------------------------------------------------------------------------------------------------------------------------------------------------------------------------------------------------------------------------------------------------------------------------------------------------------------------------------------------------------------------------------------------------------------------------------------------------------------------------------------------------------------------------------------------------------------------------------------------------------------------------------------------------------------------------------------------------------------------------------------------------------------------------------------------------------------------------------------------------------------------------------------------------------------------------------------------------------------------------|----------------|
|    | BUILDING NAME                                                                                                                                                                                                                                                                                                                                                                                                                                                                                                                                                                                                                                                                                                                                                                                                                                                                                                                                                                                                                                                                                                                                                                                                                                                                                                                                                                                                                                                                                                                                                                                                                                                                                                                                                                                                                                                                                                                                                                                                                                                                                                                  | MAP REF.       |
|    | Abel Smith Lecture Theatre Advanced Engineering Building                                                                                                                                                                                                                                                                                                                                                                                                                                                                                                                                                                                                                                                                                                                                                                                                                                                                                                                                                                                                                                                                                                                                                                                                                                                                                                                                                                                                                                                                                                                                                                                                                                                                                                                                                                                                                                                                                                                                                                                                                                                                       | J7<br>J10      |
|    | Cairngorm Homestead Building                                                                                                                                                                                                                                                                                                                                                                                                                                                                                                                                                                                                                                                                                                                                                                                                                                                                                                                                                                                                                                                                                                                                                                                                                                                                                                                                                                                                                                                                                                                                                                                                                                                                                                                                                                                                                                                                                                                                                                                                                                                                                                   | D7             |
|    | Andrew N. Liveris Building Archaeology Teaching & Research Centre                                                                                                                                                                                                                                                                                                                                                                                                                                                                                                                                                                                                                                                                                                                                                                                                                                                                                                                                                                                                                                                                                                                                                                                                                                                                                                                                                                                                                                                                                                                                                                                                                                                                                                                                                                                                                                                                                                                                                                                                                                                              | I10<br>N7      |
|    | Athletics Field Shelter North                                                                                                                                                                                                                                                                                                                                                                                                                                                                                                                                                                                                                                                                                                                                                                                                                                                                                                                                                                                                                                                                                                                                                                                                                                                                                                                                                                                                                                                                                                                                                                                                                                                                                                                                                                                                                                                                                                                                                                                                                                                                                                  | l2<br>H11      |
|    | Aust Institute For Bioengineering & Nanotechnology Axon Building                                                                                                                                                                                                                                                                                                                                                                                                                                                                                                                                                                                                                                                                                                                                                                                                                                                                                                                                                                                                                                                                                                                                                                                                                                                                                                                                                                                                                                                                                                                                                                                                                                                                                                                                                                                                                                                                                                                                                                                                                                                               | J11            |
|    | Biological Sciences Library Boating & Diving Facility                                                                                                                                                                                                                                                                                                                                                                                                                                                                                                                                                                                                                                                                                                                                                                                                                                                                                                                                                                                                                                                                                                                                                                                                                                                                                                                                                                                                                                                                                                                                                                                                                                                                                                                                                                                                                                                                                                                                                                                                                                                                          | G7<br>E5       |
|    | Bookshop                                                                                                                                                                                                                                                                                                                                                                                                                                                                                                                                                                                                                                                                                                                                                                                                                                                                                                                                                                                                                                                                                                                                                                                                                                                                                                                                                                                                                                                                                                                                                                                                                                                                                                                                                                                                                                                                                                                                                                                                                                                                                                                       | J8             |
|    | Brian Wilson Chancellery<br>Building 33                                                                                                                                                                                                                                                                                                                                                                                                                                                                                                                                                                                                                                                                                                                                                                                                                                                                                                                                                                                                                                                                                                                                                                                                                                                                                                                                                                                                                                                                                                                                                                                                                                                                                                                                                                                                                                                                                                                                                                                                                                                                                        | G9<br>L7       |
|    | Building 41 Building 69                                                                                                                                                                                                                                                                                                                                                                                                                                                                                                                                                                                                                                                                                                                                                                                                                                                                                                                                                                                                                                                                                                                                                                                                                                                                                                                                                                                                                                                                                                                                                                                                                                                                                                                                                                                                                                                                                                                                                                                                                                                                                                        | J9<br>H9       |
|    | Building 87                                                                                                                                                                                                                                                                                                                                                                                                                                                                                                                                                                                                                                                                                                                                                                                                                                                                                                                                                                                                                                                                                                                                                                                                                                                                                                                                                                                                                                                                                                                                                                                                                                                                                                                                                                                                                                                                                                                                                                                                                                                                                                                    | E6             |
|    | Building 87A<br>Building 97                                                                                                                                                                                                                                                                                                                                                                                                                                                                                                                                                                                                                                                                                                                                                                                                                                                                                                                                                                                                                                                                                                                                                                                                                                                                                                                                                                                                                                                                                                                                                                                                                                                                                                                                                                                                                                                                                                                                                                                                                                                                                                    | E7<br>E7       |
|    | Bus Shelter - Chancellors Place Campus Kindergarten                                                                                                                                                                                                                                                                                                                                                                                                                                                                                                                                                                                                                                                                                                                                                                                                                                                                                                                                                                                                                                                                                                                                                                                                                                                                                                                                                                                                                                                                                                                                                                                                                                                                                                                                                                                                                                                                                                                                                                                                                                                                            | F9<br>H12      |
|    | Central Glasshouse Building                                                                                                                                                                                                                                                                                                                                                                                                                                                                                                                                                                                                                                                                                                                                                                                                                                                                                                                                                                                                                                                                                                                                                                                                                                                                                                                                                                                                                                                                                                                                                                                                                                                                                                                                                                                                                                                                                                                                                                                                                                                                                                    | E5             |
|    | Centre for Advanced Imaging Chamberlain Building                                                                                                                                                                                                                                                                                                                                                                                                                                                                                                                                                                                                                                                                                                                                                                                                                                                                                                                                                                                                                                                                                                                                                                                                                                                                                                                                                                                                                                                                                                                                                                                                                                                                                                                                                                                                                                                                                                                                                                                                                                                                               | G11<br>J5      |
|    | Chemistry Building City Cat Ferry Terminal                                                                                                                                                                                                                                                                                                                                                                                                                                                                                                                                                                                                                                                                                                                                                                                                                                                                                                                                                                                                                                                                                                                                                                                                                                                                                                                                                                                                                                                                                                                                                                                                                                                                                                                                                                                                                                                                                                                                                                                                                                                                                     | H10<br>N7      |
|    | Colin Clark Building                                                                                                                                                                                                                                                                                                                                                                                                                                                                                                                                                                                                                                                                                                                                                                                                                                                                                                                                                                                                                                                                                                                                                                                                                                                                                                                                                                                                                                                                                                                                                                                                                                                                                                                                                                                                                                                                                                                                                                                                                                                                                                           | 15             |
|    | Collaborative Design Laboratory Community Garden Shelter                                                                                                                                                                                                                                                                                                                                                                                                                                                                                                                                                                                                                                                                                                                                                                                                                                                                                                                                                                                                                                                                                                                                                                                                                                                                                                                                                                                                                                                                                                                                                                                                                                                                                                                                                                                                                                                                                                                                                                                                                                                                       | J10<br>F4      |
|    | Conifer Knoll Parking Station P11 Connell Building                                                                                                                                                                                                                                                                                                                                                                                                                                                                                                                                                                                                                                                                                                                                                                                                                                                                                                                                                                                                                                                                                                                                                                                                                                                                                                                                                                                                                                                                                                                                                                                                                                                                                                                                                                                                                                                                                                                                                                                                                                                                             | M10<br>K5      |
|    | CSIRO Car Park                                                                                                                                                                                                                                                                                                                                                                                                                                                                                                                                                                                                                                                                                                                                                                                                                                                                                                                                                                                                                                                                                                                                                                                                                                                                                                                                                                                                                                                                                                                                                                                                                                                                                                                                                                                                                                                                                                                                                                                                                                                                                                                 | E8             |
|    | CSIRO Controlled Environment Facility Cumbrae Stewart Building                                                                                                                                                                                                                                                                                                                                                                                                                                                                                                                                                                                                                                                                                                                                                                                                                                                                                                                                                                                                                                                                                                                                                                                                                                                                                                                                                                                                                                                                                                                                                                                                                                                                                                                                                                                                                                                                                                                                                                                                                                                                 | F8<br>G10      |
|    | David Theile Olympic Pool                                                                                                                                                                                                                                                                                                                                                                                                                                                                                                                                                                                                                                                                                                                                                                                                                                                                                                                                                                                                                                                                                                                                                                                                                                                                                                                                                                                                                                                                                                                                                                                                                                                                                                                                                                                                                                                                                                                                                                                                                                                                                                      | L5             |
|    | Don Nicklin Building<br>Drama Unit Marquee                                                                                                                                                                                                                                                                                                                                                                                                                                                                                                                                                                                                                                                                                                                                                                                                                                                                                                                                                                                                                                                                                                                                                                                                                                                                                                                                                                                                                                                                                                                                                                                                                                                                                                                                                                                                                                                                                                                                                                                                                                                                                     | I11<br>O10     |
|    | Duhig Link Duhig North                                                                                                                                                                                                                                                                                                                                                                                                                                                                                                                                                                                                                                                                                                                                                                                                                                                                                                                                                                                                                                                                                                                                                                                                                                                                                                                                                                                                                                                                                                                                                                                                                                                                                                                                                                                                                                                                                                                                                                                                                                                                                                         | 17<br>16       |
|    | Duhig Tower                                                                                                                                                                                                                                                                                                                                                                                                                                                                                                                                                                                                                                                                                                                                                                                                                                                                                                                                                                                                                                                                                                                                                                                                                                                                                                                                                                                                                                                                                                                                                                                                                                                                                                                                                                                                                                                                                                                                                                                                                                                                                                                    | J7             |
|    | Eric Freeman Boatshed Forgan Smith Building                                                                                                                                                                                                                                                                                                                                                                                                                                                                                                                                                                                                                                                                                                                                                                                                                                                                                                                                                                                                                                                                                                                                                                                                                                                                                                                                                                                                                                                                                                                                                                                                                                                                                                                                                                                                                                                                                                                                                                                                                                                                                    | H1<br>I7       |
|    | Gehrmann Laboratories General Purpose North 3                                                                                                                                                                                                                                                                                                                                                                                                                                                                                                                                                                                                                                                                                                                                                                                                                                                                                                                                                                                                                                                                                                                                                                                                                                                                                                                                                                                                                                                                                                                                                                                                                                                                                                                                                                                                                                                                                                                                                                                                                                                                                  | G10<br>I5      |
|    | General Purpose South                                                                                                                                                                                                                                                                                                                                                                                                                                                                                                                                                                                                                                                                                                                                                                                                                                                                                                                                                                                                                                                                                                                                                                                                                                                                                                                                                                                                                                                                                                                                                                                                                                                                                                                                                                                                                                                                                                                                                                                                                                                                                                          | J11            |
|    | Global Change Institute Goddard Building                                                                                                                                                                                                                                                                                                                                                                                                                                                                                                                                                                                                                                                                                                                                                                                                                                                                                                                                                                                                                                                                                                                                                                                                                                                                                                                                                                                                                                                                                                                                                                                                                                                                                                                                                                                                                                                                                                                                                                                                                                                                                       | J8<br>G8       |
|    | Gordon Greenwood Building Hartley Teakle Building                                                                                                                                                                                                                                                                                                                                                                                                                                                                                                                                                                                                                                                                                                                                                                                                                                                                                                                                                                                                                                                                                                                                                                                                                                                                                                                                                                                                                                                                                                                                                                                                                                                                                                                                                                                                                                                                                                                                                                                                                                                                              | K7<br>F6       |
|    | Hawken Engineering Building                                                                                                                                                                                                                                                                                                                                                                                                                                                                                                                                                                                                                                                                                                                                                                                                                                                                                                                                                                                                                                                                                                                                                                                                                                                                                                                                                                                                                                                                                                                                                                                                                                                                                                                                                                                                                                                                                                                                                                                                                                                                                                    | l11            |
|    | Human Movement Studies Building Human Performance Laboratories                                                                                                                                                                                                                                                                                                                                                                                                                                                                                                                                                                                                                                                                                                                                                                                                                                                                                                                                                                                                                                                                                                                                                                                                                                                                                                                                                                                                                                                                                                                                                                                                                                                                                                                                                                                                                                                                                                                                                                                                                                                                 | K5<br>K6       |
|    | Building 85 ISSR Research Hub                                                                                                                                                                                                                                                                                                                                                                                                                                                                                                                                                                                                                                                                                                                                                                                                                                                                                                                                                                                                                                                                                                                                                                                                                                                                                                                                                                                                                                                                                                                                                                                                                                                                                                                                                                                                                                                                                                                                                                                                                                                                                                  | E8<br>K6       |
|    | J.D. Story Administration Building                                                                                                                                                                                                                                                                                                                                                                                                                                                                                                                                                                                                                                                                                                                                                                                                                                                                                                                                                                                                                                                                                                                                                                                                                                                                                                                                                                                                                                                                                                                                                                                                                                                                                                                                                                                                                                                                                                                                                                                                                                                                                             | G9             |
|    | James & Mary Emelia Mayne Centre James Foots Building, Sir                                                                                                                                                                                                                                                                                                                                                                                                                                                                                                                                                                                                                                                                                                                                                                                                                                                                                                                                                                                                                                                                                                                                                                                                                                                                                                                                                                                                                                                                                                                                                                                                                                                                                                                                                                                                                                                                                                                                                                                                                                                                     | G7<br>I11      |
|    | John Hines Building                                                                                                                                                                                                                                                                                                                                                                                                                                                                                                                                                                                                                                                                                                                                                                                                                                                                                                                                                                                                                                                                                                                                                                                                                                                                                                                                                                                                                                                                                                                                                                                                                                                                                                                                                                                                                                                                                                                                                                                                                                                                                                            | G9<br>J5       |
|    | Joyce Ackroyd Building<br>Kev Carmody House                                                                                                                                                                                                                                                                                                                                                                                                                                                                                                                                                                                                                                                                                                                                                                                                                                                                                                                                                                                                                                                                                                                                                                                                                                                                                                                                                                                                                                                                                                                                                                                                                                                                                                                                                                                                                                                                                                                                                                                                                                                                                    | D7             |
|    | Learning Innovation Building Llew Edwards Building, Sir                                                                                                                                                                                                                                                                                                                                                                                                                                                                                                                                                                                                                                                                                                                                                                                                                                                                                                                                                                                                                                                                                                                                                                                                                                                                                                                                                                                                                                                                                                                                                                                                                                                                                                                                                                                                                                                                                                                                                                                                                                                                        | 19<br>15       |
|    | Mansergh Shaw Building                                                                                                                                                                                                                                                                                                                                                                                                                                                                                                                                                                                                                                                                                                                                                                                                                                                                                                                                                                                                                                                                                                                                                                                                                                                                                                                                                                                                                                                                                                                                                                                                                                                                                                                                                                                                                                                                                                                                                                                                                                                                                                         | I10<br>F4      |
|    | Margaret Cribb Early Learning McElwain Building                                                                                                                                                                                                                                                                                                                                                                                                                                                                                                                                                                                                                                                                                                                                                                                                                                                                                                                                                                                                                                                                                                                                                                                                                                                                                                                                                                                                                                                                                                                                                                                                                                                                                                                                                                                                                                                                                                                                                                                                                                                                                | J6             |
|    | Michie Building Modwest                                                                                                                                                                                                                                                                                                                                                                                                                                                                                                                                                                                                                                                                                                                                                                                                                                                                                                                                                                                                                                                                                                                                                                                                                                                                                                                                                                                                                                                                                                                                                                                                                                                                                                                                                                                                                                                                                                                                                                                                                                                                                                        | G8<br>G6       |
| D  | Molecular Biosciences                                                                                                                                                                                                                                                                                                                                                                                                                                                                                                                                                                                                                                                                                                                                                                                                                                                                                                                                                                                                                                                                                                                                                                                                                                                                                                                                                                                                                                                                                                                                                                                                                                                                                                                                                                                                                                                                                                                                                                                                                                                                                                          | H11            |
| В  | Multi-Level Car Parks P4 & P3 Munro Childcare Centre                                                                                                                                                                                                                                                                                                                                                                                                                                                                                                                                                                                                                                                                                                                                                                                                                                                                                                                                                                                                                                                                                                                                                                                                                                                                                                                                                                                                                                                                                                                                                                                                                                                                                                                                                                                                                                                                                                                                                                                                                                                                           | F5/E5<br>E9    |
|    | Otto Hirschfeld Building Parking Station     Parking Station   Parking Station   Parking Station   Parking Station   Parking Station   Parking Station   Parking Station   Parking Station   Parking Station   Parking Station   Parking Station   Parking Station   Parking Station   Parking Station   Parking Station   Parking Station   Parking Station   Parking Station   Parking Station   Parking Station   Parking Station   Parking Station   Parking Station   Parking Station   Parking Station   Parking Station   Parking Station   Parking Station   Parking Station   Parking Station   Parking Station   Parking Station   Parking Station   Parking Station   Parking Station   Parking Station   Parking Station   Parking Station   Parking Station   Parking Station   Parking Station   Parking Station   Parking Station   Parking Station   Parking Station   Parking Station   Parking Station   Parking Station   Parking Station   Parking Station   Parking Station   Parking Station   Parking Station   Parking Station   Parking Station   Parking Station   Parking Station   Parking Station   Parking Station   Parking Station   Parking Station   Parking Station   Parking Station   Parking Station   Parking Station   Parking Station   Parking Station   Parking Station   Parking Station   Parking Station   Parking Station   Parking Station   Parking Station   Parking Station   Parking Station   Parking Station   Parking Station   Parking Station   Parking Station   Parking Station   Parking Station   Parking Station   Parking Station   Parking Station   Parking Station   Parking Station   Parking Station   Parking Station   Parking Station   Parking Station   Parking Station   Parking Station   Parking Station   Parking Station   Parking Station   Parking Station   Parking Station   Parking Station   Parking Station   Parking Station   Parking Station   Parking Station   Parking Station   Parking Station   Parking Station   Parking Station   Parking Station   Parking Station   Parking Station   Parking Station   Parking Station   Par | F8<br>G3       |
|    | Parnell Building                                                                                                                                                                                                                                                                                                                                                                                                                                                                                                                                                                                                                                                                                                                                                                                                                                                                                                                                                                                                                                                                                                                                                                                                                                                                                                                                                                                                                                                                                                                                                                                                                                                                                                                                                                                                                                                                                                                                                                                                                                                                                                               | H9             |
|    | Pavilion (Playing Field 1) Pavilion (Playing Field 7)                                                                                                                                                                                                                                                                                                                                                                                                                                                                                                                                                                                                                                                                                                                                                                                                                                                                                                                                                                                                                                                                                                                                                                                                                                                                                                                                                                                                                                                                                                                                                                                                                                                                                                                                                                                                                                                                                                                                                                                                                                                                          | F12<br>B6      |
|    | Pavilion Playing Fields 2 & 3 Physics Annexe                                                                                                                                                                                                                                                                                                                                                                                                                                                                                                                                                                                                                                                                                                                                                                                                                                                                                                                                                                                                                                                                                                                                                                                                                                                                                                                                                                                                                                                                                                                                                                                                                                                                                                                                                                                                                                                                                                                                                                                                                                                                                   | N10<br>I9      |
|    | Physiology Lecture Theatres                                                                                                                                                                                                                                                                                                                                                                                                                                                                                                                                                                                                                                                                                                                                                                                                                                                                                                                                                                                                                                                                                                                                                                                                                                                                                                                                                                                                                                                                                                                                                                                                                                                                                                                                                                                                                                                                                                                                                                                                                                                                                                    | G9             |
|    | Physiology Refectory Playhouse Child Care Centre [P7] uc                                                                                                                                                                                                                                                                                                                                                                                                                                                                                                                                                                                                                                                                                                                                                                                                                                                                                                                                                                                                                                                                                                                                                                                                                                                                                                                                                                                                                                                                                                                                                                                                                                                                                                                                                                                                                                                                                                                                                                                                                                                                       | G9<br>E3       |
|    | Prentice Building (incl. Prentice Centre) Priestley Building                                                                                                                                                                                                                                                                                                                                                                                                                                                                                                                                                                                                                                                                                                                                                                                                                                                                                                                                                                                                                                                                                                                                                                                                                                                                                                                                                                                                                                                                                                                                                                                                                                                                                                                                                                                                                                                                                                                                                                                                                                                                   | 19<br>H9       |
|    | Queensland Bioscience Precinct                                                                                                                                                                                                                                                                                                                                                                                                                                                                                                                                                                                                                                                                                                                                                                                                                                                                                                                                                                                                                                                                                                                                                                                                                                                                                                                                                                                                                                                                                                                                                                                                                                                                                                                                                                                                                                                                                                                                                                                                                                                                                                 | E8             |
|    | Queensland Brain Institute Radon Pavilion                                                                                                                                                                                                                                                                                                                                                                                                                                                                                                                                                                                                                                                                                                                                                                                                                                                                                                                                                                                                                                                                                                                                                                                                                                                                                                                                                                                                                                                                                                                                                                                                                                                                                                                                                                                                                                                                                                                                                                                                                                                                                      | G10<br>H8      |
|    | Richards Building Ritchie Research Laboratories                                                                                                                                                                                                                                                                                                                                                                                                                                                                                                                                                                                                                                                                                                                                                                                                                                                                                                                                                                                                                                                                                                                                                                                                                                                                                                                                                                                                                                                                                                                                                                                                                                                                                                                                                                                                                                                                                                                                                                                                                                                                                | I8<br>G10      |
|    | Rugby Clubhouse                                                                                                                                                                                                                                                                                                                                                                                                                                                                                                                                                                                                                                                                                                                                                                                                                                                                                                                                                                                                                                                                                                                                                                                                                                                                                                                                                                                                                                                                                                                                                                                                                                                                                                                                                                                                                                                                                                                                                                                                                                                                                                                | Н3             |
| М  | Schonell Theatre Seddon Buildings                                                                                                                                                                                                                                                                                                                                                                                                                                                                                                                                                                                                                                                                                                                                                                                                                                                                                                                                                                                                                                                                                                                                                                                                                                                                                                                                                                                                                                                                                                                                                                                                                                                                                                                                                                                                                                                                                                                                                                                                                                                                                              | K7<br>F7       |
|    | Skerman Building Social Sciences Annexe                                                                                                                                                                                                                                                                                                                                                                                                                                                                                                                                                                                                                                                                                                                                                                                                                                                                                                                                                                                                                                                                                                                                                                                                                                                                                                                                                                                                                                                                                                                                                                                                                                                                                                                                                                                                                                                                                                                                                                                                                                                                                        | G10<br>J6      |
|    | Social Sciences Building                                                                                                                                                                                                                                                                                                                                                                                                                                                                                                                                                                                                                                                                                                                                                                                                                                                                                                                                                                                                                                                                                                                                                                                                                                                                                                                                                                                                                                                                                                                                                                                                                                                                                                                                                                                                                                                                                                                                                                                                                                                                                                       | J6             |
|    | Steele Building Synthetic Playing Fields P10                                                                                                                                                                                                                                                                                                                                                                                                                                                                                                                                                                                                                                                                                                                                                                                                                                                                                                                                                                                                                                                                                                                                                                                                                                                                                                                                                                                                                                                                                                                                                                                                                                                                                                                                                                                                                                                                                                                                                                                                                                                                                   | J8<br>L7       |
|    | Therapies Annexe                                                                                                                                                                                                                                                                                                                                                                                                                                                                                                                                                                                                                                                                                                                                                                                                                                                                                                                                                                                                                                                                                                                                                                                                                                                                                                                                                                                                                                                                                                                                                                                                                                                                                                                                                                                                                                                                                                                                                                                                                                                                                                               | F8<br>F8       |
|    | Therapies Building UQ Centre 10                                                                                                                                                                                                                                                                                                                                                                                                                                                                                                                                                                                                                                                                                                                                                                                                                                                                                                                                                                                                                                                                                                                                                                                                                                                                                                                                                                                                                                                                                                                                                                                                                                                                                                                                                                                                                                                                                                                                                                                                                                                                                                | K6             |
|    | UQ Cricket Club Pavillion UQ Lakes Bus Station                                                                                                                                                                                                                                                                                                                                                                                                                                                                                                                                                                                                                                                                                                                                                                                                                                                                                                                                                                                                                                                                                                                                                                                                                                                                                                                                                                                                                                                                                                                                                                                                                                                                                                                                                                                                                                                                                                                                                                                                                                                                                 | F12<br>M8      |
|    | UQ Multi-faith Chaplaincy Centre                                                                                                                                                                                                                                                                                                                                                                                                                                                                                                                                                                                                                                                                                                                                                                                                                                                                                                                                                                                                                                                                                                                                                                                                                                                                                                                                                                                                                                                                                                                                                                                                                                                                                                                                                                                                                                                                                                                                                                                                                                                                                               | J6             |
|    | UQ Sport Academy UQ Sport Athletic Centre                                                                                                                                                                                                                                                                                                                                                                                                                                                                                                                                                                                                                                                                                                                                                                                                                                                                                                                                                                                                                                                                                                                                                                                                                                                                                                                                                                                                                                                                                                                                                                                                                                                                                                                                                                                                                                                                                                                                                                                                                                                                                      | K5<br>H3       |
|    | UQ Sport Fitness Centre UQ Sport Tennis Centre                                                                                                                                                                                                                                                                                                                                                                                                                                                                                                                                                                                                                                                                                                                                                                                                                                                                                                                                                                                                                                                                                                                                                                                                                                                                                                                                                                                                                                                                                                                                                                                                                                                                                                                                                                                                                                                                                                                                                                                                                                                                                 | K6<br>J4       |
| _  | UQ Sport Tennis Pavilion                                                                                                                                                                                                                                                                                                                                                                                                                                                                                                                                                                                                                                                                                                                                                                                                                                                                                                                                                                                                                                                                                                                                                                                                                                                                                                                                                                                                                                                                                                                                                                                                                                                                                                                                                                                                                                                                                                                                                                                                                                                                                                       | J4             |
| D  | UQ Union Complex Warehouse Building P1                                                                                                                                                                                                                                                                                                                                                                                                                                                                                                                                                                                                                                                                                                                                                                                                                                                                                                                                                                                                                                                                                                                                                                                                                                                                                                                                                                                                                                                                                                                                                                                                                                                                                                                                                                                                                                                                                                                                                                                                                                                                                         | K8<br>D4       |
|    | William MacGregor Building, Sir<br>Zelman Cowen Building                                                                                                                                                                                                                                                                                                                                                                                                                                                                                                                                                                                                                                                                                                                                                                                                                                                                                                                                                                                                                                                                                                                                                                                                                                                                                                                                                                                                                                                                                                                                                                                                                                                                                                                                                                                                                                                                                                                                                                                                                                                                       | H10<br>J9      |
|    |                                                                                                                                                                                                                                                                                                                                                                                                                                                                                                                                                                                                                                                                                                                                                                                                                                                                                                                                                                                                                                                                                                                                                                                                                                                                                                                                                                                                                                                                                                                                                                                                                                                                                                                                                                                                                                                                                                                                                                                                                                                                                                                                | J <del>J</del> |
|    |                                                                                                                                                                                                                                                                                                                                                                                                                                                                                                                                                                                                                                                                                                                                                                                                                                                                                                                                                                                                                                                                                                                                                                                                                                                                                                                                                                                                                                                                                                                                                                                                                                                                                                                                                                                                                                                                                                                                                                                                                                                                                                                                |                |