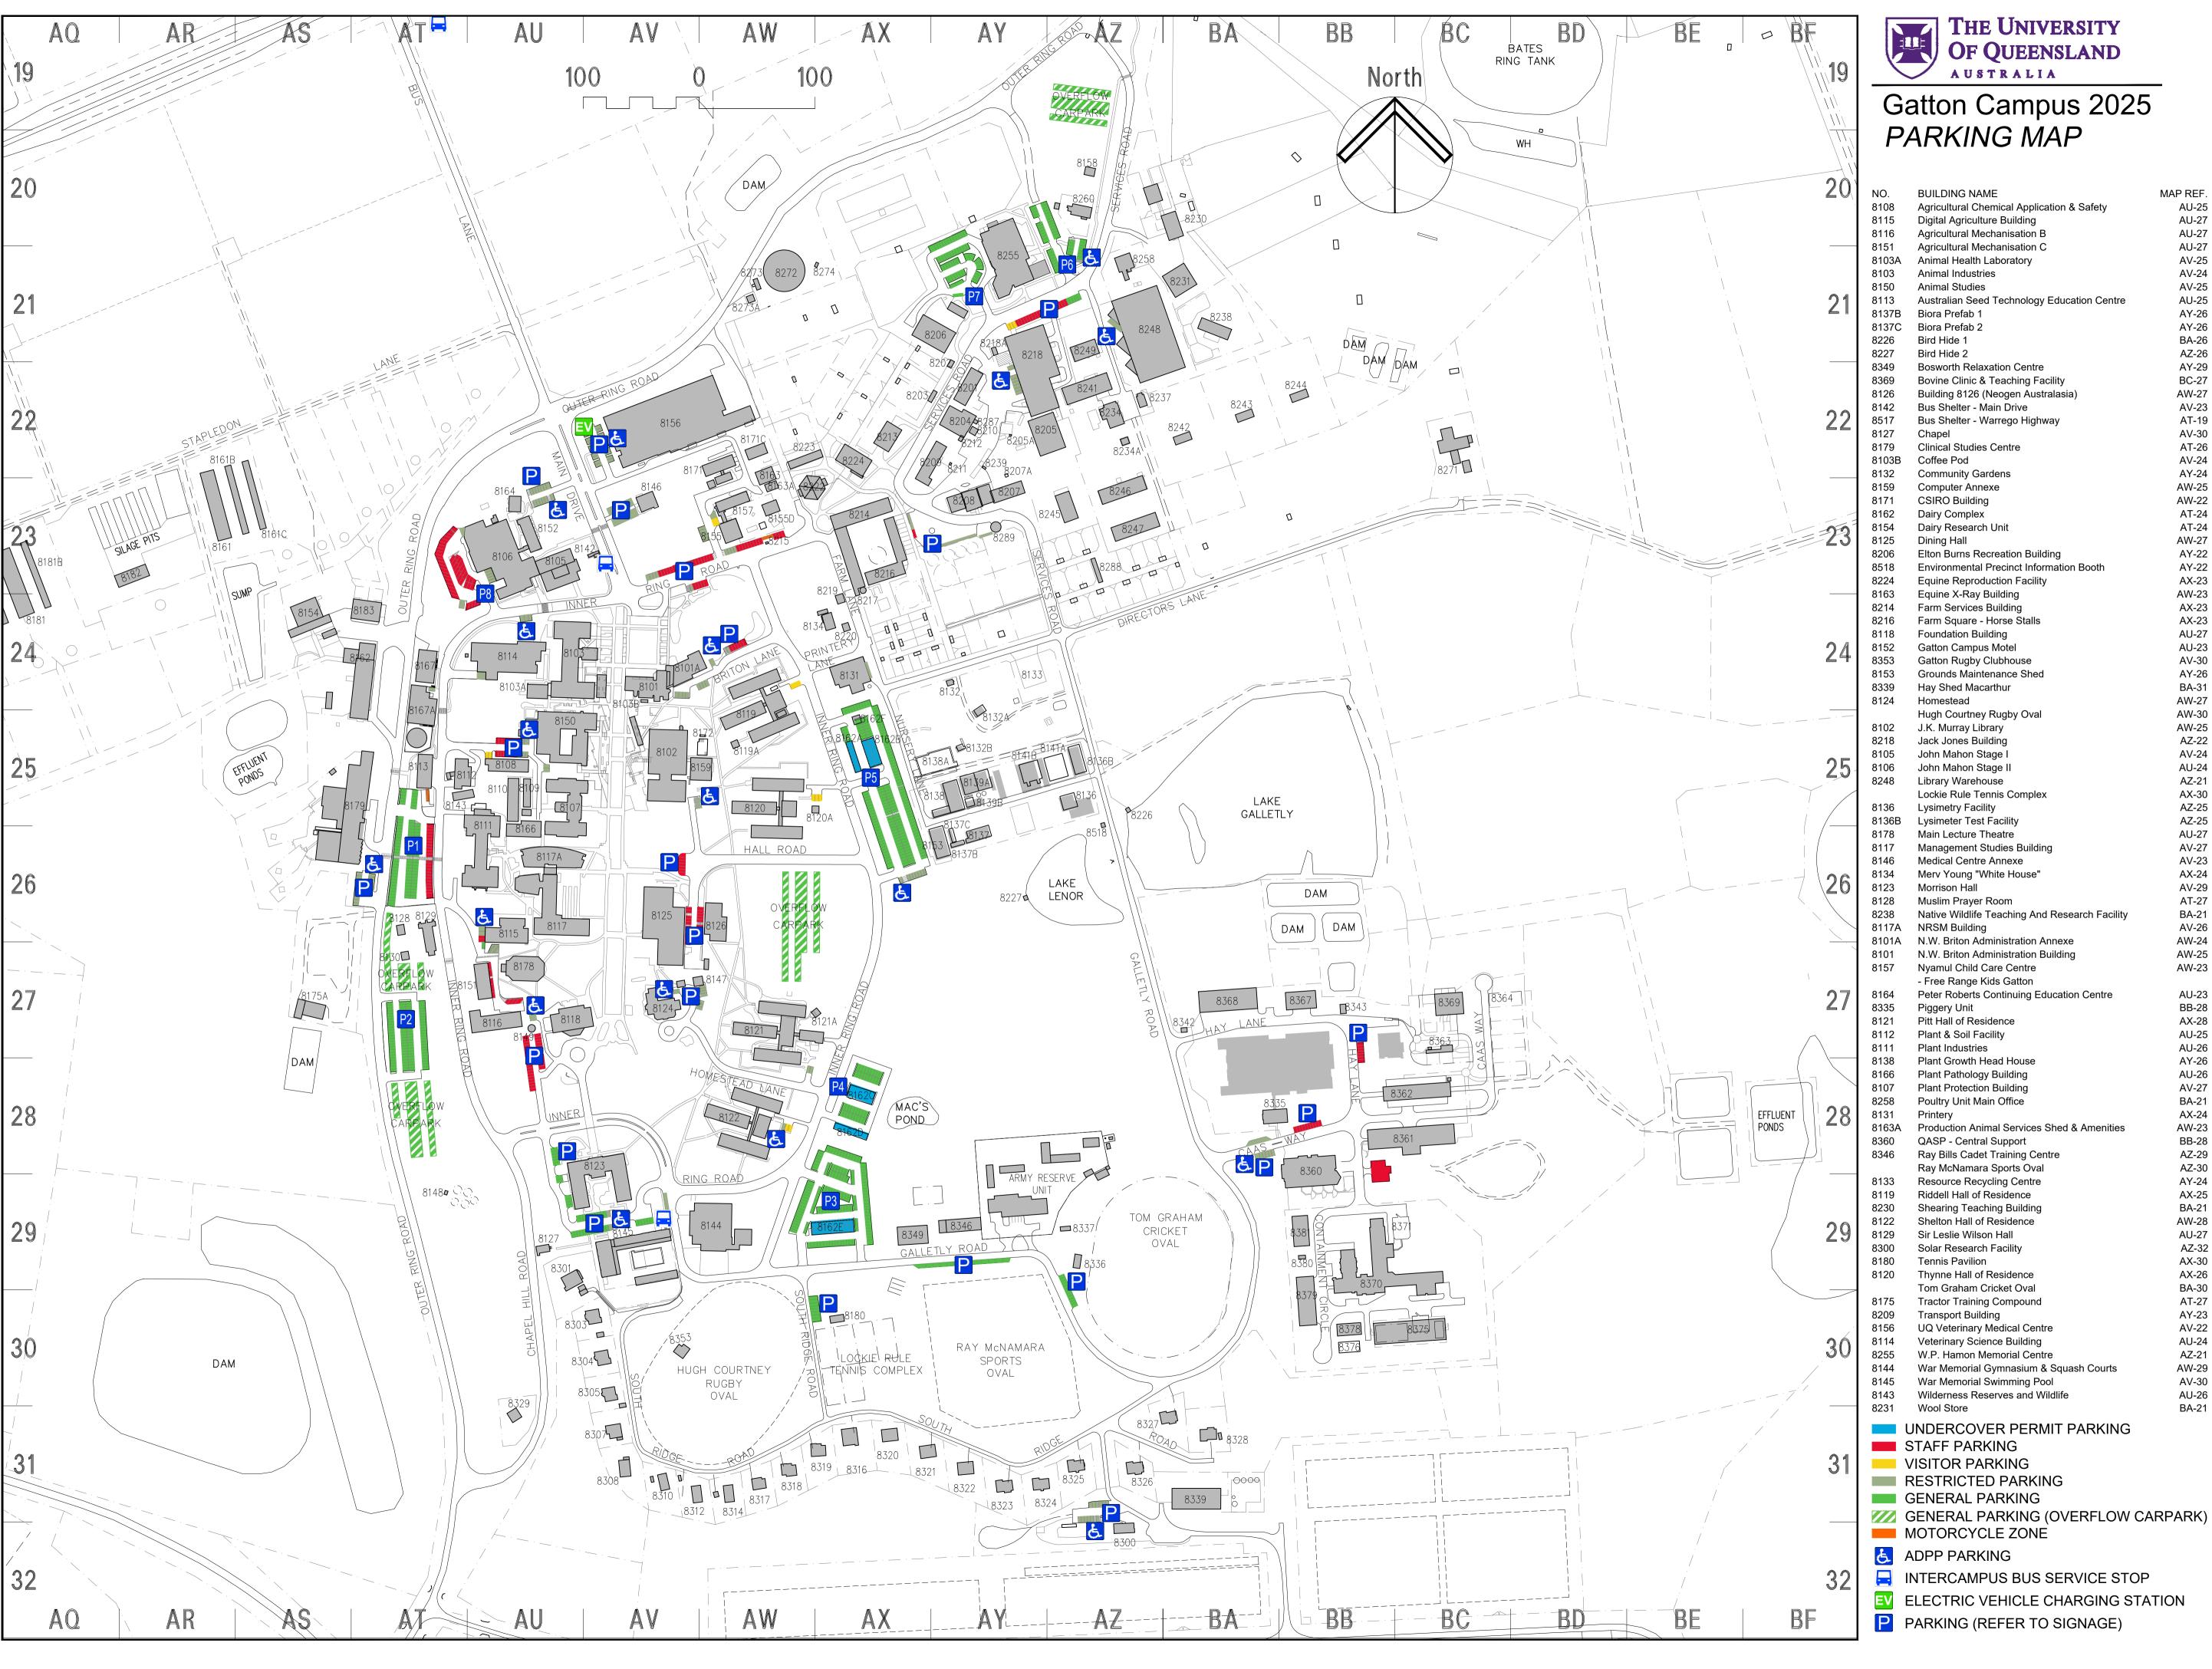

| ^\  | NO.                                                                                                                                                                                                                                                                   | BUILDING NAME                                                                                                                                                                                                                                                                                                                                                                                                                                                                                                                                                                                                                                                                                                                                                                                                                                                                                                                                                                                                                                                                                                                                                        | MAP REF.                                                                                                                                                                                        |
|-----|-----------------------------------------------------------------------------------------------------------------------------------------------------------------------------------------------------------------------------------------------------------------------|----------------------------------------------------------------------------------------------------------------------------------------------------------------------------------------------------------------------------------------------------------------------------------------------------------------------------------------------------------------------------------------------------------------------------------------------------------------------------------------------------------------------------------------------------------------------------------------------------------------------------------------------------------------------------------------------------------------------------------------------------------------------------------------------------------------------------------------------------------------------------------------------------------------------------------------------------------------------------------------------------------------------------------------------------------------------------------------------------------------------------------------------------------------------|-------------------------------------------------------------------------------------------------------------------------------------------------------------------------------------------------|
| ١.  | 8108                                                                                                                                                                                                                                                                  | Agricultural Chemical Application & Safety                                                                                                                                                                                                                                                                                                                                                                                                                                                                                                                                                                                                                                                                                                                                                                                                                                                                                                                                                                                                                                                                                                                           | AU-25                                                                                                                                                                                           |
|     | 8115                                                                                                                                                                                                                                                                  | Digital Agriculture Building                                                                                                                                                                                                                                                                                                                                                                                                                                                                                                                                                                                                                                                                                                                                                                                                                                                                                                                                                                                                                                                                                                                                         | AU-27                                                                                                                                                                                           |
|     | 8116                                                                                                                                                                                                                                                                  | Agricultural Mechanisation B                                                                                                                                                                                                                                                                                                                                                                                                                                                                                                                                                                                                                                                                                                                                                                                                                                                                                                                                                                                                                                                                                                                                         | AU-27                                                                                                                                                                                           |
|     | 8151                                                                                                                                                                                                                                                                  | Agricultural Mechanisation C                                                                                                                                                                                                                                                                                                                                                                                                                                                                                                                                                                                                                                                                                                                                                                                                                                                                                                                                                                                                                                                                                                                                         | AU-27                                                                                                                                                                                           |
|     | 8103A                                                                                                                                                                                                                                                                 | _                                                                                                                                                                                                                                                                                                                                                                                                                                                                                                                                                                                                                                                                                                                                                                                                                                                                                                                                                                                                                                                                                                                                                                    | AV-25                                                                                                                                                                                           |
|     | 8103                                                                                                                                                                                                                                                                  | Animal Industries                                                                                                                                                                                                                                                                                                                                                                                                                                                                                                                                                                                                                                                                                                                                                                                                                                                                                                                                                                                                                                                                                                                                                    | AV-24                                                                                                                                                                                           |
|     | 8150                                                                                                                                                                                                                                                                  | Animal Studies                                                                                                                                                                                                                                                                                                                                                                                                                                                                                                                                                                                                                                                                                                                                                                                                                                                                                                                                                                                                                                                                                                                                                       | AV-25                                                                                                                                                                                           |
|     | 8113                                                                                                                                                                                                                                                                  | Australian Seed Technology Education Centre                                                                                                                                                                                                                                                                                                                                                                                                                                                                                                                                                                                                                                                                                                                                                                                                                                                                                                                                                                                                                                                                                                                          | AU-25                                                                                                                                                                                           |
|     | 8137B                                                                                                                                                                                                                                                                 |                                                                                                                                                                                                                                                                                                                                                                                                                                                                                                                                                                                                                                                                                                                                                                                                                                                                                                                                                                                                                                                                                                                                                                      | AY-26                                                                                                                                                                                           |
|     | 8137C                                                                                                                                                                                                                                                                 | Biora Prefab 2                                                                                                                                                                                                                                                                                                                                                                                                                                                                                                                                                                                                                                                                                                                                                                                                                                                                                                                                                                                                                                                                                                                                                       | AY-26                                                                                                                                                                                           |
|     | 8226                                                                                                                                                                                                                                                                  | Bird Hide 1                                                                                                                                                                                                                                                                                                                                                                                                                                                                                                                                                                                                                                                                                                                                                                                                                                                                                                                                                                                                                                                                                                                                                          | BA-26                                                                                                                                                                                           |
|     | 8227                                                                                                                                                                                                                                                                  | Bird Hide 2                                                                                                                                                                                                                                                                                                                                                                                                                                                                                                                                                                                                                                                                                                                                                                                                                                                                                                                                                                                                                                                                                                                                                          | AZ-26                                                                                                                                                                                           |
|     | 8349                                                                                                                                                                                                                                                                  | Bosworth Relaxation Centre                                                                                                                                                                                                                                                                                                                                                                                                                                                                                                                                                                                                                                                                                                                                                                                                                                                                                                                                                                                                                                                                                                                                           | AY-29                                                                                                                                                                                           |
|     | 8369                                                                                                                                                                                                                                                                  | Bovine Clinic & Teaching Facility                                                                                                                                                                                                                                                                                                                                                                                                                                                                                                                                                                                                                                                                                                                                                                                                                                                                                                                                                                                                                                                                                                                                    | BC-27                                                                                                                                                                                           |
|     | 8126                                                                                                                                                                                                                                                                  | Building 8126 (Neogen Australasia)                                                                                                                                                                                                                                                                                                                                                                                                                                                                                                                                                                                                                                                                                                                                                                                                                                                                                                                                                                                                                                                                                                                                   | AW-27                                                                                                                                                                                           |
|     | 8142                                                                                                                                                                                                                                                                  | Bus Shelter - Main Drive                                                                                                                                                                                                                                                                                                                                                                                                                                                                                                                                                                                                                                                                                                                                                                                                                                                                                                                                                                                                                                                                                                                                             | AV-23                                                                                                                                                                                           |
| )   | 8517                                                                                                                                                                                                                                                                  | Bus Shelter - Warrego Highway                                                                                                                                                                                                                                                                                                                                                                                                                                                                                                                                                                                                                                                                                                                                                                                                                                                                                                                                                                                                                                                                                                                                        | AT-19                                                                                                                                                                                           |
| 8   | 8127                                                                                                                                                                                                                                                                  | Chapel                                                                                                                                                                                                                                                                                                                                                                                                                                                                                                                                                                                                                                                                                                                                                                                                                                                                                                                                                                                                                                                                                                                                                               | AV-30                                                                                                                                                                                           |
|     | 8179                                                                                                                                                                                                                                                                  | Clinical Studies Centre                                                                                                                                                                                                                                                                                                                                                                                                                                                                                                                                                                                                                                                                                                                                                                                                                                                                                                                                                                                                                                                                                                                                              | AT-26                                                                                                                                                                                           |
|     | 8103B                                                                                                                                                                                                                                                                 | Coffee Pod                                                                                                                                                                                                                                                                                                                                                                                                                                                                                                                                                                                                                                                                                                                                                                                                                                                                                                                                                                                                                                                                                                                                                           | AV-24                                                                                                                                                                                           |
|     | 8132                                                                                                                                                                                                                                                                  | Community Gardens                                                                                                                                                                                                                                                                                                                                                                                                                                                                                                                                                                                                                                                                                                                                                                                                                                                                                                                                                                                                                                                                                                                                                    | AY-24                                                                                                                                                                                           |
|     | 8159                                                                                                                                                                                                                                                                  | Computer Annexe                                                                                                                                                                                                                                                                                                                                                                                                                                                                                                                                                                                                                                                                                                                                                                                                                                                                                                                                                                                                                                                                                                                                                      | AW-25                                                                                                                                                                                           |
|     | 8171                                                                                                                                                                                                                                                                  | CSIRO Building                                                                                                                                                                                                                                                                                                                                                                                                                                                                                                                                                                                                                                                                                                                                                                                                                                                                                                                                                                                                                                                                                                                                                       | AW-22                                                                                                                                                                                           |
|     | 8162                                                                                                                                                                                                                                                                  | Dairy Complex                                                                                                                                                                                                                                                                                                                                                                                                                                                                                                                                                                                                                                                                                                                                                                                                                                                                                                                                                                                                                                                                                                                                                        | AT-24                                                                                                                                                                                           |
| =   | 8154                                                                                                                                                                                                                                                                  | Dairy Research Unit                                                                                                                                                                                                                                                                                                                                                                                                                                                                                                                                                                                                                                                                                                                                                                                                                                                                                                                                                                                                                                                                                                                                                  | AT-24                                                                                                                                                                                           |
| ).  | 8125                                                                                                                                                                                                                                                                  | Dining Hall                                                                                                                                                                                                                                                                                                                                                                                                                                                                                                                                                                                                                                                                                                                                                                                                                                                                                                                                                                                                                                                                                                                                                          | AV-27                                                                                                                                                                                           |
|     | 8206                                                                                                                                                                                                                                                                  | Elton Burns Recreation Building                                                                                                                                                                                                                                                                                                                                                                                                                                                                                                                                                                                                                                                                                                                                                                                                                                                                                                                                                                                                                                                                                                                                      | AY-22                                                                                                                                                                                           |
|     | 8518                                                                                                                                                                                                                                                                  | Environmental Precinct Information Booth                                                                                                                                                                                                                                                                                                                                                                                                                                                                                                                                                                                                                                                                                                                                                                                                                                                                                                                                                                                                                                                                                                                             | AY-22                                                                                                                                                                                           |
|     | 8224                                                                                                                                                                                                                                                                  | Equine Reproduction Facility                                                                                                                                                                                                                                                                                                                                                                                                                                                                                                                                                                                                                                                                                                                                                                                                                                                                                                                                                                                                                                                                                                                                         | AX-23                                                                                                                                                                                           |
|     | 8163                                                                                                                                                                                                                                                                  | Equine X-Ray Building                                                                                                                                                                                                                                                                                                                                                                                                                                                                                                                                                                                                                                                                                                                                                                                                                                                                                                                                                                                                                                                                                                                                                | AW-23                                                                                                                                                                                           |
|     | 8214                                                                                                                                                                                                                                                                  | Farm Services Building                                                                                                                                                                                                                                                                                                                                                                                                                                                                                                                                                                                                                                                                                                                                                                                                                                                                                                                                                                                                                                                                                                                                               | AX-23                                                                                                                                                                                           |
|     | 8216                                                                                                                                                                                                                                                                  | Farm Square - Horse Stalls                                                                                                                                                                                                                                                                                                                                                                                                                                                                                                                                                                                                                                                                                                                                                                                                                                                                                                                                                                                                                                                                                                                                           | AX-23                                                                                                                                                                                           |
|     | 8118                                                                                                                                                                                                                                                                  |                                                                                                                                                                                                                                                                                                                                                                                                                                                                                                                                                                                                                                                                                                                                                                                                                                                                                                                                                                                                                                                                                                                                                                      | AU-27                                                                                                                                                                                           |
|     |                                                                                                                                                                                                                                                                       | Foundation Building                                                                                                                                                                                                                                                                                                                                                                                                                                                                                                                                                                                                                                                                                                                                                                                                                                                                                                                                                                                                                                                                                                                                                  |                                                                                                                                                                                                 |
| ∍   | 8152                                                                                                                                                                                                                                                                  | Gatton Campus Motel                                                                                                                                                                                                                                                                                                                                                                                                                                                                                                                                                                                                                                                                                                                                                                                                                                                                                                                                                                                                                                                                                                                                                  | AU-23                                                                                                                                                                                           |
|     | 8353                                                                                                                                                                                                                                                                  | Gatton Rugby Clubhouse                                                                                                                                                                                                                                                                                                                                                                                                                                                                                                                                                                                                                                                                                                                                                                                                                                                                                                                                                                                                                                                                                                                                               | AV-30                                                                                                                                                                                           |
|     | 8153                                                                                                                                                                                                                                                                  | Grounds Maintenance Shed                                                                                                                                                                                                                                                                                                                                                                                                                                                                                                                                                                                                                                                                                                                                                                                                                                                                                                                                                                                                                                                                                                                                             | AY-26                                                                                                                                                                                           |
|     | 8339                                                                                                                                                                                                                                                                  | Hay Shed Macarthur                                                                                                                                                                                                                                                                                                                                                                                                                                                                                                                                                                                                                                                                                                                                                                                                                                                                                                                                                                                                                                                                                                                                                   | BA-31                                                                                                                                                                                           |
|     | 8124                                                                                                                                                                                                                                                                  | Homestead                                                                                                                                                                                                                                                                                                                                                                                                                                                                                                                                                                                                                                                                                                                                                                                                                                                                                                                                                                                                                                                                                                                                                            | AW-27                                                                                                                                                                                           |
| _   |                                                                                                                                                                                                                                                                       | Hugh Courtney Rugby Oval                                                                                                                                                                                                                                                                                                                                                                                                                                                                                                                                                                                                                                                                                                                                                                                                                                                                                                                                                                                                                                                                                                                                             | AW-30                                                                                                                                                                                           |
|     | 8102                                                                                                                                                                                                                                                                  | J.K. Murray Library                                                                                                                                                                                                                                                                                                                                                                                                                                                                                                                                                                                                                                                                                                                                                                                                                                                                                                                                                                                                                                                                                                                                                  | AW-25                                                                                                                                                                                           |
|     | 8218                                                                                                                                                                                                                                                                  | Jack Jones Building                                                                                                                                                                                                                                                                                                                                                                                                                                                                                                                                                                                                                                                                                                                                                                                                                                                                                                                                                                                                                                                                                                                                                  | AZ-22                                                                                                                                                                                           |
| 3   | 8105                                                                                                                                                                                                                                                                  | John Mahon Stage I                                                                                                                                                                                                                                                                                                                                                                                                                                                                                                                                                                                                                                                                                                                                                                                                                                                                                                                                                                                                                                                                                                                                                   | AV-24                                                                                                                                                                                           |
| ) - | 8106                                                                                                                                                                                                                                                                  | John Mahon Stage II                                                                                                                                                                                                                                                                                                                                                                                                                                                                                                                                                                                                                                                                                                                                                                                                                                                                                                                                                                                                                                                                                                                                                  | AU-24                                                                                                                                                                                           |
|     | 8248                                                                                                                                                                                                                                                                  | Library Warehouse                                                                                                                                                                                                                                                                                                                                                                                                                                                                                                                                                                                                                                                                                                                                                                                                                                                                                                                                                                                                                                                                                                                                                    | AZ-21                                                                                                                                                                                           |
|     |                                                                                                                                                                                                                                                                       | Lockie Rule Tennis Complex                                                                                                                                                                                                                                                                                                                                                                                                                                                                                                                                                                                                                                                                                                                                                                                                                                                                                                                                                                                                                                                                                                                                           | AX-30                                                                                                                                                                                           |
|     | 8136                                                                                                                                                                                                                                                                  | Lysimetry Facility                                                                                                                                                                                                                                                                                                                                                                                                                                                                                                                                                                                                                                                                                                                                                                                                                                                                                                                                                                                                                                                                                                                                                   | AZ-25                                                                                                                                                                                           |
|     | 8136B                                                                                                                                                                                                                                                                 | Lysimeter Test Facility                                                                                                                                                                                                                                                                                                                                                                                                                                                                                                                                                                                                                                                                                                                                                                                                                                                                                                                                                                                                                                                                                                                                              | AZ-25                                                                                                                                                                                           |
|     | 8178                                                                                                                                                                                                                                                                  | Main Lecture Theatre                                                                                                                                                                                                                                                                                                                                                                                                                                                                                                                                                                                                                                                                                                                                                                                                                                                                                                                                                                                                                                                                                                                                                 | AU-27                                                                                                                                                                                           |
|     | 8117                                                                                                                                                                                                                                                                  | Management Studies Building                                                                                                                                                                                                                                                                                                                                                                                                                                                                                                                                                                                                                                                                                                                                                                                                                                                                                                                                                                                                                                                                                                                                          | AV-27                                                                                                                                                                                           |
|     | 8146                                                                                                                                                                                                                                                                  | Medical Centre Annexe                                                                                                                                                                                                                                                                                                                                                                                                                                                                                                                                                                                                                                                                                                                                                                                                                                                                                                                                                                                                                                                                                                                                                | AV-23                                                                                                                                                                                           |
| ,   | 8134                                                                                                                                                                                                                                                                  | Merv Young "White House"                                                                                                                                                                                                                                                                                                                                                                                                                                                                                                                                                                                                                                                                                                                                                                                                                                                                                                                                                                                                                                                                                                                                             | AX-24                                                                                                                                                                                           |
| )   | 8123                                                                                                                                                                                                                                                                  | Morrison Hall                                                                                                                                                                                                                                                                                                                                                                                                                                                                                                                                                                                                                                                                                                                                                                                                                                                                                                                                                                                                                                                                                                                                                        | AV-29                                                                                                                                                                                           |
|     | 8128                                                                                                                                                                                                                                                                  | Muslim Prayer Room                                                                                                                                                                                                                                                                                                                                                                                                                                                                                                                                                                                                                                                                                                                                                                                                                                                                                                                                                                                                                                                                                                                                                   | AT-27                                                                                                                                                                                           |
|     | 8238                                                                                                                                                                                                                                                                  | Native Wildlife Teaching And Research Facility                                                                                                                                                                                                                                                                                                                                                                                                                                                                                                                                                                                                                                                                                                                                                                                                                                                                                                                                                                                                                                                                                                                       | BA-21                                                                                                                                                                                           |
| \   | 8117A                                                                                                                                                                                                                                                                 | NRSM Building                                                                                                                                                                                                                                                                                                                                                                                                                                                                                                                                                                                                                                                                                                                                                                                                                                                                                                                                                                                                                                                                                                                                                        | AV-26                                                                                                                                                                                           |
|     | 8101A                                                                                                                                                                                                                                                                 | N.W. Briton Administration Annexe                                                                                                                                                                                                                                                                                                                                                                                                                                                                                                                                                                                                                                                                                                                                                                                                                                                                                                                                                                                                                                                                                                                                    | AW-24                                                                                                                                                                                           |
|     |                                                                                                                                                                                                                                                                       |                                                                                                                                                                                                                                                                                                                                                                                                                                                                                                                                                                                                                                                                                                                                                                                                                                                                                                                                                                                                                                                                                                                                                                      |                                                                                                                                                                                                 |
|     | 8101                                                                                                                                                                                                                                                                  | N.W. Briton Administration Building                                                                                                                                                                                                                                                                                                                                                                                                                                                                                                                                                                                                                                                                                                                                                                                                                                                                                                                                                                                                                                                                                                                                  | AW-25                                                                                                                                                                                           |
|     | 8101<br>8157                                                                                                                                                                                                                                                          | N.W. Briton Administration Building Nyamul Child Care Centre                                                                                                                                                                                                                                                                                                                                                                                                                                                                                                                                                                                                                                                                                                                                                                                                                                                                                                                                                                                                                                                                                                         | AW-25<br>AW-23                                                                                                                                                                                  |
|     |                                                                                                                                                                                                                                                                       | Nyamul Child Care Centre                                                                                                                                                                                                                                                                                                                                                                                                                                                                                                                                                                                                                                                                                                                                                                                                                                                                                                                                                                                                                                                                                                                                             |                                                                                                                                                                                                 |
| 9   |                                                                                                                                                                                                                                                                       | Nyamul Child Care Centre - Free Range Kids Gatton                                                                                                                                                                                                                                                                                                                                                                                                                                                                                                                                                                                                                                                                                                                                                                                                                                                                                                                                                                                                                                                                                                                    |                                                                                                                                                                                                 |
| 9   | 8157                                                                                                                                                                                                                                                                  | Nyamul Child Care Centre - Free Range Kids Gatton Peter Roberts Continuing Education Centre                                                                                                                                                                                                                                                                                                                                                                                                                                                                                                                                                                                                                                                                                                                                                                                                                                                                                                                                                                                                                                                                          | AW-23                                                                                                                                                                                           |
| 9   | 8157<br>8164                                                                                                                                                                                                                                                          | Nyamul Child Care Centre - Free Range Kids Gatton                                                                                                                                                                                                                                                                                                                                                                                                                                                                                                                                                                                                                                                                                                                                                                                                                                                                                                                                                                                                                                                                                                                    | AW-23<br>AU-23                                                                                                                                                                                  |
| 9   | 8157<br>8164<br>8335                                                                                                                                                                                                                                                  | Nyamul Child Care Centre - Free Range Kids Gatton Peter Roberts Continuing Education Centre Piggery Unit Pitt Hall of Residence                                                                                                                                                                                                                                                                                                                                                                                                                                                                                                                                                                                                                                                                                                                                                                                                                                                                                                                                                                                                                                      | AW-23<br>AU-23<br>BB-28                                                                                                                                                                         |
| 9   | 8157<br>8164<br>8335<br>8121                                                                                                                                                                                                                                          | Nyamul Child Care Centre - Free Range Kids Gatton Peter Roberts Continuing Education Centre Piggery Unit                                                                                                                                                                                                                                                                                                                                                                                                                                                                                                                                                                                                                                                                                                                                                                                                                                                                                                                                                                                                                                                             | AW-23<br>AU-23<br>BB-28<br>AX-28                                                                                                                                                                |
| 7   | 8157<br>8164<br>8335<br>8121<br>8112<br>8111                                                                                                                                                                                                                          | Nyamul Child Care Centre - Free Range Kids Gatton Peter Roberts Continuing Education Centre Piggery Unit Pitt Hall of Residence Plant & Soil Facility                                                                                                                                                                                                                                                                                                                                                                                                                                                                                                                                                                                                                                                                                                                                                                                                                                                                                                                                                                                                                | AW-23<br>AU-23<br>BB-28<br>AX-28<br>AU-25<br>AU-26                                                                                                                                              |
|     | 8157<br>8164<br>8335<br>8121<br>8112<br>8111<br>8138                                                                                                                                                                                                                  | Nyamul Child Care Centre - Free Range Kids Gatton Peter Roberts Continuing Education Centre Piggery Unit Pitt Hall of Residence Plant & Soil Facility Plant Industries Plant Growth Head House                                                                                                                                                                                                                                                                                                                                                                                                                                                                                                                                                                                                                                                                                                                                                                                                                                                                                                                                                                       | AW-23<br>BB-28<br>AX-28<br>AU-25<br>AU-26<br>AY-26                                                                                                                                              |
|     | 8157<br>8164<br>8335<br>8121<br>8112<br>8111<br>8138<br>8166                                                                                                                                                                                                          | Nyamul Child Care Centre - Free Range Kids Gatton Peter Roberts Continuing Education Centre Piggery Unit Pitt Hall of Residence Plant & Soil Facility Plant Industries Plant Growth Head House Plant Pathology Building                                                                                                                                                                                                                                                                                                                                                                                                                                                                                                                                                                                                                                                                                                                                                                                                                                                                                                                                              | AW-23<br>BB-28<br>AX-28<br>AU-25<br>AU-26<br>AY-26<br>AU-26                                                                                                                                     |
|     | 8157<br>8164<br>8335<br>8121<br>8112<br>8111<br>8138<br>8166<br>8107                                                                                                                                                                                                  | Nyamul Child Care Centre - Free Range Kids Gatton Peter Roberts Continuing Education Centre Piggery Unit Pitt Hall of Residence Plant & Soil Facility Plant Industries Plant Growth Head House Plant Pathology Building Plant Protection Building                                                                                                                                                                                                                                                                                                                                                                                                                                                                                                                                                                                                                                                                                                                                                                                                                                                                                                                    | AW-23<br>BB-28<br>AX-28<br>AU-25<br>AU-26<br>AY-26<br>AU-26<br>AV-27                                                                                                                            |
|     | 8157<br>8164<br>8335<br>8121<br>8112<br>8111<br>8138<br>8166<br>8107<br>8258                                                                                                                                                                                          | Nyamul Child Care Centre - Free Range Kids Gatton Peter Roberts Continuing Education Centre Piggery Unit Pitt Hall of Residence Plant & Soil Facility Plant Industries Plant Growth Head House Plant Pathology Building Plant Protection Building Poultry Unit Main Office                                                                                                                                                                                                                                                                                                                                                                                                                                                                                                                                                                                                                                                                                                                                                                                                                                                                                           | AW-23<br>BB-28<br>AX-28<br>AU-25<br>AU-26<br>AY-26<br>AU-26<br>AV-27<br>BA-21                                                                                                                   |
|     | 8157<br>8164<br>8335<br>8121<br>8112<br>8111<br>8138<br>8166<br>8107                                                                                                                                                                                                  | Nyamul Child Care Centre - Free Range Kids Gatton Peter Roberts Continuing Education Centre Piggery Unit Pitt Hall of Residence Plant & Soil Facility Plant Industries Plant Growth Head House Plant Pathology Building Plant Protection Building Poultry Unit Main Office Printery                                                                                                                                                                                                                                                                                                                                                                                                                                                                                                                                                                                                                                                                                                                                                                                                                                                                                  | AW-23<br>BB-28<br>AX-28<br>AU-25<br>AU-26<br>AY-26<br>AU-26<br>AV-27                                                                                                                            |
|     | 8157<br>8164<br>8335<br>8121<br>8112<br>8111<br>8138<br>8166<br>8107<br>8258<br>8131<br>8163A                                                                                                                                                                         | Nyamul Child Care Centre - Free Range Kids Gatton Peter Roberts Continuing Education Centre Piggery Unit Pitt Hall of Residence Plant & Soil Facility Plant Industries Plant Growth Head House Plant Pathology Building Plant Protection Building Poultry Unit Main Office Printery Production Animal Services Shed & Amenities                                                                                                                                                                                                                                                                                                                                                                                                                                                                                                                                                                                                                                                                                                                                                                                                                                      | AW-23<br>BB-28<br>AX-28<br>AU-25<br>AU-26<br>AY-26<br>AU-26<br>AV-27<br>BA-21<br>AX-24<br>AW-23                                                                                                 |
|     | 8157<br>8164<br>8335<br>8121<br>8112<br>8111<br>8138<br>8166<br>8107<br>8258<br>8131<br>8163A<br>8360                                                                                                                                                                 | Nyamul Child Care Centre - Free Range Kids Gatton Peter Roberts Continuing Education Centre Piggery Unit Pitt Hall of Residence Plant & Soil Facility Plant Industries Plant Growth Head House Plant Pathology Building Plant Protection Building Poultry Unit Main Office Printery Production Animal Services Shed & Amenities QASP - Central Support                                                                                                                                                                                                                                                                                                                                                                                                                                                                                                                                                                                                                                                                                                                                                                                                               | AW-23<br>BB-28<br>AX-28<br>AU-25<br>AU-26<br>AY-26<br>AV-27<br>BA-21<br>AX-24<br>AW-23<br>BB-28                                                                                                 |
|     | 8157<br>8164<br>8335<br>8121<br>8112<br>8111<br>8138<br>8166<br>8107<br>8258<br>8131<br>8163A                                                                                                                                                                         | Nyamul Child Care Centre - Free Range Kids Gatton Peter Roberts Continuing Education Centre Piggery Unit Pitt Hall of Residence Plant & Soil Facility Plant Industries Plant Growth Head House Plant Pathology Building Plant Protection Building Poultry Unit Main Office Printery Production Animal Services Shed & Amenities QASP - Central Support Ray Bills Cadet Training Centre                                                                                                                                                                                                                                                                                                                                                                                                                                                                                                                                                                                                                                                                                                                                                                               | AW-23 BB-28 AX-28 AU-25 AU-26 AY-26 AU-27 BA-21 AX-24 AW-23 BB-28 AZ-29                                                                                                                         |
|     | 8157<br>8164<br>8335<br>8121<br>8112<br>8111<br>8138<br>8166<br>8107<br>8258<br>8131<br>8163A<br>8360<br>8346                                                                                                                                                         | Nyamul Child Care Centre - Free Range Kids Gatton Peter Roberts Continuing Education Centre Piggery Unit Pitt Hall of Residence Plant & Soil Facility Plant Industries Plant Growth Head House Plant Pathology Building Plant Protection Building Poultry Unit Main Office Printery Production Animal Services Shed & Amenities QASP - Central Support Ray Bills Cadet Training Centre Ray McNamara Sports Oval                                                                                                                                                                                                                                                                                                                                                                                                                                                                                                                                                                                                                                                                                                                                                      | AW-23 BB-28 AX-28 AU-25 AU-26 AY-26 AV-27 BA-21 AX-24 AW-23 BB-28 AZ-29 AZ-30                                                                                                                   |
|     | 8157<br>8164<br>8335<br>8121<br>8112<br>8111<br>8138<br>8166<br>8107<br>8258<br>8131<br>8163A<br>8360<br>8346                                                                                                                                                         | Nyamul Child Care Centre - Free Range Kids Gatton Peter Roberts Continuing Education Centre Piggery Unit Pitt Hall of Residence Plant & Soil Facility Plant Industries Plant Growth Head House Plant Pathology Building Plant Protection Building Poultry Unit Main Office Printery Production Animal Services Shed & Amenities QASP - Central Support Ray Bills Cadet Training Centre Ray McNamara Sports Oval Resource Recycling Centre                                                                                                                                                                                                                                                                                                                                                                                                                                                                                                                                                                                                                                                                                                                            | AW-23 BB-28 AX-28 AU-25 AU-26 AY-26 AV-27 BA-21 AX-24 AW-23 BB-28 AZ-29 AZ-30 AY-24                                                                                                             |
|     | 8157<br>8164<br>8335<br>8121<br>8112<br>8111<br>8138<br>8166<br>8107<br>8258<br>8131<br>8163A<br>8360<br>8346                                                                                                                                                         | Nyamul Child Care Centre - Free Range Kids Gatton Peter Roberts Continuing Education Centre Piggery Unit Pitt Hall of Residence Plant & Soil Facility Plant Industries Plant Growth Head House Plant Pathology Building Plant Protection Building Poultry Unit Main Office Printery Production Animal Services Shed & Amenities QASP - Central Support Ray Bills Cadet Training Centre Ray McNamara Sports Oval Resource Recycling Centre Riddell Hall of Residence                                                                                                                                                                                                                                                                                                                                                                                                                                                                                                                                                                                                                                                                                                  | AW-23 BB-28 AX-28 AU-25 AU-26 AY-26 AV-27 BA-21 AX-24 AW-23 BB-28 AZ-29 AZ-30                                                                                                                   |
|     | 8157<br>8164<br>8335<br>8121<br>8112<br>8111<br>8138<br>8166<br>8107<br>8258<br>8131<br>8163A<br>8360<br>8346<br>8133<br>8119<br>8230                                                                                                                                 | Nyamul Child Care Centre - Free Range Kids Gatton Peter Roberts Continuing Education Centre Piggery Unit Pitt Hall of Residence Plant & Soil Facility Plant Industries Plant Growth Head House Plant Pathology Building Plant Protection Building Poultry Unit Main Office Printery Production Animal Services Shed & Amenities QASP - Central Support Ray Bills Cadet Training Centre Ray McNamara Sports Oval Resource Recycling Centre Riddell Hall of Residence Shearing Teaching Building                                                                                                                                                                                                                                                                                                                                                                                                                                                                                                                                                                                                                                                                       | AW-23 BB-28 AX-28 AU-25 AU-26 AY-26 AU-26 AV-27 BA-21 AX-24 AW-23 BB-28 AZ-29 AZ-30 AY-24 AX-25 BA-21                                                                                           |
|     | 8157<br>8164<br>8335<br>8121<br>8112<br>8111<br>8138<br>8166<br>8107<br>8258<br>8131<br>8163A<br>8360<br>8346<br>8133<br>8119<br>8230<br>8122                                                                                                                         | Nyamul Child Care Centre - Free Range Kids Gatton Peter Roberts Continuing Education Centre Piggery Unit Pitt Hall of Residence Plant & Soil Facility Plant Industries Plant Growth Head House Plant Pathology Building Plant Protection Building Poultry Unit Main Office Printery Production Animal Services Shed & Amenities QASP - Central Support Ray Bills Cadet Training Centre Ray McNamara Sports Oval Resource Recycling Centre Riddell Hall of Residence                                                                                                                                                                                                                                                                                                                                                                                                                                                                                                                                                                                                                                                                                                  | AW-23 BB-28 AX-28 AU-25 AU-26 AY-26 AV-27 BA-21 AX-24 AW-23 BB-28 AZ-29 AZ-30 AY-24 AX-25 BA-21 AW-28                                                                                           |
|     | 8157<br>8164<br>8335<br>8121<br>8112<br>8111<br>8138<br>8166<br>8107<br>8258<br>8131<br>8163A<br>8360<br>8346<br>8133<br>8119<br>8230<br>8122<br>8129                                                                                                                 | Nyamul Child Care Centre - Free Range Kids Gatton Peter Roberts Continuing Education Centre Piggery Unit Pitt Hall of Residence Plant & Soil Facility Plant Industries Plant Growth Head House Plant Pathology Building Plant Protection Building Poultry Unit Main Office Printery Production Animal Services Shed & Amenities QASP - Central Support Ray Bills Cadet Training Centre Ray McNamara Sports Oval Resource Recycling Centre Riddell Hall of Residence Shearing Teaching Building Shelton Hall of Residence Sir Leslie Wilson Hall                                                                                                                                                                                                                                                                                                                                                                                                                                                                                                                                                                                                                      | AW-23 BB-28 AX-28 AU-25 AU-26 AY-26 AV-27 BA-21 AX-24 AW-23 BB-28 AZ-29 AZ-30 AY-24 AX-25 BA-21 AX-25 BA-21 AW-28 AU-27                                                                         |
|     | 8157<br>8164<br>8335<br>8121<br>8112<br>8111<br>8138<br>8166<br>8107<br>8258<br>8131<br>8163A<br>8360<br>8346<br>8133<br>8119<br>8230<br>8122<br>8129<br>8300                                                                                                         | Nyamul Child Care Centre - Free Range Kids Gatton Peter Roberts Continuing Education Centre Piggery Unit Pitt Hall of Residence Plant & Soil Facility Plant Industries Plant Growth Head House Plant Pathology Building Plant Protection Building Poultry Unit Main Office Printery Production Animal Services Shed & Amenities QASP - Central Support Ray Bills Cadet Training Centre Ray McNamara Sports Oval Resource Recycling Centre Riddell Hall of Residence Shearing Teaching Building Shelton Hall of Residence Sir Leslie Wilson Hall Solar Research Facility                                                                                                                                                                                                                                                                                                                                                                                                                                                                                                                                                                                              | AW-23 BB-28 AX-28 AU-25 AU-26 AY-26 AV-27 BA-21 AX-24 AW-23 BB-28 AZ-29 AZ-30 AY-24 AX-25 BA-21 AX-25 BA-21 AW-28 AU-27 AZ-32                                                                   |
|     | 8157<br>8164<br>8335<br>8121<br>8112<br>8111<br>8138<br>8166<br>8107<br>8258<br>8131<br>8163A<br>8360<br>8346<br>8133<br>8119<br>8230<br>8122<br>8129<br>8300<br>8180                                                                                                 | Nyamul Child Care Centre - Free Range Kids Gatton Peter Roberts Continuing Education Centre Piggery Unit Pitt Hall of Residence Plant & Soil Facility Plant Industries Plant Growth Head House Plant Pathology Building Plant Protection Building Poultry Unit Main Office Printery Production Animal Services Shed & Amenities QASP - Central Support Ray Bills Cadet Training Centre Ray McNamara Sports Oval Resource Recycling Centre Riddell Hall of Residence Shearing Teaching Building Shelton Hall of Residence Sir Leslie Wilson Hall Solar Research Facility Tennis Pavilion                                                                                                                                                                                                                                                                                                                                                                                                                                                                                                                                                                              | AW-23 BB-28 AX-28 AU-25 AU-26 AY-26 AU-26 AV-27 BA-21 AX-24 AW-23 BB-28 AZ-29 AZ-30 AY-24 AX-25 BA-21 AW-28 AU-27 AZ-32 AX-30                                                                   |
|     | 8157<br>8164<br>8335<br>8121<br>8112<br>8111<br>8138<br>8166<br>8107<br>8258<br>8131<br>8163A<br>8360<br>8346<br>8133<br>8119<br>8230<br>8122<br>8129<br>8300                                                                                                         | Nyamul Child Care Centre - Free Range Kids Gatton Peter Roberts Continuing Education Centre Piggery Unit Pitt Hall of Residence Plant & Soil Facility Plant Industries Plant Growth Head House Plant Pathology Building Plant Protection Building Poultry Unit Main Office Printery Production Animal Services Shed & Amenities QASP - Central Support Ray Bills Cadet Training Centre Ray McNamara Sports Oval Resource Recycling Centre Riddell Hall of Residence Shearing Teaching Building Shelton Hall of Residence Sir Leslie Wilson Hall Solar Research Facility Tennis Pavilion Thynne Hall of Residence                                                                                                                                                                                                                                                                                                                                                                                                                                                                                                                                                     | AW-23 BB-28 AX-28 AU-25 AU-26 AY-26 AY-26 AV-27 BA-21 AX-24 AW-23 BB-28 AZ-29 AZ-30 AY-24 AX-25 BA-21 AW-28 AU-27 AZ-32 AX-30 AX-26                                                             |
|     | 8157<br>8164<br>8335<br>8121<br>8112<br>8111<br>8138<br>8166<br>8107<br>8258<br>8131<br>8163A<br>8360<br>8346<br>8133<br>8119<br>8230<br>8122<br>8129<br>8300<br>8180<br>8120                                                                                         | Nyamul Child Care Centre - Free Range Kids Gatton Peter Roberts Continuing Education Centre Piggery Unit Pitt Hall of Residence Plant & Soil Facility Plant Industries Plant Growth Head House Plant Pathology Building Plant Protection Building Poultry Unit Main Office Printery Production Animal Services Shed & Amenities QASP - Central Support Ray Bills Cadet Training Centre Ray McNamara Sports Oval Resource Recycling Centre Riddell Hall of Residence Shearing Teaching Building Shelton Hall of Residence Sir Leslie Wilson Hall Solar Research Facility Tennis Pavilion Thynne Hall of Residence Tom Graham Cricket Oval                                                                                                                                                                                                                                                                                                                                                                                                                                                                                                                             | AW-23 BB-28 AX-28 AU-25 AU-26 AY-26 AY-26 AV-27 BA-21 AX-24 AW-23 BB-28 AZ-29 AZ-30 AY-24 AX-25 BA-21 AW-28 AU-27 AZ-32 AX-30 AX-26 BA-30                                                       |
|     | 8157<br>8164<br>8335<br>8121<br>8112<br>8111<br>8138<br>8166<br>8107<br>8258<br>8131<br>8163A<br>8360<br>8346<br>8133<br>8119<br>8230<br>8122<br>8129<br>8300<br>8180<br>8120<br>8175                                                                                 | Nyamul Child Care Centre - Free Range Kids Gatton Peter Roberts Continuing Education Centre Piggery Unit Pitt Hall of Residence Plant & Soil Facility Plant Industries Plant Growth Head House Plant Pathology Building Plant Protection Building Poultry Unit Main Office Printery Production Animal Services Shed & Amenities QASP - Central Support Ray Bills Cadet Training Centre Ray McNamara Sports Oval Resource Recycling Centre Riddell Hall of Residence Shearing Teaching Building Shelton Hall of Residence Sir Leslie Wilson Hall Solar Research Facility Tennis Pavilion Thynne Hall of Residence Tom Graham Cricket Oval Tractor Training Compound                                                                                                                                                                                                                                                                                                                                                                                                                                                                                                   | AW-23 BB-28 AX-28 AU-25 AU-26 AY-26 AV-27 BA-21 AX-24 AW-23 BB-28 AZ-29 AZ-30 AY-24 AX-25 BA-21 AW-25 BA-21 AW-28 AU-27 AZ-32 AX-30 AX-26 BA-30 AT-27                                           |
|     | 8157<br>8164<br>8335<br>8121<br>8112<br>8111<br>8138<br>8166<br>8107<br>8258<br>8131<br>8163A<br>8360<br>8346<br>8133<br>8119<br>8230<br>8122<br>8129<br>8300<br>8180<br>8120<br>8175<br>8209                                                                         | Nyamul Child Care Centre - Free Range Kids Gatton Peter Roberts Continuing Education Centre Piggery Unit Pitt Hall of Residence Plant & Soil Facility Plant Industries Plant Growth Head House Plant Pathology Building Plant Protection Building Poultry Unit Main Office Printery Production Animal Services Shed & Amenities QASP - Central Support Ray Bills Cadet Training Centre Ray McNamara Sports Oval Resource Recycling Centre Riddell Hall of Residence Shearing Teaching Building Shelton Hall of Residence Sir Leslie Wilson Hall Solar Research Facility Tennis Pavilion Thynne Hall of Residence Tom Graham Cricket Oval Tractor Training Compound Transport Building                                                                                                                                                                                                                                                                                                                                                                                                                                                                                | AW-23 BB-28 AX-28 AU-25 AU-26 AY-26 AU-26 AV-27 BA-21 AX-24 AW-23 BB-28 AZ-29 AZ-30 AY-24 AX-25 BA-21 AW-28 AU-27 AZ-32 AX-30 AX-26 BA-30 AT-27 AY-23                                           |
|     | 8157<br>8164<br>8335<br>8121<br>8112<br>8111<br>8138<br>8166<br>8107<br>8258<br>8131<br>8163A<br>8360<br>8346<br>8133<br>8119<br>8230<br>8122<br>8129<br>8300<br>8120<br>8180<br>8120<br>8175<br>8209<br>8156                                                         | Nyamul Child Care Centre - Free Range Kids Gatton Peter Roberts Continuing Education Centre Piggery Unit Pitt Hall of Residence Plant & Soil Facility Plant Industries Plant Growth Head House Plant Pathology Building Plant Protection Building Poultry Unit Main Office Printery Production Animal Services Shed & Amenities QASP - Central Support Ray Bills Cadet Training Centre Ray McNamara Sports Oval Resource Recycling Centre Riddell Hall of Residence Shearing Teaching Building Shelton Hall of Residence Sir Leslie Wilson Hall Solar Research Facility Tennis Pavilion Thynne Hall of Residence Tom Graham Cricket Oval Tractor Training Compound Transport Building UQ Veterinary Medical Centre                                                                                                                                                                                                                                                                                                                                                                                                                                                   | AW-23 BB-28 AX-28 AU-25 AU-26 AY-26 AY-26 AV-27 BA-21 AX-24 AW-23 BB-28 AZ-29 AZ-30 AY-24 AX-25 BA-21 AW-28 AU-27 AZ-32 AX-30 AX-26 BA-30 AT-27 AY-23 AV-22                                     |
|     | 8157<br>8164<br>8335<br>8121<br>8112<br>8111<br>8138<br>8166<br>8107<br>8258<br>8131<br>8163A<br>8360<br>8346<br>8133<br>8119<br>8230<br>8122<br>8129<br>8300<br>8180<br>8120<br>8175<br>8209<br>8156<br>8114                                                         | Nyamul Child Care Centre - Free Range Kids Gatton Peter Roberts Continuing Education Centre Piggery Unit Pitt Hall of Residence Plant & Soil Facility Plant Industries Plant Growth Head House Plant Pathology Building Plant Protection Building Poultry Unit Main Office Printery Production Animal Services Shed & Amenities QASP - Central Support Ray Bills Cadet Training Centre Ray McNamara Sports Oval Resource Recycling Centre Riddell Hall of Residence Shearing Teaching Building Shelton Hall of Residence Sir Leslie Wilson Hall Solar Research Facility Tennis Pavilion Thynne Hall of Residence Tom Graham Cricket Oval Tractor Training Compound Transport Building UQ Veterinary Medical Centre Veterinary Science Building                                                                                                                                                                                                                                                                                                                                                                                                                       | AW-23 BB-28 AX-28 AU-25 AU-26 AY-26 AY-26 AV-27 BA-21 AX-24 AW-23 BB-28 AZ-29 AZ-30 AY-24 AX-25 BA-21 AW-28 AU-27 AZ-32 AX-30 AX-26 BA-30 AT-27 AY-23 AV-22 AU-24                               |
|     | 8157<br>8164<br>8335<br>8121<br>8112<br>8111<br>8138<br>8166<br>8107<br>8258<br>8131<br>8163A<br>8360<br>8346<br>8133<br>8119<br>8230<br>8122<br>8129<br>8300<br>8120<br>8175<br>8209<br>8156<br>8114<br>8255                                                         | Nyamul Child Care Centre - Free Range Kids Gatton Peter Roberts Continuing Education Centre Piggery Unit Pitt Hall of Residence Plant & Soil Facility Plant Industries Plant Growth Head House Plant Pathology Building Plant Protection Building Poultry Unit Main Office Printery Production Animal Services Shed & Amenities QASP - Central Support Ray Bills Cadet Training Centre Ray McNamara Sports Oval Resource Recycling Centre Riddell Hall of Residence Shearing Teaching Building Shelton Hall of Residence Sir Leslie Wilson Hall Solar Research Facility Tennis Pavilion Thynne Hall of Residence Tom Graham Cricket Oval Tractor Training Compound Transport Building UQ Veterinary Medical Centre Veterinary Science Building W.P. Hamon Memorial Centre                                                                                                                                                                                                                                                                                                                                                                                            | AW-23 BB-28 AX-28 AU-25 AU-26 AY-26 AV-27 BA-21 AX-24 AW-23 BB-28 AZ-29 AZ-30 AY-24 AX-25 BA-21 AW-28 AU-27 AZ-32 AX-30 AX-26 BA-30 AT-27 AY-23 AV-22 AU-24 AZ-21                               |
|     | 8157<br>8164<br>8335<br>8121<br>8112<br>8111<br>8138<br>8166<br>8107<br>8258<br>8131<br>8163A<br>8360<br>8346<br>8133<br>8119<br>8230<br>8122<br>8129<br>8300<br>8180<br>8120<br>8175<br>8209<br>8156<br>8114<br>8255<br>8144                                         | Nyamul Child Care Centre - Free Range Kids Gatton Peter Roberts Continuing Education Centre Piggery Unit Pitt Hall of Residence Plant & Soil Facility Plant Industries Plant Growth Head House Plant Pathology Building Plant Protection Building Poultry Unit Main Office Printery Production Animal Services Shed & Amenities QASP - Central Support Ray Bills Cadet Training Centre Ray McNamara Sports Oval Resource Recycling Centre Riddell Hall of Residence Shearing Teaching Building Shelton Hall of Residence Sir Leslie Wilson Hall Solar Research Facility Tennis Pavilion Thynne Hall of Residence Tom Graham Cricket Oval Tractor Training Compound Transport Building UQ Veterinary Medical Centre Veterinary Science Building W.P. Hamon Memorial Centre War Memorial Gymnasium & Squash Courts                                                                                                                                                                                                                                                                                                                                                     | AW-23 BB-28 AX-28 AU-25 AU-26 AY-26 AU-26 AV-27 BA-21 AX-24 AW-23 BB-28 AZ-29 AZ-30 AY-24 AX-25 BA-21 AW-25 BA-21 AW-28 AU-27 AZ-32 AX-30 AX-26 BA-30 AT-27 AY-23 AV-22 AU-24 AZ-21 AW-29       |
|     | 8157<br>8164<br>8335<br>8121<br>8112<br>8111<br>8138<br>8166<br>8107<br>8258<br>8131<br>8163A<br>8360<br>8346<br>8133<br>8119<br>8230<br>8122<br>8129<br>8300<br>8122<br>8129<br>8300<br>8120<br>8156<br>8144<br>8255<br>8144<br>8145                                 | Nyamul Child Care Centre - Free Range Kids Gatton Peter Roberts Continuing Education Centre Piggery Unit Pitt Hall of Residence Plant & Soil Facility Plant Industries Plant Growth Head House Plant Pathology Building Plant Protection Building Poultry Unit Main Office Printery Production Animal Services Shed & Amenities QASP - Central Support Ray Bills Cadet Training Centre Ray McNamara Sports Oval Resource Recycling Centre Riddell Hall of Residence Shearing Teaching Building Shelton Hall of Residence Sir Leslie Wilson Hall Solar Research Facility Tennis Pavilion Thynne Hall of Residence Tom Graham Cricket Oval Tractor Training Compound Transport Building UQ Veterinary Medical Centre Veterinary Science Building W.P. Hamon Memorial Centre War Memorial Gymnasium & Squash Courts War Memorial Swimming Pool                                                                                                                                                                                                                                                                                                                          | AW-23 BB-28 AX-28 AU-25 AU-26 AY-26 AY-26 AV-27 BA-21 AX-24 AW-23 BB-28 AZ-29 AZ-30 AY-24 AX-25 BA-21 AW-28 AU-27 AZ-32 AX-30 AX-26 BA-30 AT-27 AY-23 AV-22 AU-24 AZ-21 AW-29 AV-30             |
|     | 8157 8164 8335 8121 8112 8111 8138 8166 8107 8258 8131 8163A 8360 8346  8133 8119 8230 8122 8129 8300 8180 8120  8175 8209 8156 8114 8255 8144 8145 8143                                                                                                              | Nyamul Child Care Centre - Free Range Kids Gatton Peter Roberts Continuing Education Centre Piggery Unit Pitt Hall of Residence Plant & Soil Facility Plant Industries Plant Growth Head House Plant Pathology Building Plant Protection Building Poultry Unit Main Office Printery Production Animal Services Shed & Amenities QASP - Central Support Ray Bills Cadet Training Centre Ray McNamara Sports Oval Resource Recycling Centre Riddell Hall of Residence Shearing Teaching Building Shelton Hall of Residence Sir Leslie Wilson Hall Solar Research Facility Tennis Pavilion Thynne Hall of Residence Tom Graham Cricket Oval Tractor Training Compound Transport Building UQ Veterinary Medical Centre Veterinary Science Building W.P. Hamon Memorial Centre War Memorial Gymnasium & Squash Courts War Memorial Swimming Pool Wilderness Reserves and Wildlife                                                                                                                                                                                                                                                                                         | AW-23 BB-28 AX-28 AU-25 AU-26 AY-26 AY-26 AV-27 BA-21 AX-24 AW-23 BB-28 AZ-29 AZ-30 AY-24 AX-25 BA-21 AW-28 AU-27 AZ-32 AX-30 AX-26 BA-30 AT-27 AY-23 AV-22 AU-24 AZ-21 AW-29 AV-30 AU-26       |
|     | 8157<br>8164<br>8335<br>8121<br>8112<br>8111<br>8138<br>8166<br>8107<br>8258<br>8131<br>8163A<br>8360<br>8346<br>8133<br>8119<br>8230<br>8122<br>8129<br>8300<br>8122<br>8129<br>8300<br>8120<br>8175<br>8209<br>8156<br>8114<br>8255<br>8144<br>8145<br>8143<br>8231 | Nyamul Child Care Centre - Free Range Kids Gatton Peter Roberts Continuing Education Centre Piggery Unit Pitt Hall of Residence Plant & Soil Facility Plant Industries Plant Growth Head House Plant Pathology Building Plant Protection Building Poultry Unit Main Office Printery Production Animal Services Shed & Amenities QASP - Central Support Ray Bills Cadet Training Centre Ray McNamara Sports Oval Resource Recycling Centre Riddell Hall of Residence Shearing Teaching Building Shelton Hall of Residence Sir Leslie Wilson Hall Solar Research Facility Tennis Pavilion Thynne Hall of Residence Tom Graham Cricket Oval Tractor Training Compound Transport Building UQ Veterinary Medical Centre Veterinary Science Building W.P. Hamon Memorial Centre War Memorial Gymnasium & Squash Courts War Memorial Swimming Pool Wilderness Reserves and Wildlife Wool Store                                                                                                                                                                                                                                                                              | AW-23 BB-28 AX-28 AU-25 AU-26 AY-26 AY-26 AV-27 BA-21 AX-24 AW-23 BB-28 AZ-29 AZ-30 AY-24 AX-25 BA-21 AW-28 AU-27 AZ-32 AX-30 AX-26 BA-30 AT-27 AY-23 AV-22 AU-24 AZ-21 AW-29 AV-30             |
|     | 8157<br>8164<br>8335<br>8121<br>8112<br>8111<br>8138<br>8166<br>8107<br>8258<br>8131<br>8163A<br>8360<br>8346<br>8133<br>8119<br>8230<br>8122<br>8129<br>8300<br>8122<br>8129<br>8300<br>8120<br>8175<br>8209<br>8156<br>8114<br>8255<br>8144<br>8145<br>8143<br>8231 | Nyamul Child Care Centre - Free Range Kids Gatton Peter Roberts Continuing Education Centre Piggery Unit Pitt Hall of Residence Plant & Soil Facility Plant Industries Plant Growth Head House Plant Pathology Building Plant Protection Building Poultry Unit Main Office Printery Production Animal Services Shed & Amenities QASP - Central Support Ray Bills Cadet Training Centre Ray McNamara Sports Oval Resource Recycling Centre Riddell Hall of Residence Shearing Teaching Building Shelton Hall of Residence Sir Leslie Wilson Hall Solar Research Facility Tennis Pavilion Thynne Hall of Residence Tom Graham Cricket Oval Tractor Training Compound Transport Building UQ Veterinary Medical Centre Veterinary Science Building W.P. Hamon Memorial Centre War Memorial Gymnasium & Squash Courts War Memorial Swimming Pool Wilderness Reserves and Wildlife                                                                                                                                                                                                                                                                                         | AW-23 BB-28 AX-28 AU-25 AU-26 AY-26 AY-26 AV-27 BA-21 AX-24 AW-23 BB-28 AZ-29 AZ-30 AY-24 AX-25 BA-21 AW-28 AU-27 AZ-32 AX-30 AX-26 BA-30 AT-27 AY-23 AV-22 AU-24 AZ-21 AW-29 AV-30 AU-26       |
|     | 8157 8164 8335 8121 8112 8111 8138 8166 8107 8258 8131 8163A 8360 8346  8133 8119 8230 8122 8129 8300 8122 8129 8300 8120 8175 8209 8156 8114 8255 8144 8145 8143 8231                                                                                                | Nyamul Child Care Centre - Free Range Kids Gatton Peter Roberts Continuing Education Centre Piggery Unit Pitt Hall of Residence Plant & Soil Facility Plant Industries Plant Growth Head House Plant Pathology Building Plant Protection Building Poultry Unit Main Office Printery Production Animal Services Shed & Amenities QASP - Central Support Ray Bills Cadet Training Centre Ray McNamara Sports Oval Resource Recycling Centre Riddell Hall of Residence Shearing Teaching Building Shelton Hall of Residence Sir Leslie Wilson Hall Solar Research Facility Tennis Pavilion Thynne Hall of Residence Tom Graham Cricket Oval Tractor Training Compound Transport Building UQ Veterinary Medical Centre Veterinary Science Building W.P. Hamon Memorial Centre War Memorial Gymnasium & Squash Courts War Memorial Swimming Pool Wilderness Reserves and Wildlife Wool Store  UNDERCOVER PERMIT PARKING                                                                                                                                                                                                                                                   | AW-23 BB-28 AX-28 AU-25 AU-26 AY-26 AY-26 AV-27 BA-21 AX-24 AW-23 BB-28 AZ-29 AZ-30 AY-24 AX-25 BA-21 AW-28 AU-27 AZ-32 AX-30 AX-26 BA-30 AT-27 AY-23 AV-22 AU-24 AZ-21 AW-29 AV-30 AU-26       |
|     | 8157 8164 8335 8121 8112 8111 8138 8166 8107 8258 8131 8163A 8360 8346  8133 8119 8230 8122 8129 8300 8180 8120 8175 8209 8156 8114 8255 8144 8145 8143 8231                                                                                                          | Nyamul Child Care Centre - Free Range Kids Gatton Peter Roberts Continuing Education Centre Piggery Unit Pitt Hall of Residence Plant & Soil Facility Plant Industries Plant Growth Head House Plant Pathology Building Plant Protection Building Poultry Unit Main Office Printery Production Animal Services Shed & Amenities QASP - Central Support Ray Bills Cadet Training Centre Ray McNamara Sports Oval Resource Recycling Centre Riddell Hall of Residence Shearing Teaching Building Shelton Hall of Residence Sir Leslie Wilson Hall Solar Research Facility Tennis Pavilion Thynne Hall of Residence Tom Graham Cricket Oval Tractor Training Compound Transport Building UQ Veterinary Medical Centre Veterinary Science Building W.P. Hamon Memorial Centre War Memorial Gymnasium & Squash Courts War Memorial Swimming Pool Wilderness Reserves and Wildlife Wool Store  UNDERCOVER PERMIT PARKING STAFF PARKING                                                                                                                                                                                                                                     | AW-23 BB-28 AX-28 AU-25 AU-26 AY-26 AY-26 AV-27 BA-21 AX-24 AW-23 BB-28 AZ-29 AZ-30 AY-24 AX-25 BA-21 AW-28 AU-27 AZ-32 AX-30 AX-26 BA-30 AT-27 AY-23 AV-22 AU-24 AZ-21 AW-29 AV-30 AU-26       |
|     | 8157 8164 8335 8121 8112 8111 8138 8166 8107 8258 8131 8163A 8360 8346  8133 8119 8230 8122 8129 8300 8180 8120 8175 8209 8156 8114 8255 8144 8145 8143 8231                                                                                                          | Nyamul Child Care Centre - Free Range Kids Gatton Peter Roberts Continuing Education Centre Piggery Unit Pitt Hall of Residence Plant & Soil Facility Plant Industries Plant Growth Head House Plant Pathology Building Plant Protection Building Poultry Unit Main Office Printery Production Animal Services Shed & Amenities QASP - Central Support Ray Bills Cadet Training Centre Ray McNamara Sports Oval Resource Recycling Centre Riddell Hall of Residence Shearing Teaching Building Shelton Hall of Residence Sir Leslie Wilson Hall Solar Research Facility Tennis Pavilion Thynne Hall of Residence Tom Graham Cricket Oval Tractor Training Compound Transport Building UQ Veterinary Medical Centre Veterinary Science Building W.P. Hamon Memorial Centre War Memorial Gymnasium & Squash Courts War Memorial Swimming Pool Wilderness Reserves and Wildlife Wool Store  UNDERCOVER PERMIT PARKING                                                                                                                                                                                                                                                   | AW-23 BB-28 AX-28 AU-25 AU-26 AY-26 AY-26 AV-27 BA-21 AX-24 AW-23 BB-28 AZ-29 AZ-30 AY-24 AX-25 BA-21 AW-28 AU-27 AZ-32 AX-30 AX-26 BA-30 AT-27 AY-23 AV-22 AU-24 AZ-21 AW-29 AV-30 AU-26       |
|     | 8157 8164 8335 8121 8112 8111 8138 8166 8107 8258 8131 8163A 8360 8346  8133 8119 8230 8122 8129 8300 8180 8120 8175 8209 8156 8114 8255 8144 8145 8143 8231                                                                                                          | Nyamul Child Care Centre - Free Range Kids Gatton Peter Roberts Continuing Education Centre Piggery Unit Pitt Hall of Residence Plant & Soil Facility Plant Industries Plant Growth Head House Plant Pathology Building Plant Protection Building Poultry Unit Main Office Printery Production Animal Services Shed & Amenities QASP - Central Support Ray Bills Cadet Training Centre Ray McNamara Sports Oval Resource Recycling Centre Riddell Hall of Residence Shearing Teaching Building Shelton Hall of Residence Sir Leslie Wilson Hall Solar Research Facility Tennis Pavilion Thynne Hall of Residence Tom Graham Cricket Oval Tractor Training Compound Transport Building UQ Veterinary Medical Centre Veterinary Science Building W.P. Hamon Memorial Centre War Memorial Gymnasium & Squash Courts War Memorial Swimming Pool Wilderness Reserves and Wildlife Wool Store  UNDERCOVER PERMIT PARKING STAFF PARKING                                                                                                                                                                                                                                     | AW-23 BB-28 AX-28 AU-25 AU-26 AY-26 AY-26 AV-27 BA-21 AX-24 AW-23 BB-28 AZ-29 AZ-30 AY-24 AX-25 BA-21 AW-28 AU-27 AZ-32 AX-30 AX-26 BA-30 AT-27 AY-23 AV-22 AU-24 AZ-21 AW-29 AV-30 AU-26       |
|     | 8157 8164 8335 8121 8112 8111 8138 8166 8107 8258 8131 8163A 8360 8346  8133 8119 8230 8122 8129 8300 8180 8120 8175 8209 8156 8114 8255 8144 8145 8143 8231                                                                                                          | Nyamul Child Care Centre - Free Range Kids Gatton Peter Roberts Continuing Education Centre Piggery Unit Pitt Hall of Residence Plant & Soil Facility Plant Industries Plant Growth Head House Plant Pathology Building Plant Protection Building Poultry Unit Main Office Printery Production Animal Services Shed & Amenities QASP - Central Support Ray Bills Cadet Training Centre Ray McNamara Sports Oval Resource Recycling Centre Riddell Hall of Residence Shearing Teaching Building Shelton Hall of Residence Sir Leslie Wilson Hall Solar Research Facility Tennis Pavilion Thynne Hall of Residence Tom Graham Cricket Oval Tractor Training Compound Transport Building UQ Veterinary Medical Centre Veterinary Science Building W.P. Hamon Memorial Centre Veterinary Science Building W.P. Hamon Memorial Centre War Memorial Gymnasium & Squash Courts War Memorial Swimming Pool Wilderness Reserves and Wildlife Wool Store  UNDERCOVER PERMIT PARKING STAFF PARKING VISITOR PARKING RESTRICTED PARKING                                                                                                                                           | AW-23 BB-28 AX-28 AU-25 AU-26 AY-26 AY-26 AV-27 BA-21 AX-24 AW-23 BB-28 AZ-29 AZ-30 AY-24 AX-25 BA-21 AW-28 AU-27 AZ-32 AX-30 AX-26 BA-30 AT-27 AY-23 AV-22 AU-24 AZ-21 AW-29 AV-30 AU-26       |
|     | 8157 8164 8335 8121 8112 8111 8138 8166 8107 8258 8131 8163A 8360 8346  8133 8119 8230 8122 8129 8300 8180 8120  8175 8209 8156 8114 8255 8144 8145 8143 8231                                                                                                         | Nyamul Child Care Centre - Free Range Kids Gatton Peter Roberts Continuing Education Centre Piggery Unit Pitt Hall of Residence Plant & Soil Facility Plant Industries Plant Growth Head House Plant Pathology Building Plant Protection Building Poultry Unit Main Office Printery Production Animal Services Shed & Amenities QASP - Central Support Ray Bills Cadet Training Centre Ray McNamara Sports Oval Resource Recycling Centre Riddell Hall of Residence Shearing Teaching Building Shelton Hall of Residence Sir Leslie Wilson Hall Solar Research Facility Tennis Pavilion Thynne Hall of Residence Tom Graham Cricket Oval Tractor Training Compound Transport Building UQ Veterinary Medical Centre Veterinary Science Building W.P. Hamon Memorial Centre Veterinary Science Building W.P. Hamon Memorial Centre War Memorial Gymnasium & Squash Courts War Memorial Swimming Pool Wilderness Reserves and Wildlife Wool Store  UNDERCOVER PERMIT PARKING STAFF PARKING VISITOR PARKING RESTRICTED PARKING GENERAL PARKING                                                                                                                           | AW-23 BB-28 AX-28 AU-25 AU-26 AY-26 AY-26 AV-27 BA-21 AX-24 AW-23 BB-28 AZ-29 AZ-30 AY-24 AX-25 BA-21 AW-28 AU-27 AZ-32 AX-30 AX-26 BA-30 AT-27 AY-23 AV-22 AU-24 AZ-21 AW-29 AV-30 AU-26 BA-21 |
|     | 8157 8164 8335 8121 8112 8111 8138 8166 8107 8258 8131 8163A 8360 8346  8133 8119 8230 8122 8129 8300 8180 8120  8175 8209 8156 8114 8255 8144 8145 8143 8231                                                                                                         | Nyamul Child Care Centre - Free Range Kids Gatton Peter Roberts Continuing Education Centre Piggery Unit Pitt Hall of Residence Plant & Soil Facility Plant Industries Plant Growth Head House Plant Pathology Building Plant Protection Building Poultry Unit Main Office Printery Production Animal Services Shed & Amenities QASP - Central Support Ray Bills Cadet Training Centre Ray McNamara Sports Oval Resource Recycling Centre Riddell Hall of Residence Shearing Teaching Building Shelton Hall of Residence Sir Leslie Wilson Hall Solar Research Facility Tennis Pavilion Thynne Hall of Residence Tom Graham Cricket Oval Tractor Training Compound Transport Building UQ Veterinary Medical Centre Veterinary Science Building W.P. Hamon Memorial Centre Veterinary Science Building W.P. Hamon Memorial Centre War Memorial Gymnasium & Squash Courts War Memorial Swimming Pool Wilderness Reserves and Wildlife Wool Store  UNDERCOVER PERMIT PARKING STAFF PARKING VISITOR PARKING RESTRICTED PARKING                                                                                                                                           | AW-23 BB-28 AX-28 AU-25 AU-26 AY-26 AY-26 AV-27 BA-21 AX-24 AW-23 BB-28 AZ-29 AZ-30 AY-24 AX-25 BA-21 AW-28 AU-27 AZ-32 AX-30 AX-26 BA-30 AT-27 AY-23 AV-22 AU-24 AZ-21 AW-29 AV-30 AU-26 BA-21 |
|     | 8157 8164 8335 8121 8112 8111 8138 8166 8107 8258 8131 8163A 8360 8346  8133 8119 8230 8122 8129 8300 8180 8120  8175 8209 8156 8114 8255 8144 8145 8143 8231                                                                                                         | Nyamul Child Care Centre - Free Range Kids Gatton Peter Roberts Continuing Education Centre Piggery Unit Pitt Hall of Residence Plant & Soil Facility Plant Industries Plant Growth Head House Plant Pathology Building Plant Protection Building Poultry Unit Main Office Printery Production Animal Services Shed & Amenities QASP - Central Support Ray Bills Cadet Training Centre Ray McNamara Sports Oval Resource Recycling Centre Riddell Hall of Residence Shearing Teaching Building Shelton Hall of Residence Sir Leslie Wilson Hall Solar Research Facility Tennis Pavilion Thynne Hall of Residence Tom Graham Cricket Oval Tractor Training Compound Transport Building UQ Veterinary Medical Centre Veterinary Science Building W.P. Hamon Memorial Centre Veterinary Science Building W.P. Hamon Memorial Centre War Memorial Gymnasium & Squash Courts War Memorial Swimming Pool Wilderness Reserves and Wildlife Wool Store  UNDERCOVER PERMIT PARKING STAFF PARKING VISITOR PARKING RESTRICTED PARKING GENERAL PARKING                                                                                                                           | AW-23 BB-28 AX-28 AU-25 AU-26 AY-26 AY-26 AV-27 BA-21 AX-24 AW-23 BB-28 AZ-29 AZ-30 AY-24 AX-25 BA-21 AW-28 AU-27 AZ-32 AX-30 AX-26 BA-30 AT-27 AY-23 AV-22 AU-24 AZ-21 AW-29 AV-30 AU-26 BA-21 |
|     | 8157<br>8164<br>8335<br>8121<br>8112<br>8111<br>8138<br>8166<br>8107<br>8258<br>8131<br>8163A<br>8360<br>8346<br>8133<br>8119<br>8230<br>8122<br>8129<br>8300<br>8180<br>8120<br>8175<br>8209<br>8156<br>8114<br>8255<br>8144<br>8145<br>8143<br>8231                 | Nyamul Child Care Centre - Free Range Kids Gatton Peter Roberts Continuing Education Centre Piggery Unit Pitt Hall of Residence Plant & Soil Facility Plant Industries Plant Growth Head House Plant Pathology Building Plant Protection Building Poultry Unit Main Office Printery Production Animal Services Shed & Amenities QASP - Central Support Ray Bills Cadet Training Centre Ray McNamara Sports Oval Resource Recycling Centre Riddell Hall of Residence Shearing Teaching Building Shelton Hall of Residence Sir Leslie Wilson Hall Solar Research Facility Tennis Pavilion Thynne Hall of Residence Tom Graham Cricket Oval Tractor Training Compound Transport Building UQ Veterinary Medical Centre Veterinary Science Building W.P. Hamon Memorial Centre Veterinary Science Building W.P. Hamon Memorial Centre War Memorial Swimming Pool Wilderness Reserves and Wildlife Wool Store  UNDERCOVER PERMIT PARKING STAFF PARKING VISITOR PARKING GENERAL PARKING GENERAL PARKING (OVERFLOW C MOTORCYCLE ZONE                                                                                                                                         | AW-23 BB-28 AX-28 AU-25 AU-26 AY-26 AY-26 AV-27 BA-21 AX-24 AW-23 BB-28 AZ-29 AZ-30 AY-24 AX-25 BA-21 AW-28 AU-27 AZ-32 AX-30 AX-26 BA-30 AT-27 AY-23 AV-22 AU-24 AZ-21 AW-29 AV-30 AU-26 BA-21 |
|     | 8157 8164 8335 8121 8112 8111 8138 8166 8107 8258 8131 8163A 8360 8346  8133 8119 8230 8122 8129 8300 8180 8120  8175 8209 8156 8114 8255 8144 8145 8143 8231                                                                                                         | Nyamul Child Care Centre - Free Range Kids Gatton Peter Roberts Continuing Education Centre Piggery Unit Pitt Hall of Residence Plant & Soil Facility Plant Industries Plant Growth Head House Plant Pathology Building Plant Protection Building Poultry Unit Main Office Printery Production Animal Services Shed & Amenities QASP - Central Support Ray Bills Cadet Training Centre Ray McNamara Sports Oval Resource Recycling Centre Riddell Hall of Residence Shearing Teaching Building Shelton Hall of Residence Sir Leslie Wilson Hall Solar Research Facility Tennis Pavilion Thynne Hall of Residence Tom Graham Cricket Oval Tractor Training Compound Transport Building UQ Veterinary Medical Centre Veterinary Science Building W.P. Hamon Memorial Centre War Memorial Gymnasium & Squash Courts War Memorial Swimming Pool Wilderness Reserves and Wildlife Wool Store  UNDERCOVER PERMIT PARKING STAFF PARKING VISITOR PARKING RESTRICTED PARKING GENERAL PARKING GENERAL PARKING (OVERFLOW C                                                                                                                                                      | AW-23 BB-28 AX-28 AU-25 AU-26 AY-26 AY-26 AV-27 BA-21 AX-24 AW-23 BB-28 AZ-29 AZ-30 AY-24 AX-25 BA-21 AW-28 AU-27 AZ-32 AX-30 AX-26 BA-30 AT-27 AY-23 AV-22 AU-24 AZ-21 AW-29 AV-30 AU-26 BA-21 |
|     | 8157<br>8164<br>8335<br>8121<br>8112<br>8111<br>8138<br>8166<br>8107<br>8258<br>8131<br>8163A<br>8360<br>8346<br>8133<br>8119<br>8230<br>8122<br>8129<br>8300<br>8180<br>8120<br>8175<br>8209<br>8156<br>8114<br>8255<br>8144<br>8145<br>8143<br>8231                 | Nyamul Child Care Centre - Free Range Kids Gatton Peter Roberts Continuing Education Centre Piggery Unit Pitt Hall of Residence Plant & Soil Facility Plant Industries Plant Growth Head House Plant Pathology Building Plant Protection Building Poultry Unit Main Office Printery Production Animal Services Shed & Amenities QASP - Central Support Ray Bills Cadet Training Centre Ray McNamara Sports Oval Resource Recycling Centre Riddell Hall of Residence Shearing Teaching Building Shelton Hall of Residence Sir Leslie Wilson Hall Solar Research Facility Tennis Pavilion Thynne Hall of Residence Tom Graham Cricket Oval Tractor Training Compound Transport Building UQ Veterinary Medical Centre Veterinary Science Building W.P. Hamon Memorial Centre War Memorial Gymnasium & Squash Courts War Memorial Swimming Pool Wilderness Reserves and Wildlife Wool Store  UNDERCOVER PERMIT PARKING STAFF PARKING VISITOR PARKING RESTRICTED PARKING GENERAL PARKING GENERAL PARKING (OVERFLOW C MOTORCYCLE ZONE ADPP PARKING                                                                                                                         | AW-23 BB-28 AX-28 AU-25 AU-26 AY-26 AY-26 AV-27 BA-21 AX-24 AW-23 BB-28 AZ-29 AZ-30 AY-24 AX-25 BA-21 AW-28 AU-27 AZ-32 AX-30 AX-26 BA-30 AT-27 AY-23 AV-22 AU-24 AZ-21 AW-29 AV-30 AU-26 BA-21 |
|     | 8157<br>8164<br>8335<br>8121<br>8112<br>8111<br>8138<br>8166<br>8107<br>8258<br>8131<br>8163A<br>8360<br>8346<br>8133<br>8119<br>8230<br>8122<br>8129<br>8300<br>8180<br>8120<br>8175<br>8209<br>8156<br>8114<br>8255<br>8144<br>8145<br>8143<br>8231                 | Nyamul Child Care Centre - Free Range Kids Gatton Peter Roberts Continuing Education Centre Piggery Unit Pitt Hall of Residence Plant & Soil Facility Plant Industries Plant Growth Head House Plant Pathology Building Plant Protection Building Poultry Unit Main Office Printery Production Animal Services Shed & Amenities QASP - Central Support Ray Bills Cadet Training Centre Ray McNamara Sports Oval Resource Recycling Centre Riddell Hall of Residence Shearing Teaching Building Shelton Hall of Residence Sir Leslie Wilson Hall Solar Research Facility Tennis Pavilion Thynne Hall of Residence Tom Graham Cricket Oval Tractor Training Compound Transport Building UQ Veterinary Medical Centre Veterinary Science Building W.P. Hamon Memorial Centre Veterinary Science Building W.P. Hamon Memorial Centre War Memorial Swimming Pool Wilderness Reserves and Wildlife Wool Store  UNDERCOVER PERMIT PARKING STAFF PARKING VISITOR PARKING GENERAL PARKING GENERAL PARKING (OVERFLOW C MOTORCYCLE ZONE                                                                                                                                         | AW-23 BB-28 AX-28 AU-25 AU-26 AY-26 AY-26 AV-27 BA-21 AX-24 AW-23 BB-28 AZ-29 AZ-30 AY-24 AX-25 BA-21 AW-28 AU-27 AZ-32 AX-30 AX-26 BA-30 AT-27 AY-23 AV-22 AU-24 AZ-21 AW-29 AV-30 AU-26 BA-21 |
|     | 8157 8164 8335 8121 8112 8111 8138 8166 8107 8258 8131 8163A 8360 8346  8133 8119 8230 8122 8129 8300 8180 8120  8175 8209 8156 8114 8255 8144 8145 8143 8231                                                                                                         | Nyamul Child Care Centre - Free Range Kids Gatton Peter Roberts Continuing Education Centre Piggery Unit Pitt Hall of Residence Plant & Soil Facility Plant Industries Plant Growth Head House Plant Pathology Building Plant Protection Building Poultry Unit Main Office Printery Production Animal Services Shed & Amenities QASP - Central Support Ray Bills Cadet Training Centre Ray McNamara Sports Oval Resource Recycling Centre Riddell Hall of Residence Shearing Teaching Building Shelton Hall of Residence Sir Leslie Wilson Hall Solar Research Facility Tennis Pavilion Thynne Hall of Residence Tom Graham Cricket Oval Tractor Training Compound Transport Building UQ Veterinary Medical Centre Veterinary Science Building W.P. Hamon Memorial Centre Veterinary Science Building W.P. Hamon Memorial Centre War Memorial Gymnasium & Squash Courts War Memorial Swimming Pool Wilderness Reserves and Wildlife Wool Store  UNDERCOVER PERMIT PARKING STAFF PARKING VISITOR PARKING GENERAL PARKING INTERCAMPUS BUS SERVICE STOR | AW-23 BB-28 AX-28 AU-25 AU-26 AY-26 AY-26 AV-27 BA-21 AX-24 AW-23 BB-28 AZ-29 AZ-30 AY-24 AX-25 BA-21 AW-28 AU-27 AZ-32 AX-30 AX-26 BA-30 AT-27 AY-23 AV-22 AU-24 AZ-21 AW-29 AV-30 AU-26 BA-21 |
|     | 8157 8164 8335 8121 8112 8111 8138 8166 8107 8258 8131 8163A 8360 8346  8133 8119 8230 8122 8129 8300 8180 8120  8175 8209 8156 8114 8255 8144 8145 8143 8231                                                                                                         | Nyamul Child Care Centre - Free Range Kids Gatton Peter Roberts Continuing Education Centre Piggery Unit Pitt Hall of Residence Plant & Soil Facility Plant Industries Plant Pathology Building Plant Protection Building Poultry Unit Main Office Printery Production Animal Services Shed & Amenities QASP - Central Support Ray Bills Cadet Training Centre Ray McNamara Sports Oval Resource Recycling Centre Riddell Hall of Residence Shearing Teaching Building Shelton Hall of Residence Sir Leslie Wilson Hall Solar Research Facility Tennis Pavilion Thynne Hall of Residence Tom Graham Cricket Oval Tractor Training Compound Transport Building UQ Veterinary Medical Centre Veterinary Science Building W.P. Hamon Memorial Centre Veterinary Science Building W.P. Hamon Memorial Centre Var Memorial Swimming Pool Wilderness Reserves and Wildlife Wool Store  UNDERCOVER PERMIT PARKING STAFF PARKING VISITOR PARKING RESTRICTED PARKING GENERAL PARKING GENERAL PARKING GENERAL PARKING GENERAL PARKING INTERCAMPUS BUS SERVICE STORE  ADPP PARKING INTERCAMPUS BUS SERVICE STORE                                                                | AW-23 BB-28 AX-28 AU-25 AU-26 AY-26 AY-26 AV-27 BA-21 AX-24 AW-23 BB-28 AZ-29 AZ-30 AY-24 AX-25 BA-21 AW-28 AU-27 AZ-32 AX-30 AX-26 BA-30 AT-27 AY-23 AV-22 AU-24 AZ-21 AW-29 AV-30 AU-26 BA-21 |
|     | 8157 8164 8335 8121 8112 8111 8138 8166 8107 8258 8131 8163A 8360 8346  8133 8119 8230 8122 8129 8300 8180 8120  8175 8209 8156 8114 8255 8144 8145 8143 8231                                                                                                         | Nyamul Child Care Centre - Free Range Kids Gatton Peter Roberts Continuing Education Centre Piggery Unit Pitt Hall of Residence Plant & Soil Facility Plant Industries Plant Growth Head House Plant Pathology Building Plant Protection Building Poultry Unit Main Office Printery Production Animal Services Shed & Amenities QASP - Central Support Ray Bills Cadet Training Centre Ray McNamara Sports Oval Resource Recycling Centre Riddell Hall of Residence Shearing Teaching Building Shelton Hall of Residence Sir Leslie Wilson Hall Solar Research Facility Tennis Pavilion Thynne Hall of Residence Tom Graham Cricket Oval Tractor Training Compound Transport Building UQ Veterinary Medical Centre Veterinary Science Building W.P. Hamon Memorial Centre Veterinary Science Building W.P. Hamon Memorial Centre War Memorial Gymnasium & Squash Courts War Memorial Swimming Pool Wilderness Reserves and Wildlife Wool Store  UNDERCOVER PERMIT PARKING STAFF PARKING VISITOR PARKING GENERAL PARKING INTERCAMPUS BUS SERVICE STOR | AW-23 BB-28 AX-28 AU-25 AU-26 AY-26 AY-26 AV-27 BA-21 AX-24 AW-23 BB-28 AZ-29 AZ-30 AY-24 AX-25 BA-21 AW-28 AU-27 AZ-32 AX-30 AX-26 BA-30 AT-27 AY-23 AV-22 AU-24 AZ-21 AW-29 AV-30 AU-26 BA-21 |
|     | 8157 8164 8335 8121 8112 8111 8138 8166 8107 8258 8131 8163A 8360 8346  8133 8119 8230 8122 8129 8300 8180 8120  8175 8209 8156 8114 8255 8144 8145 8143 8231                                                                                                         | Nyamul Child Care Centre - Free Range Kids Gatton Peter Roberts Continuing Education Centre Piggery Unit Pitt Hall of Residence Plant & Soil Facility Plant Industries Plant Pathology Building Plant Protection Building Poultry Unit Main Office Printery Production Animal Services Shed & Amenities QASP - Central Support Ray Bills Cadet Training Centre Ray McNamara Sports Oval Resource Recycling Centre Riddell Hall of Residence Shearing Teaching Building Shelton Hall of Residence Sir Leslie Wilson Hall Solar Research Facility Tennis Pavilion Thynne Hall of Residence Tom Graham Cricket Oval Tractor Training Compound Transport Building UQ Veterinary Medical Centre Veterinary Science Building W.P. Hamon Memorial Centre Veterinary Science Building W.P. Hamon Memorial Centre Var Memorial Swimming Pool Wilderness Reserves and Wildlife Wool Store  UNDERCOVER PERMIT PARKING STAFF PARKING VISITOR PARKING RESTRICTED PARKING GENERAL PARKING GENERAL PARKING GENERAL PARKING GENERAL PARKING INTERCAMPUS BUS SERVICE STORE  ADPP PARKING INTERCAMPUS BUS SERVICE STORE                                                                | AW-23 BB-28 AX-28 AU-25 AU-26 AY-26 AY-26 AV-27 BA-21 AX-24 AW-23 BB-28 AZ-29 AZ-30 AY-24 AX-25 BA-21 AW-28 AU-27 AZ-32 AX-30 AX-26 BA-30 AT-27 AY-23 AV-22 AU-24 AZ-21 AW-29 AV-30 AU-26 BA-21 |