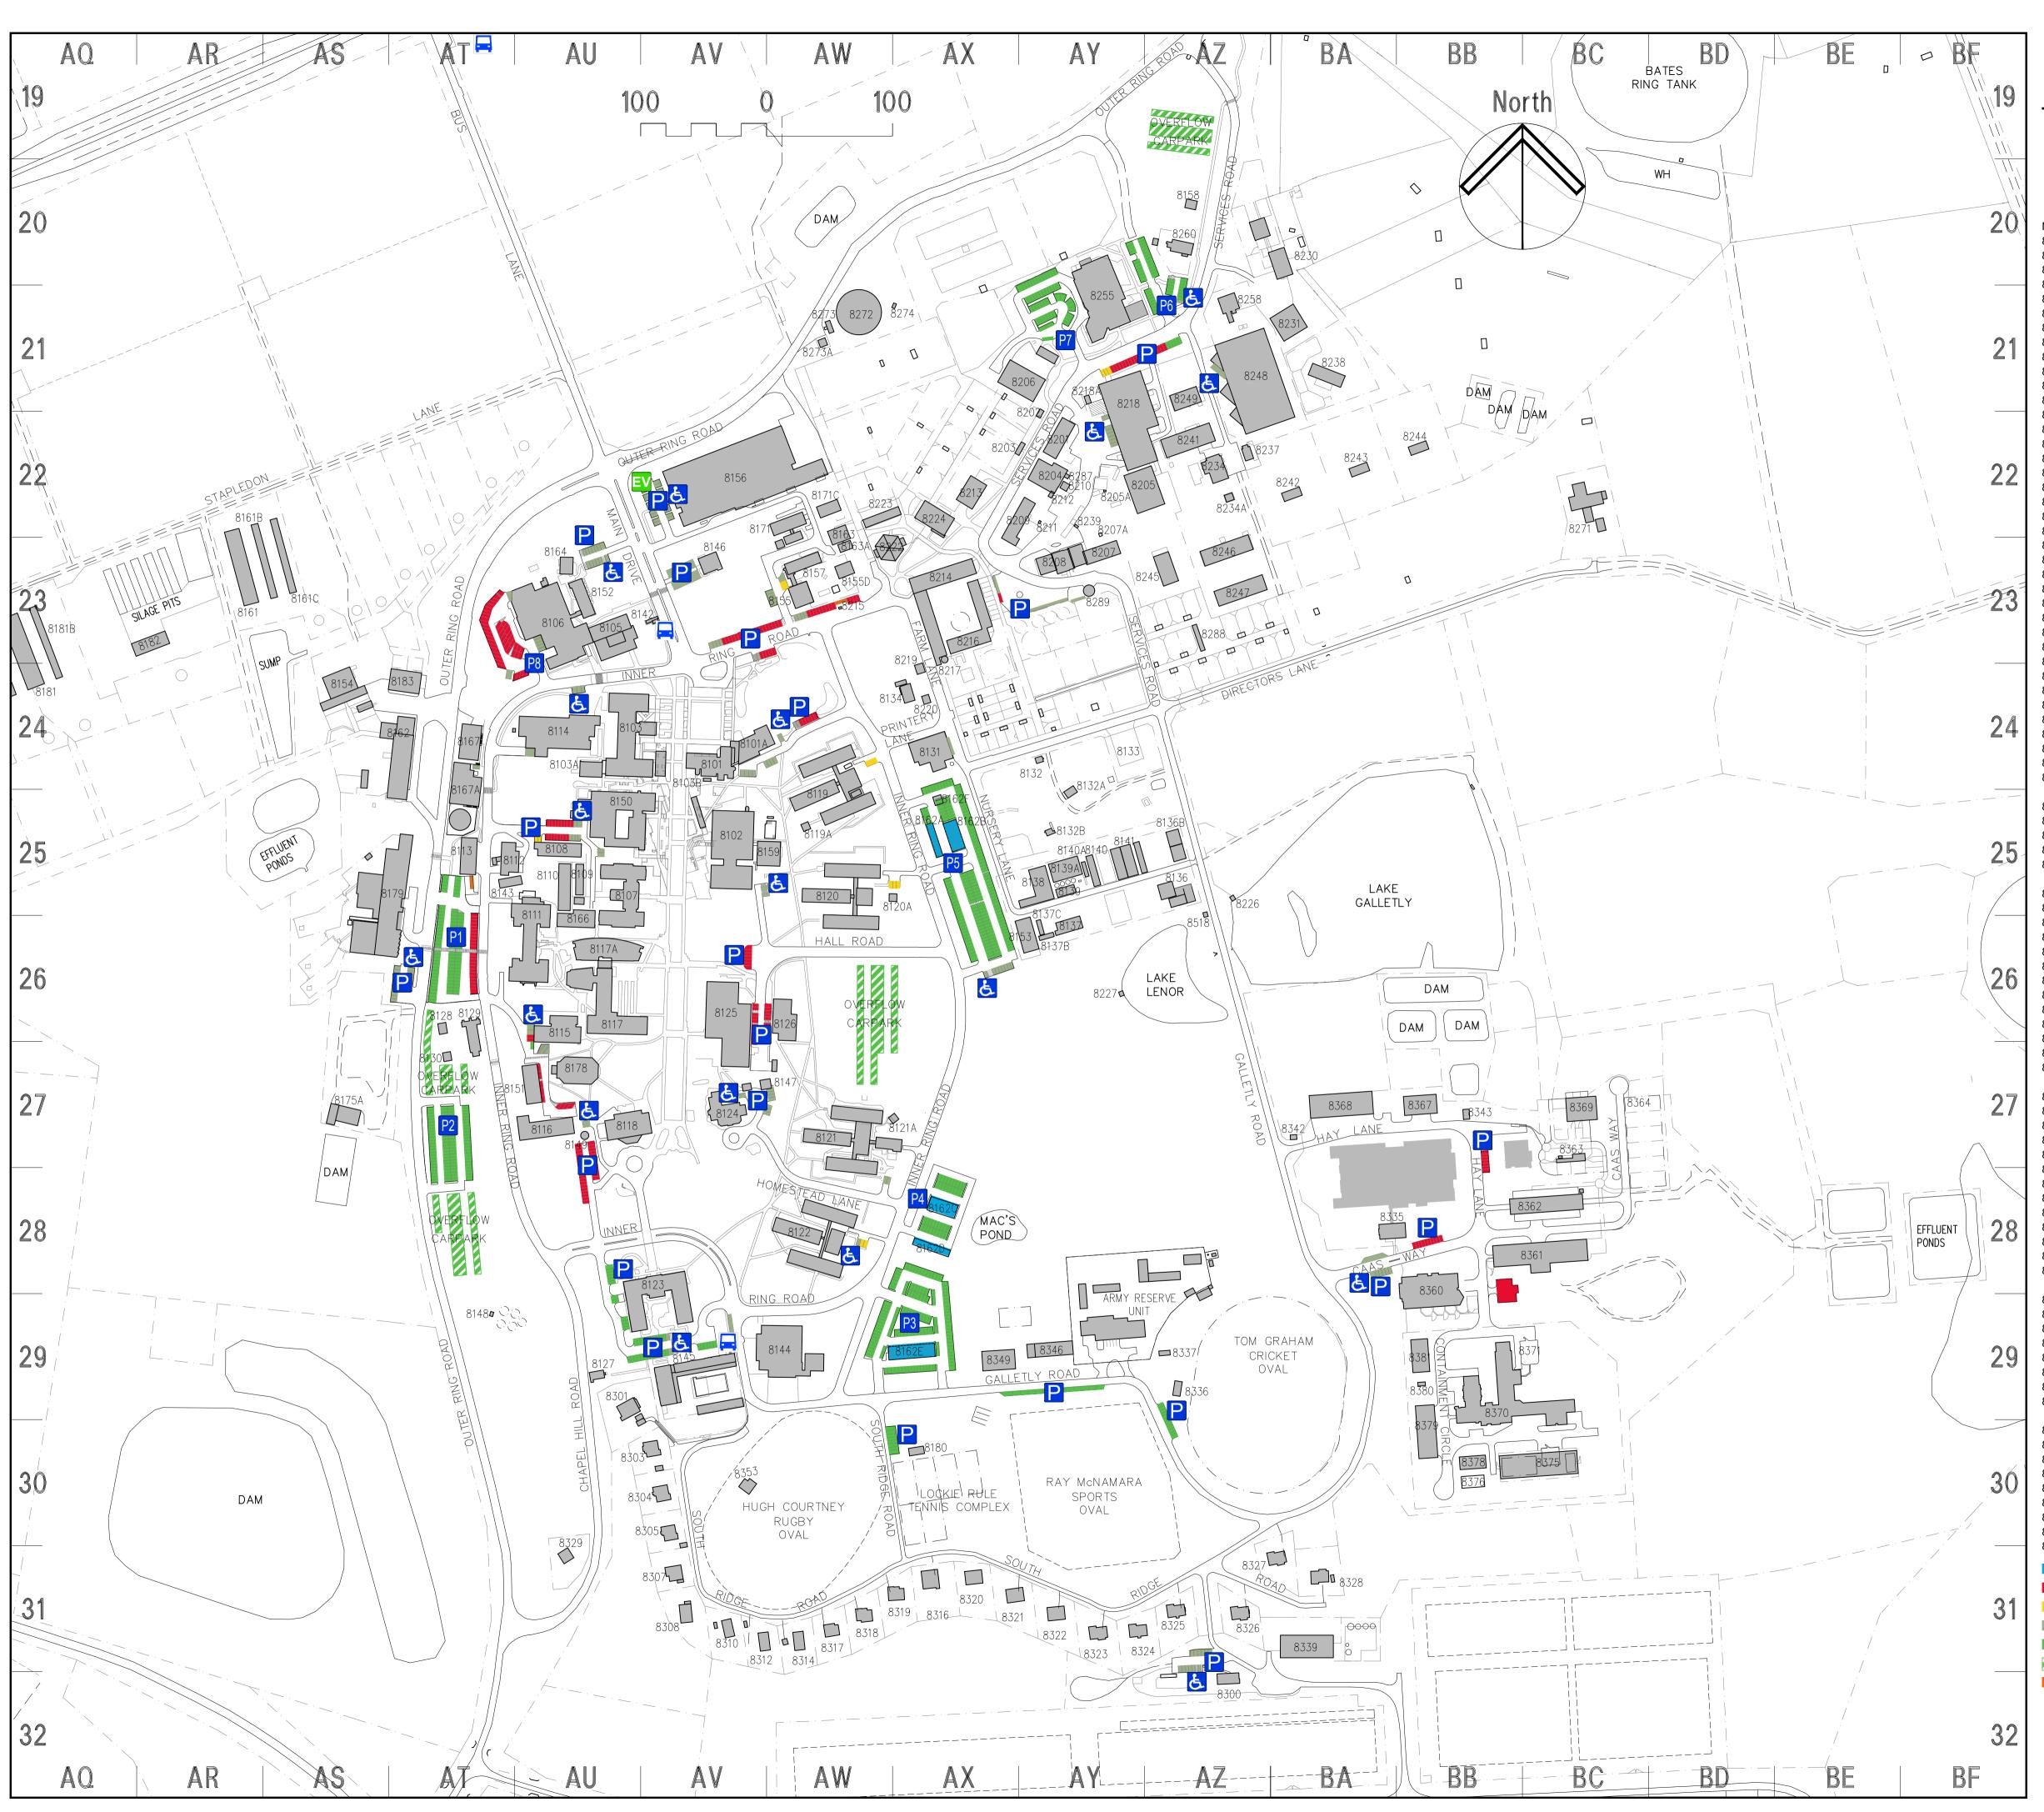

|                                   | THE UNIVERSITY<br>OF QUEENSLAND                                            |                |
|-----------------------------------|----------------------------------------------------------------------------|----------------|
| Gatton Campus 2023<br>PARKING MAP |                                                                            |                |
| NO.                               | BUILDING NAME                                                              | MAP REF.       |
| 8108<br>8115                      | Agricultural Chemical Application & Safety<br>Digital Agriculture Building | AU-25<br>AU-27 |
| 8116<br>8151                      | Agricultural Mechanisation B<br>Agricultural Mechanisation C               | AU-27<br>AU-27 |
| 8103A                             | Animal Health Laboratory                                                   | AV-25          |
| 8103<br>8150                      | Animal Industries<br>Animal Studies                                        | AV-24<br>AV-25 |
| 8113<br>8137B                     | Australian Seed Technology Education Centre<br>Biora Prefab 1              | AU-25<br>AY-26 |
| 8137C                             | Biora Prefab 2                                                             | AY-26          |
| 8226<br>8227                      | Bird Hide 1<br>Bird Hide 2                                                 | BA-26<br>AZ-26 |
| 8349<br>8369                      | Bosworth Relaxation Centre<br>Bovine Clinic & Teaching Facility            | AY-29<br>BC-27 |
| 8126                              | Building 8126 (Neogen Australasia)                                         | AW-27          |
| 8142<br>8517                      | Bus Shelter - Main Drive<br>Bus Shelter - Warrego Highway                  | AV-23<br>AT-19 |
| 8127<br>8179                      | Chapel<br>Clinical Studies Centre                                          | AV-30<br>AT-26 |
| 8103B                             | Coffee Pod                                                                 | AV-24          |
| 8132<br>8159                      | Community Gardens<br>Computer Annexe                                       | AY-24<br>AW-25 |
| 8171<br>8162                      | CSIRO Building<br>Dairy Complex                                            | AW-22<br>AT-24 |
| 8154                              | Dairy Research Unit                                                        | AT-24          |
| 8125<br>8206                      | Dining Hall Elton Burns Recreation Building                                | AW-27<br>AY-22 |
| 8518<br>8224                      | Environmental Precinct Information Booth<br>Equine Reproduction Facility   | AY-22<br>AX-23 |
| 8163                              | Equine X-Ray Building                                                      | AW-23          |
| 8214<br>8216                      | Farm Services Building<br>Farm Square - Horse Stalls                       | AX-23<br>AX-23 |
| 8118<br>8152                      | Foundation Building<br>Gatton Campus Motel                                 | AU-27<br>AU-23 |
| 8353                              | Gatton Rugby Clubhouse                                                     | AV-30          |
| 8153<br>8339                      | Grounds Maintenance Shed<br>Hay Shed Macarthur                             | AY-26<br>BA-31 |
| 8124                              | Homestead<br>Hugh Courtney Rugby Oval                                      | AW-27<br>AW-30 |
| 8102                              | J.K. Murray Library                                                        | AW-25          |
| 8218<br>8105                      | Jack Jones Building<br>John Mahon Stage I                                  | AZ-22<br>AV-24 |
| 8106<br>8248                      | John Mahon Stage II<br>Library Warehouse                                   | AU-24<br>AZ-21 |
|                                   | Lockie Rule Tennis Complex                                                 | AX-30          |
| 8136<br>8136B                     | Lysimetry Facility<br>Lysimeter Test Facility                              | AZ-25<br>AZ-25 |
| 8178<br>8117                      | Main Lecture Theatre<br>Management Studies Building                        | AU-27<br>AV-27 |
| 8146<br>8134                      | Medical Centre Annexe<br>Merv Young "White House"                          | AV-23<br>AX-24 |
| 8123                              | Morrison Hall                                                              | AV-29          |
| 8128<br>8238                      | Muslim Prayer Room<br>Native Wildlife Teaching And Research Facility       | AT-27<br>BA-21 |
| 8117A<br>8101A                    | 5                                                                          | AV-26<br>AW-24 |
| 8101                              | N.W. Briton Administration Building                                        | AW-25          |
| 8157                              | Nyamul Child Care Centre<br>- Free Range Kids Gatton                       | AW-23          |
| 8164<br>8335                      | Peter Roberts Continuing Education Centre Piggery Unit                     | AU-23<br>BB-28 |
| 8121                              | Pitt Hall of Residence                                                     | AX-28          |
| 8112<br>8111                      | Plant & Soil Facility<br>Plant Industries                                  | AU-25<br>AU-26 |
| 8138<br>8166                      | Plant Nursery Building<br>Plant Pathology Building                         | AY-26<br>AU-26 |
| 8107<br>8258                      | Plant Protection Building<br>Poultry Unit Main Office                      | AV-27<br>BA-21 |
| 8131                              | Printery                                                                   | AX-24          |
| 8163A<br>8360                     | Production Animal Services Shed & Amenities<br>QASP - Central Support      | AW-23<br>BB-28 |
| 8346                              | Ray Bills Cadet Training Centre<br>Ray McNamara Sports Oval                | AZ-29<br>AZ-30 |
| 8133                              | Resource Recycling Centre                                                  | AY-24          |
| 8119<br>8230                      | Riddell Hall of Residence<br>Shearing Teaching Building                    | AX-25<br>BA-21 |
| 8122<br>8129                      | Shelton Hall of Residence<br>Sir Leslie Wilson Hall                        | AW-28<br>AU-27 |
| 8300                              | Solar Research Facility                                                    | AZ-32          |
| 8180<br>8120                      | Tennis Pavilion<br>Thynne Hall of Residence                                | AX-30<br>AX-26 |
| 8175                              | Tom Graham Cricket Oval<br>Tractor Training Compound                       | BA-30<br>AT-27 |
| 8209<br>8156                      | Transport Building                                                         | AY-23<br>AV-22 |
| 8114                              | UQ Veterinary Medical Centre<br>Veterinary Science Building                | AU-24          |
| 8255<br>8144                      | W.P. Hamon Memorial Centre<br>War Memorial Gymnasium & Squash Courts       | AZ-21<br>AW-29 |
| 8145<br>8143                      | War Memorial Swimming Pool<br>Wilderness Reserves and Wildlife             | AV-30<br>AU-26 |
| 8231                              | Wool Store                                                                 | BA-21          |
|                                   | UNDERCOVER PERMIT PARKING                                                  |                |
|                                   | STAFF PARKING<br>VISITOR PARKING                                           |                |
|                                   | RESTRICTED PARKING                                                         |                |
|                                   | GENERAL PARKING                                                            |                |
|                                   | GENERAL PARKING (OVERFLOW CA                                               | RPARK)         |
|                                   | MOTORCYCLE ZONE                                                            |                |
| Ġ.                                | ADPP PARKING                                                               |                |
|                                   | INTERCAMPUS BUS SERVICE STOP<br>ELECTRIC VEHICLE CHARGING STA              |                |
| EV<br>P                           | PARKING (REFER TO SIGNAGE)                                                 |                |
|                                   |                                                                            |                |
|                                   |                                                                            |                |