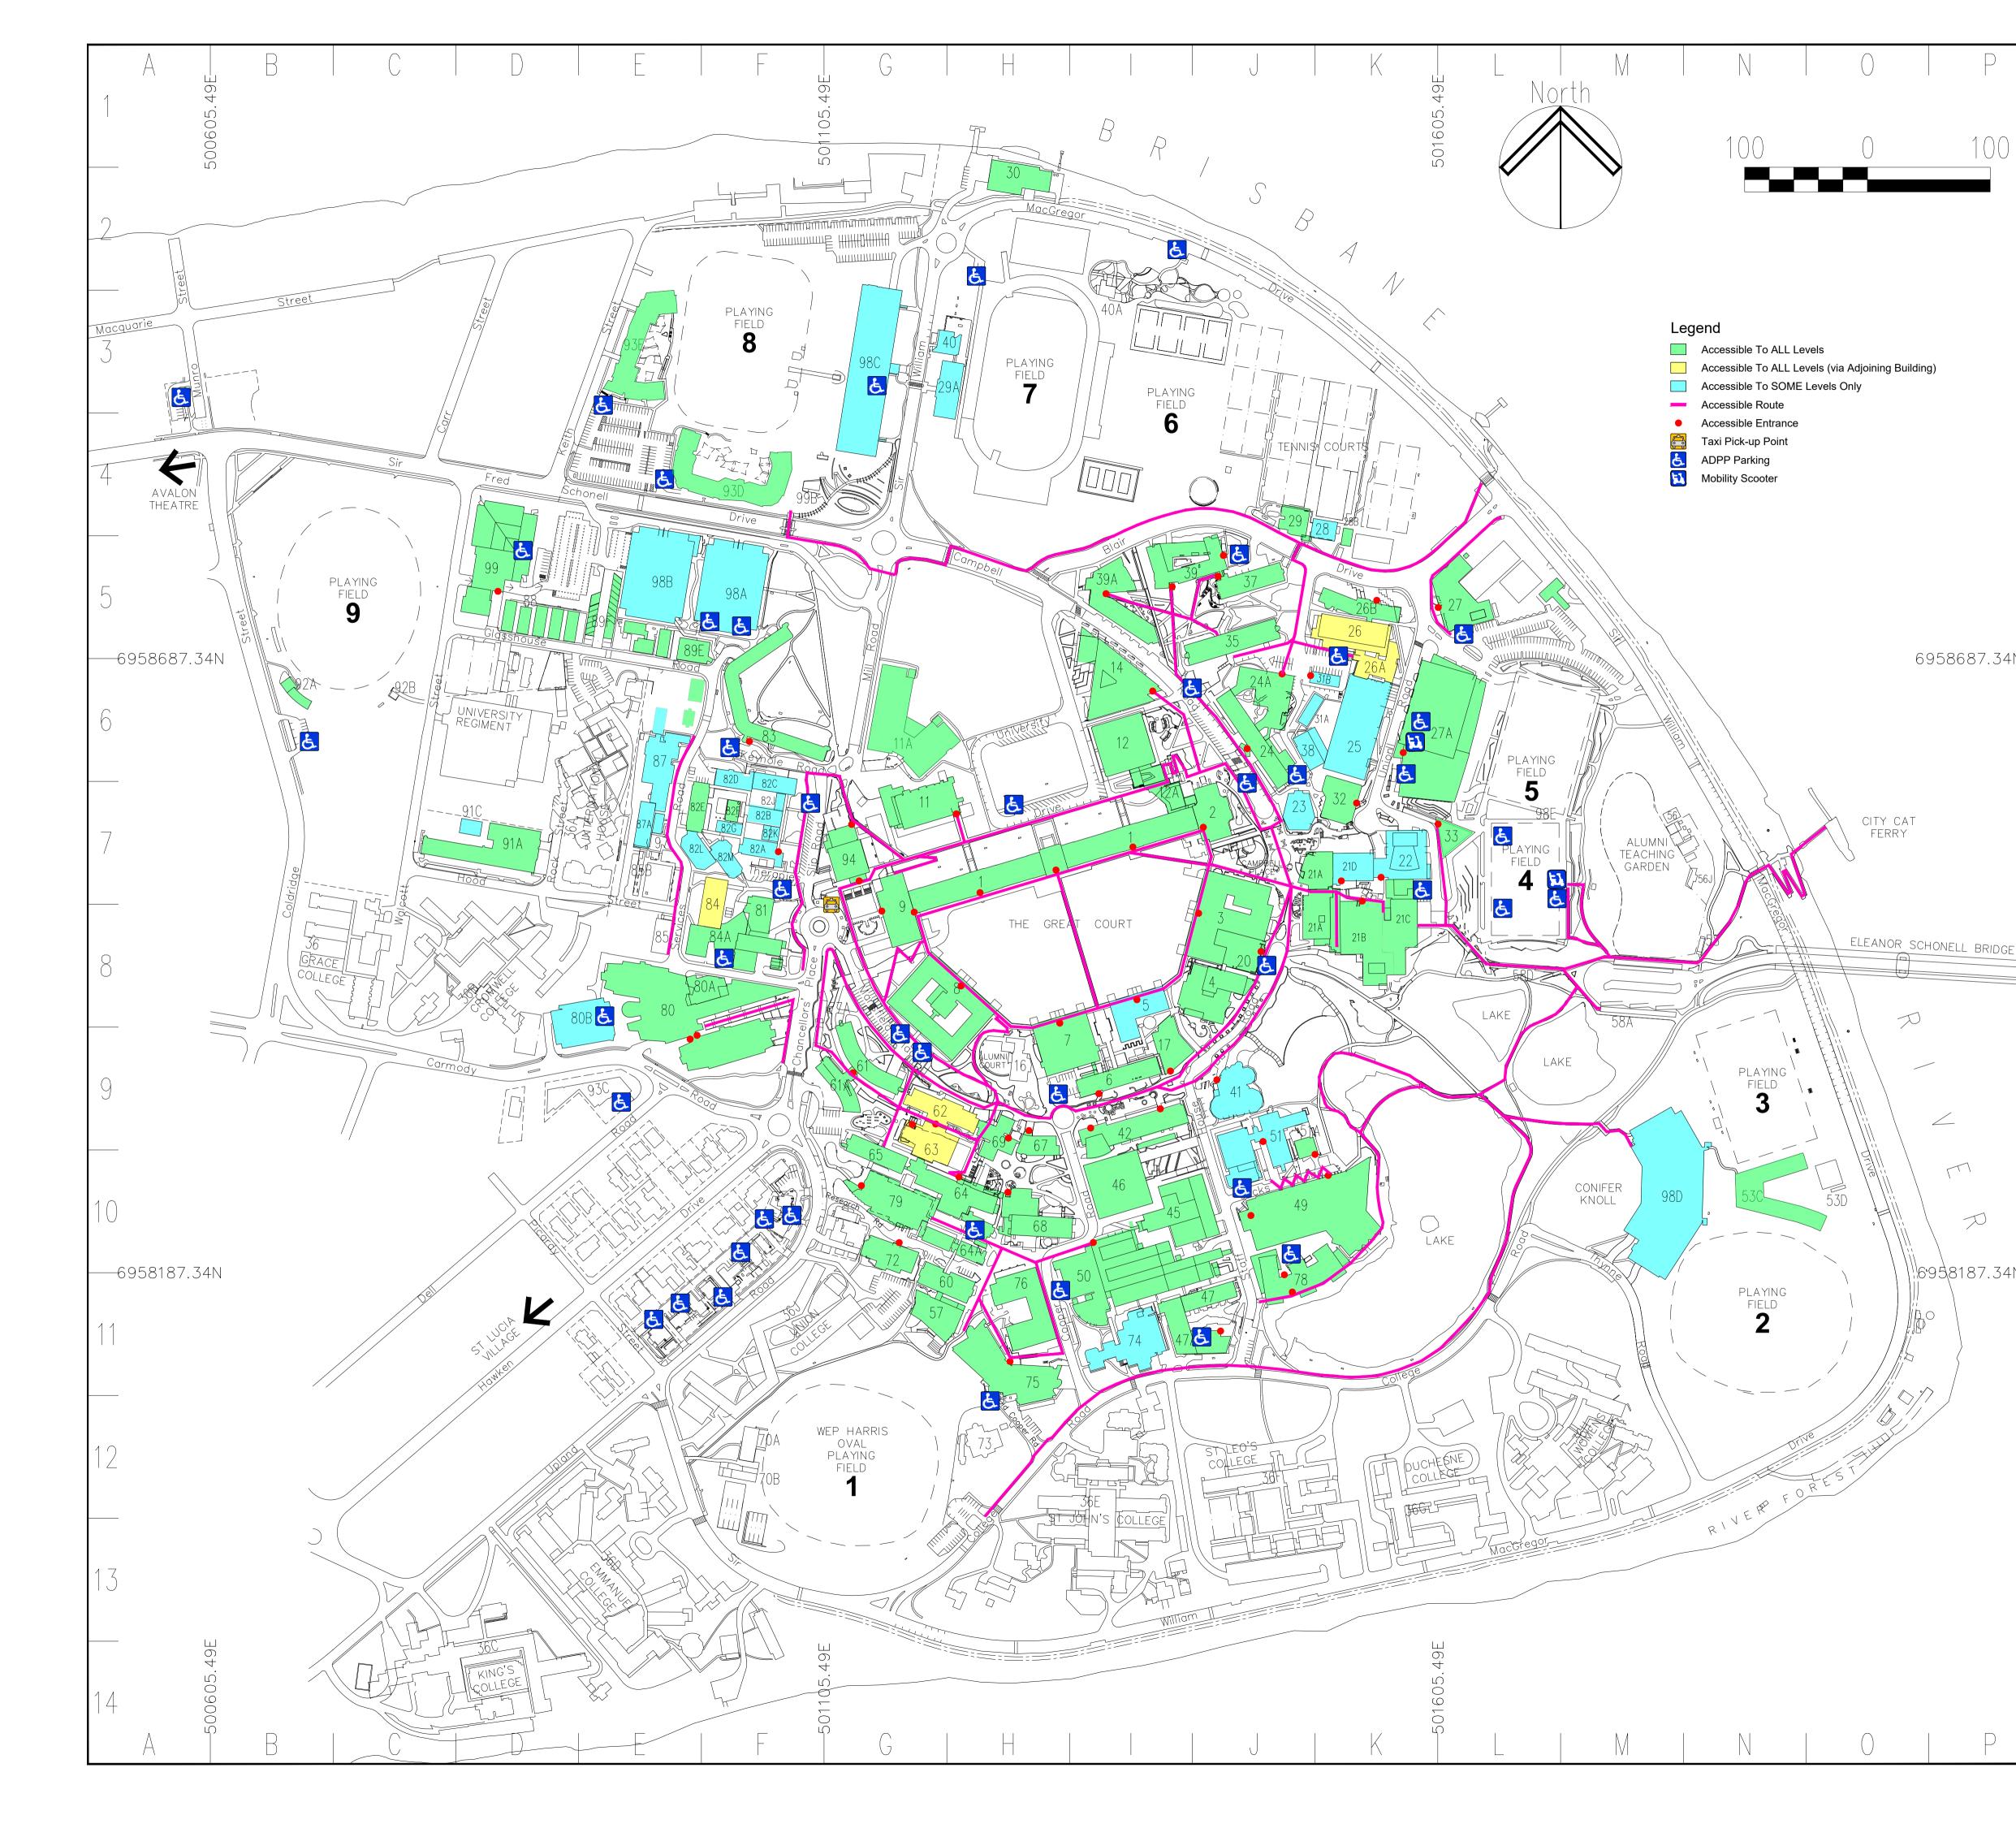

## St Lucia Campus 2023 ACCESSIBILITY MAP

|     |            | ACCESSIBILITY MAP |                                                                                  |              |
|-----|------------|-------------------|----------------------------------------------------------------------------------|--------------|
|     | 2          | NO.               | BUILDING NAME                                                                    | MAP REF.     |
|     |            | 23<br>49          | Abel Smith Lecture Theatre<br>Advanced Engineering Building                      | J7<br>J10    |
|     |            | 91C               | Cairngorm Homestead Building                                                     | D7           |
|     |            | 46<br>56J         | Andrew N. Liveris Building<br>Archaeology Teaching & Research Centre             | l10<br>N7    |
|     |            | 40A               | Athletics Field Shelter North                                                    | I2           |
|     | 3          | 75<br>47          | Aust Institute For Bioengineering & Nanotechnology<br>Axon Building              | H11<br>J11   |
|     | $\cup$     | 94<br>89F         | Biological Sciences Library<br>Boating & Diving Facility                         | G7<br>E5     |
|     |            | 4                 | Bookshop                                                                         | J8           |
|     |            | 61A<br>33         | Brian Wilson Chancellery<br>Building 33                                          | G9<br>L7     |
|     |            | 41                | Building 41                                                                      | J9           |
|     |            | 69<br>87          | Building 69<br>Building 87                                                       | H9<br>E6     |
|     | 4          | 87A               | Building 87A                                                                     | E7           |
|     |            | 97<br>77A         | Building 97<br>Bus Shelter - Chancellors Place                                   | E7<br>F9     |
|     |            | 73<br>89E         | Campus Kindergarten                                                              | H12<br>E5    |
|     |            | 89⊑<br>57         | Central Glasshouse Building<br>Centre for Advanced Imaging                       | G11          |
|     |            | 35<br>68          | Chamberlain Building<br>Chemistry Building                                       | J5<br>H10    |
|     | 5          |                   | City Cat Ferry Terminal                                                          | N7           |
|     | $\bigcirc$ | 39<br>51A         | Colin Clark Building<br>Collaborative Design Laboratory                          | 15<br>J10    |
|     |            | 99B               | Community Garden Shelter                                                         | F4           |
| 34N |            | 98D<br>26         | Conifer Knoll Parking Station P11<br>Connell Building                            | M10<br>K5    |
|     |            | 80B               | CSIRO Car Park                                                                   | E8           |
|     |            | 80A<br>72         | CSIRO Controlled Environment Facility<br>Cumbrae Stewart Building                | F8<br>G10    |
|     | 6          | 27<br>74          | David Theile Olympic Pool<br>Don Nicklin Building                                | L5<br>I11    |
|     | Ŭ          | 53D               | Drama Unit Marquee                                                               | O10          |
|     |            | 12A<br>12         | Duhig Link<br>Duhig North                                                        | 17<br>16     |
|     |            | 2                 | Duhig Tower                                                                      | J7           |
|     |            | 30<br>1           | Eric Freeman Boatshed<br>Forgan Smith Building                                   | H1<br>I7     |
|     |            | 60                | Gehrmann Laboratories                                                            | G10          |
|     | /          | 39A<br>78         | General Purpose North 3<br>General Purpose South                                 | l5<br>J11    |
|     |            | 20<br>8           | Global Change Institute<br>Goddard Building                                      | J8<br>G8     |
|     |            | 32                | Gordon Greenwood Building                                                        | K7           |
|     |            | 83<br>50          | Hartley Teakle Building<br>Hawken Engineering Building                           | F6<br>I11    |
| )GE |            | 26B               | Human Movement Studies Building                                                  | K5           |
|     | -8-        | 26A<br>85         | Human Performance Laboratories<br>Industrial Centre                              | K6<br>E8     |
|     |            | 31B               | ISSR Research Hub                                                                | K6           |
|     |            | 61<br>11          | J.D. Story Administration Building<br>James & Mary Emelia Mayne Centre           | G9<br>G7     |
|     |            | 47A<br>62         | James Foots Building, Sir<br>John Hines Building                                 | l11<br>G9    |
|     |            | 37                | Joyce Ackroyd Building                                                           | J5           |
|     | $\cap$     | 91A<br>17         | Kev Carmody House<br>Learning Innovation Building                                | D7<br>19     |
|     | 9          | 14                | Llew Edwards Building, Sir                                                       | 15           |
|     |            | 45<br>93D         | Mansergh Shaw Building<br>Margaret Cribb Early Learning                          | l10<br>F4    |
|     |            | 24A               | McElwain Building                                                                | J6           |
|     |            | 9<br>11A          | Michie Building<br>Modwest                                                       | G8<br>G6     |
|     | 10         | 76<br>98A/B       | Molecular Biosciences<br>Multi-Level Car Parks <mark>P4</mark> & <mark>P3</mark> | H11<br>F5/E5 |
|     |            | 93C               | Munro Childcare Centre                                                           | F5/E5<br>E9  |
|     |            | 81<br>98C         | Otto Hirschfeld Building<br>Parking Station P8                                   | F8<br>G3     |
|     |            | 7                 | Parnell Building                                                                 | H9           |
| 34N |            | 70A<br>92A        | Pavilion (Playing Field 1)<br>Pavilion (Playing Field 7)                         | F12<br>B6    |
|     |            | 53C               | Pavilion Playing Fields 2 & 3                                                    | N10          |
|     | 1 1        | 6<br>63           | Physics Annexe<br>Physiology Lecture Theatres                                    | 19<br>G9     |
|     |            | 63<br>93E         | Physiology Refectory                                                             | G9<br>E3     |
|     |            | 93⊑<br>42         | Playhouse Child Care Centre P7 UC<br>Prentice Building (incl. Prentice Centre)   | E3<br>19     |
|     |            | 67<br>80          | Priestley Building<br>Queensland Bioscience Precinct                             | H9<br>E8     |
|     |            | 79                | Queensland Brain Institute                                                       | G10          |
|     |            | 16<br>5           | Radon Pavilion<br>Richards Building                                              | H8<br>18     |
|     | 12         | 64A               | Ritchie Research Laboratories                                                    | G10          |
|     |            | 40<br>22          | Rugby Clubhouse<br>Schonell Theatre                                              | H3<br>K7     |
|     |            | 82A-M             | Seddon Buildings                                                                 | F7           |
|     |            | 65<br>31A         | Skerman Building<br>Social Sciences Annexe                                       | G10<br>J6    |
|     |            | 24<br>3           | Social Sciences Building<br>Steele Building                                      | J6<br>J8     |
|     | ہ <i>¬</i> | 98E               | Synthetic Playing Fields P10                                                     | L7           |
|     | 13         | 84A<br>84         | Therapies Annexe<br>Therapies Building                                           | F8<br>F8     |
|     |            | 27A               | UQ Centre P10                                                                    | K6           |
|     |            | 70B<br>58A        | UQ Cricket Club Pavillion<br>UQ Lakes Bus Station                                | F12<br>M8    |
|     |            | 38                | UQ Multi-faith Chaplaincy Centre                                                 | J6           |
|     |            | 28B<br>29A        | UQ Sport Academy<br>UQ Sport Athletic Centre                                     | K5<br>H3     |
|     | 1 /        | 25<br>29          | UQ Sport Fitness Centre<br>UQ Sport Tennis Centre                                | K6<br>J4     |
|     | +          | 28                | UQ Sport Tennis Pavilion                                                         | J4           |
|     |            | 21A-D<br>99       | UQ Union Complex<br>Warehouse Building <mark>P1</mark>                           | K8<br>D4     |
|     |            | 64                | William MacGregor Building, Sir                                                  | H10          |
|     |            | 51                | Zelman Cowen Building                                                            | J9           |