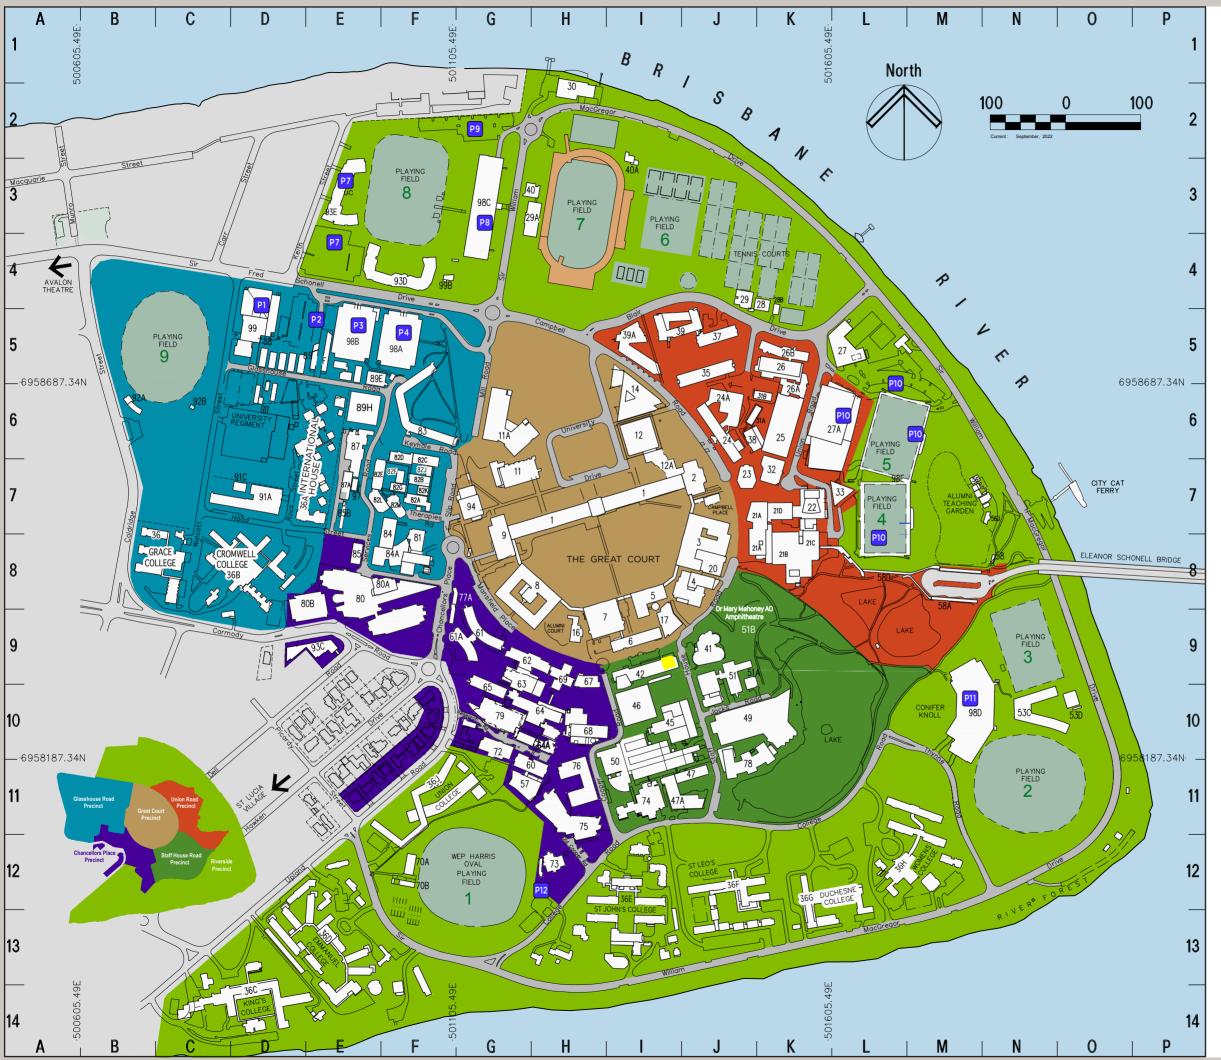

## ST LUCIA CAMPUS MAP

| JI LOCIA CA                                                          |                                  |              | <b>\</b>    |
|----------------------------------------------------------------------|----------------------------------|--------------|-------------|
| FACULTIES AND SCHOOLS                                                | Bldg.<br>Name                    | Bldg.<br>No. | Map<br>Ref. |
| Agriculture and Food Sustainability, Sc                              | -                                | 83           | F6          |
| Anthropology (School of Social Science                               |                                  | 9            | G8          |
| Archaeology (School of Social Science                                |                                  | 9            | G8          |
| Architecture, Design and Planning, Sch                               | ool of Zelman Cowen              | 51           | J9          |
| Audiology (School of Health and Rehabilitation Sciences)             | Therapies Annexe                 | 84A          | F8          |
| Biological Sciences, School of                                       | Goddard                          | 8            | G8          |
| Biomedical Sciences, School of                                       | Sir William MacGregor            | 64           | H10         |
|                                                                      | Skerman                          |              | G10         |
| Business, Economics and Law,                                         | Otto Hirschfeld                  | 81           | F8          |
| Faculty of                                                           | Colin Clark                      | 39           | 15          |
| Duringer Cabani of                                                   | Sir Llew Edwards                 | 14           | 16          |
| Business, School of                                                  | Colin Clark<br>Andrew N. Liveris | 39           | 15          |
| Chemical Engineering, School of Chemistry and Molecular Biosciences, | Andrew N. Liveris                | 46           | 110         |
| School of                                                            | Chemistry                        | 68           | H10         |
|                                                                      | Molecular Biosciences            | 76           | H11         |
| Civil Engineering, School of                                         | Advanced Engineering             | 49           | J10         |
| Clinical Unit, St Lucia<br>(School of Clinical Medicine)             | Building 69                      | 69           | Н9          |
| Communication and Arts, School of                                    | Michie                           | 9            | G8          |
| Communication and Arts, School of                                    | Joyce Ackroyd                    | 37           | J5          |
| Criminology (School of Social Science)                               | Michie                           | 9            | G8          |
| Environment, School of                                               | Steele                           | 3            | J8          |
| Economics, School of                                                 | Colin Clark                      | 39           | 15          |
| Education, School of                                                 | Social Sciences                  | 24           | J6          |
| Engineering, Architecture and<br>Information Technology, Faculty of  | Hawken Engineering               | 50           | 111         |
|                                                                      | Sir James Foots                  | 47A          | 111         |
| Health and Behavioural Sciences,<br>Faculty of                       | Social Sciences                  | 24           | J6          |
| Health and Rehabilitation Sciences,<br>School of                     | Therapies Annexe                 | 84A          | F8          |
| Historical and Philosophical Inquiry, Sci                            | ·                                | 1            | 17          |
| Human Movement and Nutrition Science                                 |                                  |              |             |
| School of                                                            | Connell                          | 26           | K5          |
| Humanities, Arts and Social Sciences, Faculty of                     | Forgan Smith                     | 1            | 17          |
| Electrical Engineering and Computer S                                | cience,                          |              |             |
| School of                                                            | General Purpose South            | 78           | J11         |
| Languages and Cultures, School of                                    | Gordon Greenwood                 | 32           | K7          |
| Law, School of                                                       | Forgan Smith                     | 1            | 17          |
| Mathematics and Physics, School of                                   | Physics Annexe<br>Building 69    | 6<br>69      | 19<br>H9    |
| Mechanical and Mining Engineering,<br>School of                      | Mansergh Shaw                    | 45           | 110         |
| Music, School of                                                     | Zelman Cowen                     | 51           | J9          |
| Nursing, Midwifery and Social Work,<br>School of                     | Chamberlain                      | 35           | J5          |
| Occupational Therapy (School of Healt and Rehabilitation Sciences)   |                                  | 84A          | F8          |
| Physiotherapy (School of Health and Rehabilitation Sciences)         | Therapies Annexe                 | 84A          | F8          |
| Political Science and International Stud                             | lies,                            |              |             |
|                                                                      | ieneral Purpose North 3          | 39A          | 15          |
| Psychology, School of                                                | McElwain                         | 24A          | J6<br>⊔a    |
| Science, Faculty of                                                  | Building 69<br>Physics Annexe    | 69<br>6      | H9<br>19    |
| Social Science, School of                                            | Michie                           | 9            | G8          |
| Sociology (School of Social Science)                                 | Michie                           | 9            | G8          |
| Speech Pathology (School of Health and Rehabilitation Sciences)      | Therapies Annexe                 | 84A          | F8          |
| INFORMATION                                                          |                                  |              |             |

## INFORMATION

Parking information can be found at **campuses.uq.edu.au/parking**To reduce parking and traffic pressures, the University encourages
public transport, walking and cycling as alternatives to driving to UQ.
Visit **translink.com.au** to help plan your trip.

| BUILDING NAMES                          | Bldg<br>No. | Map<br>Ref |                                       | Bldg<br>No. | Map<br>Ref |
|-----------------------------------------|-------------|------------|---------------------------------------|-------------|------------|
| Abel Smith Lecture Theatre              | 23          | J7         | CityCat Ferry Terminal                | 58C         | N7         |
| Advanced Engineering Building           | 49          | J10        | Colin Clark Building                  | 39          | 15         |
| Alumni Court                            |             | Н8         | Collaborative Design Laboratory       | 51A         | J10        |
| Alumni Teaching Garden                  |             | M7         | Community Garden BBQ Pavilion         | 99B         | F4         |
| Andrew N. Liveris                       | 46          | 110        | Conifer Knoll Parking Station P11     | 98D         | M10        |
| Archaeology Teaching                    |             |            | Connell Building                      | 26          | K5         |
| and Research Centre                     | 56J         | N7         | CSIRO Car Park                        | 80B         | E8         |
| Athletics field shelter North           | 40A         | 12         | CSIRO Controlled Environment Facility | 80A         | F8         |
| Australian Institute for Bioengineering |             |            | Cumbrae-Stewart Building              | 72          | G10        |
| and Nanotechnology                      | 75          | H11        | Curtis Building                       | 82L         | F7         |
| Avalon Theatre                          | 95          | A4         | David Theile Olympic Pool             | 27          | L5         |
| Axon Building                           | 47          | J11        | Don Nicklin Building                  | 74          | 111        |
| Biological Sciences Library             | 94          | G7         | Drama Unit Marquee                    | 53D         | 010        |
| Boating and Diving Facility             | 89F         | E5         | Duhig Link                            | 12A         | 17         |
| Bookshop                                | 4           | J8         | Duhig North                           | 12          | 16         |
| Brian Wilson Chancellery                | 61A         | G9         | Duhig Tower                           | 2           | J7         |
| Building 33                             | 33          | L7         | Eric Freeman Boatshed                 | 30          | H1         |
| Building 41                             | 41          | J9         | Forgan Smith Building                 | 1           | 17         |
| Building 69                             | 69          | Н9         | Gehrmann Laboratories                 | 60          | G10        |
| Building 87                             | 87          | E6         | General Purpose North 3               | 39A         | 15         |
| Building 87A                            | 87A         | E7         | General Purpose South                 | 78          | J11        |
| Building 97                             | 97          | E7         | Global Change Institute Building      | 20          | J8         |
| Cairngorm Homestead Building            | 91C         | D7         | Goddard Building                      | 8           | G8         |
| Campus Kindergarten                     | 73          | H12        | Gordon Greenwood Building             | 32          | K7         |
| Central Glasshouse Building             | 89E         | E5         | Great Court                           | li li       | 8-H8       |
| Centre for Advanced Imaging             | 57          | G11        | Hartley Teakle Building               | 83          | F6         |
| Chamberlain Building                    | 35          | J5         | Hawken Engineering Building           | 50          | 111        |
| Chancellors Place Bus Stop Shelter      | 77A         | F9         | Human Movement Studies Building       | 26B         | K5         |
| Chemistry Building                      | 68          | H10        | Human Performance Laboratories        | 26A         | K6         |
|                                         |             |            |                                       |             |            |
|                                         |             |            |                                       |             |            |

The University of Queensland has campuses at St Lucia, Gatton and Herston – and many teaching and research facilities throughout Queensland.

While all campuses share UQ's tradition of excellence in education, each is outstanding in its own way.

| Industrial Centre Institute for Social Science Research Research Hub J.D. Story Administration Building James and Mary Emelia Mayne Centre John Hines Building Joyce Ackroyd Building Kev Carmody House Learning Innovation Building Llew Edwards Building Margaret Cribb Early Learning Michie Building ModWest M. Priestley Building Queensland Bioscience F Queensland Brain Institu Radon Pavilion Richards Building Ritchie Research Laboral Rugby Clubhouse Schonell Theatre Seddon Buildings Skerman Building Scocial Sciences Annexe Social Sciences Building Synthetic Playing Fields Therapies Annexe Therapies Building Therapies Building Therapies Building ModWest  Priestley Building Queensland Bioscience F Radon Pavilion Richards Building Ritchie Research Laboral Richards Resident Building Fichards Building Schonell Theatre Social Sciences Building Synthetic Playing Fields Therapies Building                                                                                                                                                                                                                                                                                                                                                                                                                                                                                                                                                                                                                                                                                                                                                                                                                                                      | Precinct    |
|--------------------------------------------------------------------------------------------------------------------------------------------------------------------------------------------------------------------------------------------------------------------------------------------------------------------------------------------------------------------------------------------------------------------------------------------------------------------------------------------------------------------------------------------------------------------------------------------------------------------------------------------------------------------------------------------------------------------------------------------------------------------------------------------------------------------------------------------------------------------------------------------------------------------------------------------------------------------------------------------------------------------------------------------------------------------------------------------------------------------------------------------------------------------------------------------------------------------------------------------------------------------------------------------------------------------------------------------------------------------------------------------------------------------------------------------------------------------------------------------------------------------------------------------------------------------------------------------------------------------------------------------------------------------------------------------------------------------------------------------------------------------------------------------------------------------------------------------------------------------------------------------------------------------------------------------------------------------------------------------------------------------------------------------------------------------------------------------------------------------------------|-------------|
| Research Hub  J.D. Story Administration Building James and Mary Emelia Mayne Centre John Hines Building, Sir John Hines Building Joyce Ackroyd Building Joyce Ackroyd House Learning Innovation Building Jelew Edwards Building, Sir Mansergh Shaw Building Joyce Ackroyd House Learning Innovation Building Joyce Ackroyd House Joyce Ackroyd Building Richards Build | Precinct    |
| J.D. Story Administration Building James and Mary Emelia Mayne Centre James Foots Building, Sir John Hines Building Joyce Ackroyd Buildin |             |
| James and Mary Emelia Mayne Centre 11 G7 James Foots Building, Sir 47A 111 Ritchie Research Laboral John Hines Building 62 G9 Rugby Clubhouse Joyce Ackroyd Building 37 J5 Schonell Theatre Kev Carmody House 91A D7 Seddon Buildings Learning Innovation Building 17 19 Seddon Buildings Llew Edwards Building, Sir 14 15 Social Sciences Annexe Mansergh Shaw Building 45 110 Social Sciences Building Margaret Cribb Early Learning 93D F4 Steele Building McElwain Building 24A J6 Michie Building 9 G8 ModWest 11A G6                                                                                                                                                                                                                                                                                                                                                                                                                                                                                                                                                                                                                                                                                                                                                                                                                                                                                                                                                                                                                                                                                                                                                                                                                                                                                                                                                                                                                                                                                                                                                                                                     | ute         |
| James Foots Building, Sir  John Hines Building  Joyce Ackroyd Building  Kev Carmody House  Learning Innovation Building  Liew Edwards Building  Margaret Cribb Early Learning  Michie Building  ModWest  47A III  Ritchie Research Laboral  Rottohe Research Laboral  Rugby Clubhouse  Schonell Theatre  Sch |             |
| John Hines Building 62 G9 Rugby Clubhouse Joyce Ackroyd Building 37 J5 Schonell Theatre Kev Carmody House 91A D7 Seddon Buildings Learning Innovation Building 17 19 Skerman Building Llew Edwards Building, Sir 14 15 Social Sciences Annexe Mansergh Shaw Building 45 I10 Social Sciences Building Margaret Cribb Early Learning 93D F4 McElwain Building 24A J6 McElwain Building 9 G8 ModWest 11A G6                                                                                                                                                                                                                                                                                                                                                                                                                                                                                                                                                                                                                                                                                                                                                                                                                                                                                                                                                                                                                                                                                                                                                                                                                                                                                                                                                                                                                                                                                                                                                                                                                                                                                                                       |             |
| Joyce Ackroyd Building 37 J5 Schonell Theatre Kev Carmody House 91A D7 Seddon Buildings Learning Innovation Building 17 19 Skerman Building Llew Edwards Building, Sir 14 15 Social Sciences Annexe Mansergh Shaw Building 45 110 Social Sciences Building Margaret Cribb Early Learning 93D F4 Steele Building McElwain Building 24A J6 Michie Building 9 G8 Therapies Annexe ModWest 11A G6                                                                                                                                                                                                                                                                                                                                                                                                                                                                                                                                                                                                                                                                                                                                                                                                                                                                                                                                                                                                                                                                                                                                                                                                                                                                                                                                                                                                                                                                                                                                                                                                                                                                                                                                  | atories     |
| Kev Carmody House 91A D7 Seddon Buildings Learning Innovation Building 17 19 Skerman Building Llew Edwards Building, Sir 14 15 Social Sciences Annexe Mansergh Shaw Building 45 110 Social Sciences Building Margaret Cribb Early Learning 93D F4 Steele Building McElwain Building 24A J6 Synthetic Playing Fields Michie Building 9 G8 Therapies Annexe ModWest 11A G6                                                                                                                                                                                                                                                                                                                                                                                                                                                                                                                                                                                                                                                                                                                                                                                                                                                                                                                                                                                                                                                                                                                                                                                                                                                                                                                                                                                                                                                                                                                                                                                                                                                                                                                                                       |             |
| Learning Innovation Building 17 19 Skerman Building Llew Edwards Building, Sir 14 15 Social Sciences Annexe Mansergh Shaw Building 45 110 Social Sciences Building Margaret Cribb Early Learning 93D F4 Steele Building McElwain Building 24A J6 Synthetic Playing Fields Michie Building 9 G8 Therapies Annexe ModWest 11A G6 Therapies Building                                                                                                                                                                                                                                                                                                                                                                                                                                                                                                                                                                                                                                                                                                                                                                                                                                                                                                                                                                                                                                                                                                                                                                                                                                                                                                                                                                                                                                                                                                                                                                                                                                                                                                                                                                              |             |
| Llew Edwards Building, Sir 14 15 Social Sciences Annexe Mansergh Shaw Building 45 110 Social Sciences Building Margaret Cribb Early Learning 93D F4 Steele Building McElwain Building 24A J6 Synthetic Playing Fields Michie Building 9 G8 ModWest 11A G6 Therapies Building                                                                                                                                                                                                                                                                                                                                                                                                                                                                                                                                                                                                                                                                                                                                                                                                                                                                                                                                                                                                                                                                                                                                                                                                                                                                                                                                                                                                                                                                                                                                                                                                                                                                                                                                                                                                                                                   |             |
| Mansergh Shaw Building 45 II0 Social Sciences Building Margaret Cribb Early Learning 93D F4 Steele Building McElwain Building 24A J6 Synthetic Playing Fields Michie Building 9 G8 Therapies Annexe ModWest IIA G6 Therapies Building                                                                                                                                                                                                                                                                                                                                                                                                                                                                                                                                                                                                                                                                                                                                                                                                                                                                                                                                                                                                                                                                                                                                                                                                                                                                                                                                                                                                                                                                                                                                                                                                                                                                                                                                                                                                                                                                                          |             |
| Margaret Cribb Early Learning 93D F4  McElwain Building 24A J6  Michie Building 9 G8  ModWest 11A G6  Steele Building Synthetic Playing Fields Therapies Annexe Therapies Building                                                                                                                                                                                                                                                                                                                                                                                                                                                                                                                                                                                                                                                                                                                                                                                                                                                                                                                                                                                                                                                                                                                                                                                                                                                                                                                                                                                                                                                                                                                                                                                                                                                                                                                                                                                                                                                                                                                                             |             |
| McElwain Building 24A J6 Synthetic Playing Fields Michie Building 9 G8 Therapies Annexe ModWest 11A G6 Therapies Building                                                                                                                                                                                                                                                                                                                                                                                                                                                                                                                                                                                                                                                                                                                                                                                                                                                                                                                                                                                                                                                                                                                                                                                                                                                                                                                                                                                                                                                                                                                                                                                                                                                                                                                                                                                                                                                                                                                                                                                                      | J           |
| Michie Building 9 G8 Therapies Annexe ModWest 11A G6 Therapies Building                                                                                                                                                                                                                                                                                                                                                                                                                                                                                                                                                                                                                                                                                                                                                                                                                                                                                                                                                                                                                                                                                                                                                                                                                                                                                                                                                                                                                                                                                                                                                                                                                                                                                                                                                                                                                                                                                                                                                                                                                                                        | _           |
| ModWest 11A G6 Therapies Building                                                                                                                                                                                                                                                                                                                                                                                                                                                                                                                                                                                                                                                                                                                                                                                                                                                                                                                                                                                                                                                                                                                                                                                                                                                                                                                                                                                                                                                                                                                                                                                                                                                                                                                                                                                                                                                                                                                                                                                                                                                                                              | P10         |
| MOGWESI IIA GO                                                                                                                                                                                                                                                                                                                                                                                                                                                                                                                                                                                                                                                                                                                                                                                                                                                                                                                                                                                                                                                                                                                                                                                                                                                                                                                                                                                                                                                                                                                                                                                                                                                                                                                                                                                                                                                                                                                                                                                                                                                                                                                 |             |
|                                                                                                                                                                                                                                                                                                                                                                                                                                                                                                                                                                                                                                                                                                                                                                                                                                                                                                                                                                                                                                                                                                                                                                                                                                                                                                                                                                                                                                                                                                                                                                                                                                                                                                                                                                                                                                                                                                                                                                                                                                                                                                                                |             |
| Molecular Biosciences 76 H11 Union Building                                                                                                                                                                                                                                                                                                                                                                                                                                                                                                                                                                                                                                                                                                                                                                                                                                                                                                                                                                                                                                                                                                                                                                                                                                                                                                                                                                                                                                                                                                                                                                                                                                                                                                                                                                                                                                                                                                                                                                                                                                                                                    |             |
| Multi Level Carparks P3 & P4 98A/B F5/E5 UQ Centre                                                                                                                                                                                                                                                                                                                                                                                                                                                                                                                                                                                                                                                                                                                                                                                                                                                                                                                                                                                                                                                                                                                                                                                                                                                                                                                                                                                                                                                                                                                                                                                                                                                                                                                                                                                                                                                                                                                                                                                                                                                                             | P10         |
| Munro Childcare Centre  93C E9  UQ Cricket Club Pavilion UQ Lakes Bus Station                                                                                                                                                                                                                                                                                                                                                                                                                                                                                                                                                                                                                                                                                                                                                                                                                                                                                                                                                                                                                                                                                                                                                                                                                                                                                                                                                                                                                                                                                                                                                                                                                                                                                                                                                                                                                                                                                                                                                                                                                                                  | 1           |
| Otto Hirschfeld Building 81 F8 UQ Multi-Faith Chaplaing                                                                                                                                                                                                                                                                                                                                                                                                                                                                                                                                                                                                                                                                                                                                                                                                                                                                                                                                                                                                                                                                                                                                                                                                                                                                                                                                                                                                                                                                                                                                                                                                                                                                                                                                                                                                                                                                                                                                                                                                                                                                        | ou Contro   |
| Parking Station  PB  98C  G3  UQ Sport Academy                                                                                                                                                                                                                                                                                                                                                                                                                                                                                                                                                                                                                                                                                                                                                                                                                                                                                                                                                                                                                                                                                                                                                                                                                                                                                                                                                                                                                                                                                                                                                                                                                                                                                                                                                                                                                                                                                                                                                                                                                                                                                 | icy ceritre |
| Parnell Building 7 H9 UQ Sport Athletics Centr                                                                                                                                                                                                                                                                                                                                                                                                                                                                                                                                                                                                                                                                                                                                                                                                                                                                                                                                                                                                                                                                                                                                                                                                                                                                                                                                                                                                                                                                                                                                                                                                                                                                                                                                                                                                                                                                                                                                                                                                                                                                                 | tro         |
| Pavilion (Playing Field 1) 70A F12 UQ Sport Fitness Centre                                                                                                                                                                                                                                                                                                                                                                                                                                                                                                                                                                                                                                                                                                                                                                                                                                                                                                                                                                                                                                                                                                                                                                                                                                                                                                                                                                                                                                                                                                                                                                                                                                                                                                                                                                                                                                                                                                                                                                                                                                                                     |             |
| Pavilion (Playing Field 7)  92A B6  UQ Sport Tennis Centre                                                                                                                                                                                                                                                                                                                                                                                                                                                                                                                                                                                                                                                                                                                                                                                                                                                                                                                                                                                                                                                                                                                                                                                                                                                                                                                                                                                                                                                                                                                                                                                                                                                                                                                                                                                                                                                                                                                                                                                                                                                                     |             |
| Pavilion (Playing Fields 2 & 3) 53C N10 UQ Sport Tennis Pavilion                                                                                                                                                                                                                                                                                                                                                                                                                                                                                                                                                                                                                                                                                                                                                                                                                                                                                                                                                                                                                                                                                                                                                                                                                                                                                                                                                                                                                                                                                                                                                                                                                                                                                                                                                                                                                                                                                                                                                                                                                                                               |             |
| Physics Annexe 6 19 UQ Union Complex                                                                                                                                                                                                                                                                                                                                                                                                                                                                                                                                                                                                                                                                                                                                                                                                                                                                                                                                                                                                                                                                                                                                                                                                                                                                                                                                                                                                                                                                                                                                                                                                                                                                                                                                                                                                                                                                                                                                                                                                                                                                                           |             |
| Physiology Lecture Theatres 63 G9 Warehouse Building                                                                                                                                                                                                                                                                                                                                                                                                                                                                                                                                                                                                                                                                                                                                                                                                                                                                                                                                                                                                                                                                                                                                                                                                                                                                                                                                                                                                                                                                                                                                                                                                                                                                                                                                                                                                                                                                                                                                                                                                                                                                           | P1          |
| Playhouse Childcare Centre 27 uc 93E E3 William MacGregor Build                                                                                                                                                                                                                                                                                                                                                                                                                                                                                                                                                                                                                                                                                                                                                                                                                                                                                                                                                                                                                                                                                                                                                                                                                                                                                                                                                                                                                                                                                                                                                                                                                                                                                                                                                                                                                                                                                                                                                                                                                                                                | ding, Sir   |
| Prentice Building (incl. Prentice Centre) 42 19 Zelman Cowen Building                                                                                                                                                                                                                                                                                                                                                                                                                                                                                                                                                                                                                                                                                                                                                                                                                                                                                                                                                                                                                                                                                                                                                                                                                                                                                                                                                                                                                                                                                                                                                                                                                                                                                                                                                                                                                                                                                                                                                                                                                                                          | -           |

Queensland Gatton campus Sunshine Coast Brisbane (St Lucia and Herston campuses) Gold Coast

For further information (07) 3365 1111

uq.edu.au

Produced by
Marketing and Communication
The University of Queensland
Brisbane, Queensland 4072, Australia
Telephone (07) 3365 3367
Facsimile (07) 3365 1488

OF QUEENSLAND CREATE CHANGE

Bidg No. Ref Ref 19 H9 80 E8 79 G10 16 H8 5 I8 64A G10 40 H3 22 K7 82A-M F7 65 G10 31A J6 24 J6 3 J8 98E L7 84A F8 84 F8 21A J8 27A K6 70B F12 58A M8 38 J6 28B K5 29A H3 25 K6 29 J4 28 J4 21A-D K8 99 D4 64 H10 51 J9

St Lucia campus map