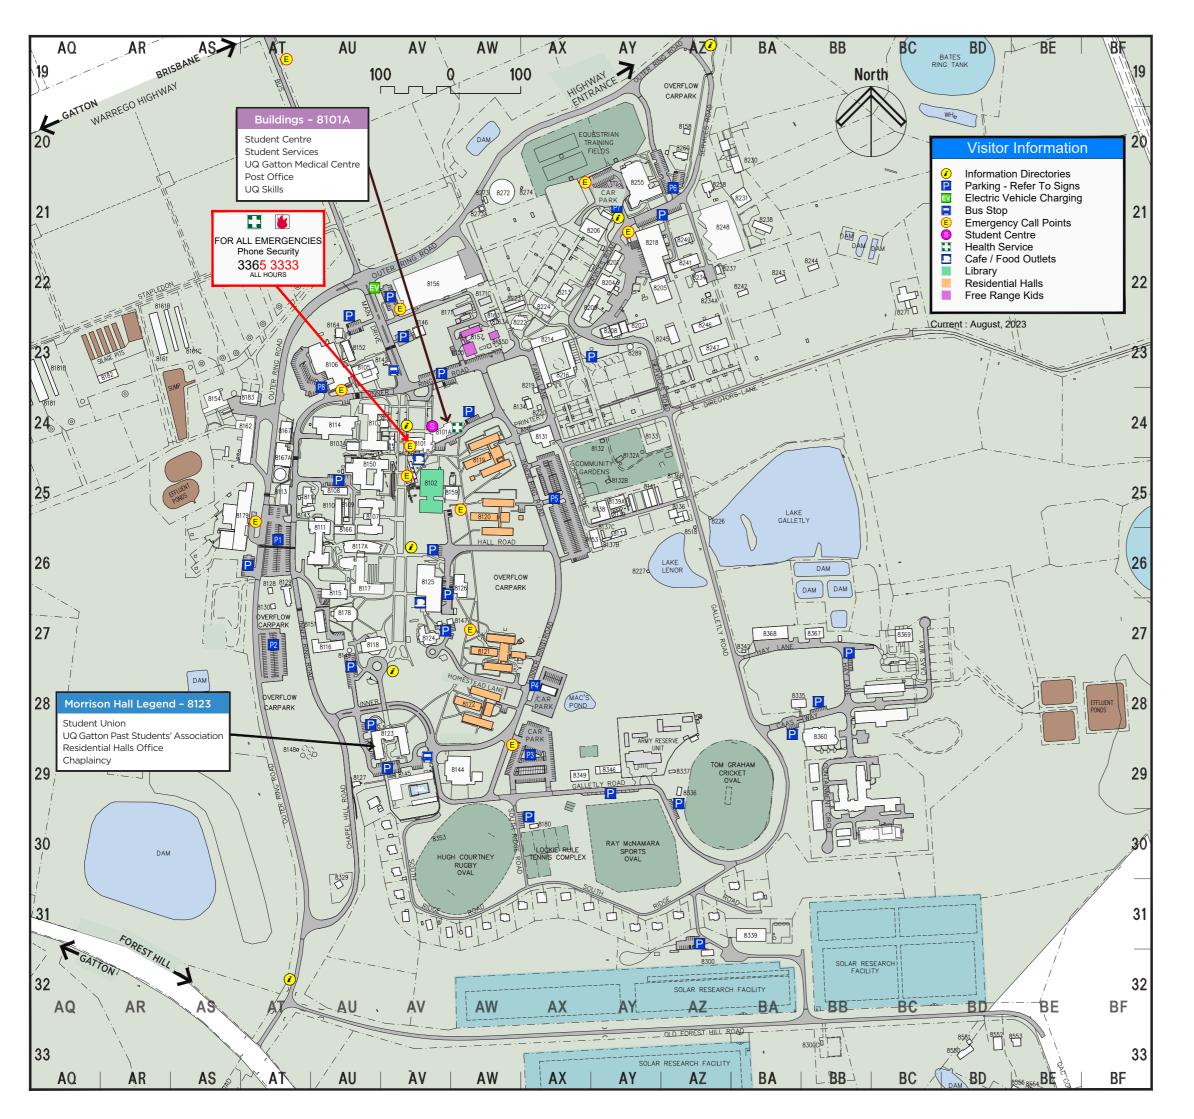

## Gatton campus

|                                                                           |                 | Ref            |
|---------------------------------------------------------------------------|-----------------|----------------|
| Agricultural Chemical Application and Safety                              | <b>No.</b> 8108 | AU-25          |
| Agricultural Mechanisation B                                              | 8116            | AU-27          |
| Agricultural Mechanisation C Animal Health Laboratory                     | 8151<br>8103A   | AU-27<br>AU-24 |
| Animal Industries                                                         | 8103A           | AU-24          |
| Animal Studies                                                            | 8150            | AU-25          |
| Australian Seed Technology Education Centre Bird Hide 1                   | 8113            | AU-25          |
| Bird Hide 1                                                               | 8226<br>8227    | AY-26          |
| Bosworth Relaxation Centre                                                | 8349            | AX-29          |
| Bovine Clinic and Teaching Facility Bus Stop Shelter - Main Drive         | 8369<br>8142    | BC-27<br>AV-23 |
| Building 81                                                               | 8171            | AW-22          |
| Chapel                                                                    | 8127            | AU-30          |
| Clinical Studies Centre Community Gardens                                 | 8179<br>8132    | AT-26<br>AY-24 |
| Computer Annexe                                                           | 8159            | AW-25          |
| Cottage                                                                   | 8147            | AW-27          |
| Dairy Complex Dairy Research Unit                                         | 8162            | AT-24<br>AS-24 |
| Digital Agriculture Building                                              | 8154<br>8115    | AU-26          |
| Dining Hall                                                               | 8125            | AV-27          |
| Elton Burns Recreation Building Environmental Precinct Information Booth  | 8206<br>8518    | AX-2°<br>AZ-26 |
| Equine Reproduction Facility                                              | 8224            | AX-23          |
| Farm Services Building                                                    | 8214            | AX-23          |
| Farm Square - Stables Foundation Building                                 | 8216<br>8118    | AX-24<br>AV-27 |
| Gatton Campus Motel                                                       | 8152            | AU-23          |
| Grounds Maintenance Shed                                                  | 8153            | AY-26          |
| Hay Shed Macarthur                                                        | 8339            | BA-31          |
| Homestead<br>Hugh Courtney Rugby Oval                                     | 8124            | AV-27<br>AW-30 |
| JK Murray Library                                                         | 8102            | AV-25          |
| Jack Jones Building                                                       | 8218            | AY-22          |
| John Mahon Building<br>Library Warehouse                                  | 8105<br>8248    | AU-23<br>AZ-21 |
| Lockie Rule Tennis Complex                                                | 02.10           | AX-30          |
| Main Lecture Theatre                                                      | 8178            | AU-27          |
| Management Studies Building Medical Centre Annexe                         | 8117<br>8146    | AU-26<br>AV-23 |
| Merv Young "White House"                                                  | 8134            | AX-24          |
| Morrison Hall                                                             | 8123            | AV-29          |
| Muslim Prayer Room<br>Native Wildlife Teaching and Research Facility      | 8128<br>8238    | AT-27<br>BA-2  |
| Natural and Rural Systems Management (NRSM) Building                      | 8117A           | AU-26          |
| NW Briton Administration Annexe                                           | 8101A           | AW-24          |
| NW Briton Administration Building Free Range Kids                         | 8101<br>8155    | AV-24<br>AW-23 |
| Peter Roberts Continuing Education Centre                                 | 8164            | AU-23          |
| Pig Unit                                                                  | 8335            | BB-28          |
| Pitt Residential Hall Plant and Soil Facility                             | 8121<br>8112    | AW-27<br>AT-25 |
| Plant Industries                                                          | 8111            | AU-26          |
| Plant Nursery Building                                                    | 8138            | AY-26          |
| Plant Pathology Building Plant Protection Building                        | 8166<br>8107    | AU-26<br>AU-26 |
| Poultry Unit Main Office                                                  | 8258            | AZ-2           |
| Printery                                                                  | 8131            | AX-24          |
| Queensland Animal Science Precinct (QASP) Ray Bills Cadet Training Centre | 8360<br>8346    | BB-29<br>AY-29 |
| Ray McNamara Sports Oval                                                  |                 | AY-30          |
| Resource Recycling Centre                                                 | 8133            | AY-24          |
| Riddell Residential Hall<br>Shearing Teaching Building                    | 8119<br>8230    | AW-24<br>BA-20 |
| Shelton Residential Hall                                                  | 8122            | AW-28          |
| Sir Leslie Wilson Hall                                                    | 8129            | AT-27          |
| Solar Research Facility Squash Courts                                     | 8300<br>8144    | AZ-31<br>AW-29 |
| Tennis Pavilion                                                           | 8180            | AX-30          |
| Thynne Residential Hall                                                   | 8120            | AW-25          |
| Tom Graham Cricket Oval<br>Tractor Compound                               | 8175A           | BA-30<br>AS-27 |
| Transport Building                                                        | 8209            | AX-23          |
| UQ Fitness and Aquatic Centre - The War Memorial Pool                     | 8145            | AV-30          |
| Veterinary Medical Centre Veterinary Production Animal Service Building   | 8156<br>8163    | AV-22<br>AW-22 |
| Veterinary Science Building                                               | 8114            | AVV-22         |
| Veterinary Teaching Laboratories                                          | 8106            | AU-24          |
| WP Hamon Memorial Centre War Memorial Gymnasium and Squash Courts         | 8255<br>8144    | AY-29          |
| Wilderness Reserves and Wildlife                                          | 8143            | AU-25          |
| Wool Store                                                                | 8231            | BA-2           |

| Faculty of Science                                         |                                                             | Bldg.<br>No.  | Map<br>Ref     |
|------------------------------------------------------------|-------------------------------------------------------------|---------------|----------------|
| Office of the Director, Gatton Ca                          | mpus                                                        |               |                |
| Office and Administration                                  | NW Briton Administration Building                           | 8101          | AV-24          |
| NW Briton Administration Anne                              | xe                                                          | 8101A         | AW-24          |
| Equine Unit                                                | Farm Services Building                                      | 8214          | AX-23          |
|                                                            | Equestrian Training Fields<br>Farm Square – Stables         | 8216          | AY-20<br>AX-23 |
| Halls of Residence                                         | . a equale etables                                          | 02.0          | 70120          |
| Office and Administration                                  | Morrison Hall                                               | 8123          | AV-29          |
|                                                            | Pitt Residential Hall                                       | 8121          | AW-27          |
|                                                            | Riddell Residential Hall<br>Shelton Residential Hall        | 8119<br>8122  | AW-24<br>AW-28 |
|                                                            | Thynne Residential Hall                                     | 8120          | AW-25          |
| Accommodation                                              | Motel                                                       | 8152          | AU-23          |
|                                                            | Cottage                                                     | 8147          | AW-27          |
| Gatton Farms                                               | Cropping Unit                                               | 8214          | AX-23          |
|                                                            | Dairy Complex<br>Dairy Research Unit                        | 8162<br>8154  | AT-24<br>AS-24 |
|                                                            | Piggery                                                     | 8335          | BB-28          |
|                                                            | Poultry Research Unit<br>Sheep Unit                         | 8258<br>8230  | AZ-21<br>BA-20 |
| 110 01 71                                                  | Sheep one                                                   | 0230          | D/ ( ZC        |
| UQ Skills Office and Administration                        | NW Briton Administration Annexe                             | 8101A         | AW-2           |
|                                                            | Agricultural Mechanisation B                                | 8116          | AU-27          |
|                                                            | Agricultural Mechanisation C                                | 8151<br>8175A | AU-27          |
| Faculty of Coiones                                         | Tractor Compound                                            | 01/3A         | AS-27          |
| Faculty of Science  Marketing and Engagement               | NW Briton Administration Building                           | 8101          | AV-24          |
| Student Centre and                                         |                                                             |               |                |
| Administration                                             | NW Briton Administration Annexe                             | 8101A         | AW-24          |
| School of Agriculture and Food                             | Sciences                                                    |               |                |
| Office and Administration                                  | NRSM Building                                               | 8117A         | AU-26          |
|                                                            | Agricultural Chemical Application                           | 8108          | AU-25          |
|                                                            | and Safety<br>Animal Health Laboratory                      | 8103A         | AU-24          |
|                                                            | Animal Industries                                           | 8103          | AU-24          |
|                                                            | Animal Studies                                              | 8150          | AU-25          |
|                                                            | Native Wildlife Teaching and<br>Research Facility           | 8238          | BA-2           |
|                                                            | Wilderness Reserves and Wildlife                            | 8143          | AU-25          |
| Postgraduate Offices                                       | Management Studies Building                                 | 8117          | AU-26          |
|                                                            | NRSM Building<br>Plant Industries                           | 8117A<br>8111 | AU-26          |
|                                                            | Plant Tissue Culture Laboratory                             | 8103          | AU-24          |
|                                                            | Plant Nursery                                               | 8138          | AY-26          |
|                                                            | Plant Pathology<br>Plant Protection                         | 8166<br>8107  | AU-26          |
|                                                            | Plant and Soil Facility                                     | 8112          | AT-25          |
| Centre for Pesticide                                       | NIDGM D. II. II                                             | 0117.4        | 411.00         |
| Application & Safety (CPAS)                                | NRSM Building                                               | 8117A<br>8105 | AU-26          |
| Central Analytical Laboratory                              | John Mahon Building                                         | 8105          | AU-23          |
| School of Veterinary Science                               |                                                             |               |                |
|                                                            | Bovine Clinic and Teaching Facility Clinical Studies Centre | 8369<br>8179  | BC-27          |
|                                                            | Medical Centre Annexe                                       | 8146          | AV-23          |
|                                                            | Veterinary Medical Centre (UQ VETS)                         | 8156          | AV-22          |
|                                                            | Equine Hospital                                             |               |                |
|                                                            | Small Animal Hospital Production Animal Service             | 8163          | AW-22          |
|                                                            | Veterinary Teaching Laboratories                            | 8106          | AU-23          |
| Centre for Animal Welfare                                  | Veterinary Science Building                                 | 8114          | AU-24          |
| and Ethics                                                 | Merv Young "White House"                                    | 8134          | AX-24          |
|                                                            |                                                             |               |                |
| Centres, Services, Ind                                     | ependent Operations                                         |               |                |
| Aboriginal and Torres Strait<br>Islander Studies Unit      | Morrison Hall                                               | 8123          | AV-29          |
| Animal Welfare and Ethics,                                 | MOTTISOTI Hall                                              | 0123          | AV-ZS          |
| Centre for                                                 | Merv Young "White House"                                    | 8134          | AX-24          |
| Army Reserve Training Unit                                 |                                                             |               | AY-29          |
| Audio-Visual Services                                      | Computer Annexe                                             | 8159          | AW-25          |
| BioHerbicide Australia Ltd<br>Bookshop (The School Locker) | Plant and Soil Facility Dining Hall                         | 8112<br>8125  | AT-25          |
| Bosworth Club                                              | Bosworth Relaxation Centre                                  | 8349          | AX-29          |
| Bovine Clinic and Teaching Facilit                         |                                                             | 8369          | BC-27          |
| Bus Intercampus                                            | Main Drive Bus Stop Shelter                                 | 8142          | AV-23          |
|                                                            | Galletly Road Bus Stop                                      |               | AV-29          |
|                                                            |                                                             |               |                |

|                                                            |                                                                     | Bldg.<br>No.  | Map<br>Ref     |
|------------------------------------------------------------|---------------------------------------------------------------------|---------------|----------------|
| Call Points - Emergency                                    |                                                                     |               |                |
| No 1                                                       | NW Briton Administration Building                                   | 8101          | AV-24          |
| No 2<br>No 3                                               | Bus Lane – Warrego Highway                                          | 8517<br>8162F | AT-19<br>AW-29 |
| No 4                                                       | Student Car Park<br>Equestrian Training Fields                      | 810ZE         | AVV-29         |
| No 5                                                       | Jack Jones Building                                                 | 8218          | AY-22          |
| No 6                                                       | Thynne Hall of Residence                                            | 8120          | AW-25          |
| No 7                                                       | Pitt Residential Hall                                               | 8121          | AW-27          |
| No 8                                                       | Clinical Studies Centre                                             | 8179          | AT-26          |
| No 9                                                       | Veterinary Teaching Laboratories                                    | 8106          | AU-24          |
| No 10                                                      | UQ Veterinary Medical Centre                                        | 8156          | AV-22<br>AV-25 |
| No 11                                                      | Library                                                             | 8102          |                |
| Campus Conference Unit                                     | Morrison Hall                                                       | 8123          | AV-29          |
| Centenary Learning Centre                                  | JK Murray Library                                                   | 8102          | AV-25          |
| Central Analytical Laboratory                              | John Mahon                                                          | 8105          | AV-24          |
| Chapel                                                     |                                                                     | 8127          | AU-30          |
| Chaplaincy                                                 | Morrison Hall                                                       | 8123          | AV-29          |
| Child Care<br>Coffee Pod                                   | Free Range Kids<br>outside NW Briton Administration                 | 8155<br>8101  | AW-23<br>AV-24 |
| Community Gardens                                          | Satisfac 1444 Briton / Tarihin Stration                             | 8132          | AY-25          |
| Computer Laboratory                                        | Computer Annexe                                                     | 8159          | AW-25          |
| Continuing Education Centre                                | Peter Roberts Cont. Education Centre                                | 8164          | AU-23          |
| CSIRO Cooper Laboratory                                    |                                                                     | 8171          | AW-22          |
| Dining Hall and Walkway Cafe                               |                                                                     | 8125          | AV-27          |
| Electric Vehicle Charging Station                          |                                                                     | 8156          | AV-22          |
| Foundation Building                                        |                                                                     | 8118          | AV-27          |
| Gatton e-Learning Laboratory                               |                                                                     |               |                |
| (GeLL)                                                     | Animal Studies                                                      | 8150          | AU-25          |
| Gatton Student Association                                 | Morrison Hall                                                       | 8123          | AV-29          |
| Hamon Centre Lecture Theatre                               |                                                                     | 8255          | AY-21          |
| Health Service                                             | NW Briton Administration Annexe                                     | 8101A         | AW-24          |
| Homestead, The                                             |                                                                     | 8124          | AV-27          |
| Information Technology Services                            |                                                                     | 8159          | AW-25          |
| Lawes Campus Club                                          | WP Hamon Memorial Centre                                            | 8255          | AY-21          |
| Library                                                    | JK Murray Library                                                   | 8102          | AV-25          |
| Main Lecture Theatre                                       |                                                                     | 8178          | AU-27          |
| Motel Multi-Durance Hell                                   | Elten Duran Degraphica Duilding                                     | 8152          | AU-23<br>AX-21 |
| Multi Purpose Hall                                         | Elton Burns Recreation Building                                     | 8206<br>8128  | AX-21          |
| Muslim Prayer Room<br>NEOGEN Australasia                   |                                                                     | 8126          | AW-27          |
| Parenting Room                                             | Management Studies Building                                         | 8117          | AU-26          |
| Property and Facilities Division                           | rianagement studies building                                        | 0117          | AU-20          |
| Cleaning Services                                          | Foundation Building                                                 | 8118          | AV-27          |
| Grounds                                                    | Grounds Maintenance Shed                                            | 8153          | AY-26          |
| Maintenance                                                | Jack Jones Building                                                 | 8218          | AY-22          |
| Post Office                                                | NW Briton Administration Building                                   | 8101          | AV-24          |
| Security                                                   | NW Briton Administration Building                                   | 8101          | AV-24          |
| Store<br>Transport                                         | Jack Jones Building<br>Transport Building                           | 8218<br>8209  | AY-22<br>AX-23 |
| Works Control Centre                                       | Jack Jones Building                                                 | 8218          | AY-23          |
| Queensland Alliance for                                    | Sacres Banania                                                      | 02.0          | , <u>LL</u>    |
| Agriculture and Food                                       |                                                                     |               |                |
| Innovation (QAAFI)                                         | Digital Agriculture Building                                        | 8115          | AU-26          |
| Queensland Animal Science                                  |                                                                     | 0700          | DD 00          |
| Precinct (QASP)                                            | Day Dilla Codet Training Contra                                     | 8360          | BB-29          |
| RAAF Cadet Training Centre Regional Collaborative Teaching | Ray Bills Cadet Training Centre                                     | 8346          | AY-29          |
| and Learning Centre                                        | Management Studies Building                                         | 8117          | AU-26          |
| School Locker, The (bookshop)                              | Dining Hall                                                         | 8125          | AV-26          |
| Solar Research Facility                                    |                                                                     | 8300          | AZ-31          |
| Spray Technology Application                               |                                                                     |               |                |
| Research and Training,                                     |                                                                     |               |                |
| Centre for (C-START)                                       | NRSM Building                                                       | 8117A         | AU-26          |
| Student Services                                           | Morrison Hall                                                       | 8123          | AV-29          |
| UQ Gatton Past Students'<br>Association                    | Morrison Hall                                                       | 8123          | AV-29          |
| UQ Gatton Past Students'                                   | MOTISOTI Hall                                                       | 0123          | AV-29          |
| Campus Museum                                              | Morrison Hall                                                       | 8123          | AV-29          |
| UQ Skills                                                  | Morrison Hall                                                       | 8123          | AV-29          |
| UQ Union                                                   | Morrison Hall                                                       | 8123          | AV-29          |
| UQ Sport                                                   | War Memorial Gymnasium                                              | 8144          | AW-29          |
| •                                                          | Tom Graham Cricket Oval                                             |               | BA-29          |
|                                                            | Ray McNamara Sports Oval                                            |               | AY-30          |
|                                                            |                                                                     |               | AW-30          |
|                                                            | Hugh Courtney Rugby Oval                                            |               |                |
|                                                            | Tennis Pavilion                                                     | 8180          | AX-30          |
|                                                            | Tennis Pavilion<br>Squash Courts                                    | 8180<br>8144  | AX-30<br>AW-29 |
|                                                            | Tennis Pavilion<br>Squash Courts<br>UQ Fitness and Aquatic Centre – | 8144          | AW-29          |
|                                                            | Tennis Pavilion<br>Squash Courts                                    |               |                |