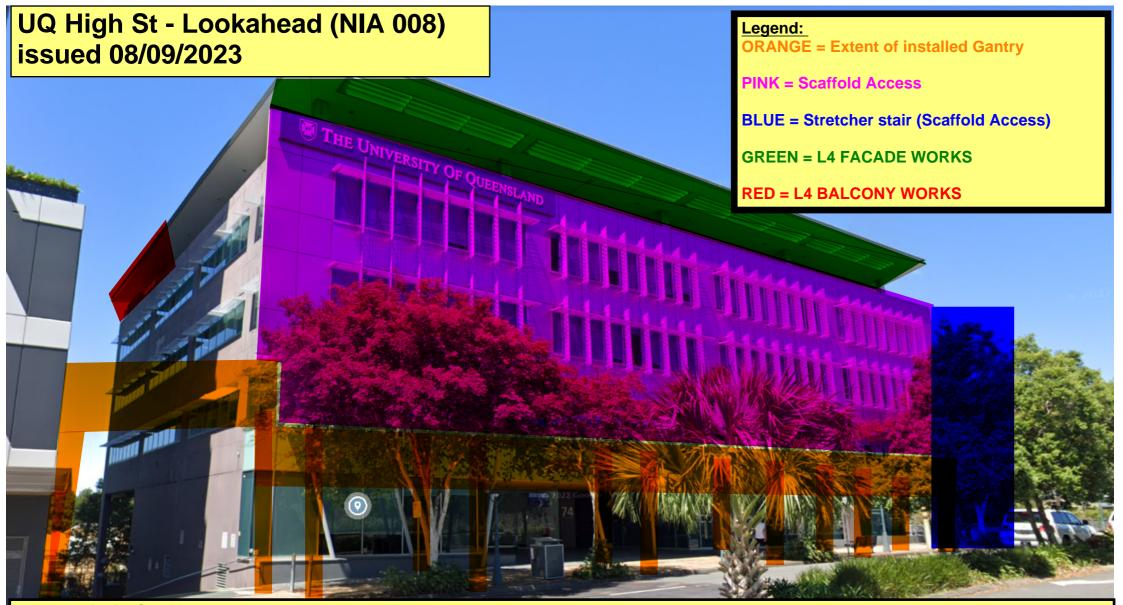

## **Works within Scaffold Zone:**

- Level 4 Facade Works (GREEN) Column & Parapet framing and install from 11/09/2023 to 15/09/2023
- Level 4 Balcony Parapet works (RED) 11/09/2023 to 13/09/2023 L4 Balcony area to be closed until balcony works completion. Exclusion zone to carpark space below (1x space) moderate noise during works & trades working at heights.
- Signage rewiring (PINK) 11/09/2023 little to no noise during works
- Scaffold dismantle (PINK, nightworks) to occur from 18/09/2023 to 22/09/2023
- As scaffold dismantled, Panel installation + silicone works occurs during dayworks from 18/09/2023 to 22/09/2023 (PINK+BLUE)
- Forecast Completion Date = 27/10/2023